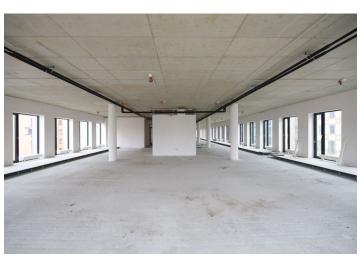

### € 10.50 / m2 | CZK 259 / m2

Office space for lease on the 4th floor in an administrative building situated in Holešovice by the Vltava River. The area already houses multiple companies from a wide range of industries attracted by its unique business environment created by the combination of office, commercial and residential use in a mix of newly developed as well as stylishly refurbished industrial buildings along the riverbank whilst still being within very close proximity to Prague city center.

#### **Features and Services:**

"A class" offices specification Central Desk 24-hour security service CCTV - camera system protection Underground garage parking Storage space in the underground floors Fully air-conditioned premises Increased server room cooling Raised floors

Acoustic ceilings

Net height of 3m in the office

Openable windows

The combination of outdoor sun screens and internal blinds

High quality anti-static carpets

Sufficient number of telephone lines (ISDN)

Fiber optic cable