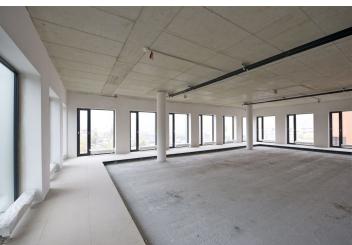

#### 96 CZK monthly per m<sup>2</sup> Service price 293 m<sup>2</sup> Available area Cellar **Parking** Yes **PENB** G 20143

### € 10.50 / m2 | CZK 259 / m2

Office space for lease on the 4th floor in an administrative building situated in Holešovice by the Vltava River. The area already houses multiple companies from a wide range of industries attracted by its unique business environment created by the combination of office, commercial and residential use in a mix of newly developed as well as stylishly refurbished industrial buildings along the riverbank whilst still being within very close proximity to Prague city center.