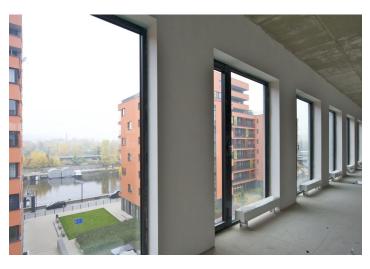

### € 10.50 / m2 | CZK 259 / m2

Office space for lease on the 4th floor in an administrative building situated in Holešovice by the Vltava River. The area already houses multiple companies from a wide range of industries attracted by its unique business environment created by the combination of office, commercial and residential use in a mix of newly developed as well as stylishly refurbished industrial buildings along the riverbank whilst still being within very close proximity to Prague city center.

#### Location:

The building is an integral part of the up and coming part of Prague 7 and is easily accessible by car and public transport - the Vltavská, Nádraží Holešovice (line C) and Palmovka (line B) metro stations are in close vicinity of the building. Car access is excellent being within a ten minute drive from the city center and because of its favourable car parking ratio.