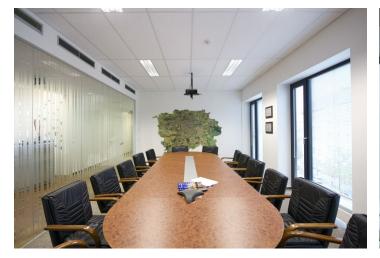

#### **Features and Services:**

"A class" offices specification Central Desk 24-hour security service CCTV - camera system protection Underground garage parking Storage space in the underground floors Fully air-conditioned premises Increased server room cooling Raised floors

Acoustic ceilings

Net height of 3m in the office

Openable windows

The combination of outdoor sun screens and internal blinds

High quality anti-static carpets

Sufficient number of telephone lines (ISDN)

Fiber optic cable