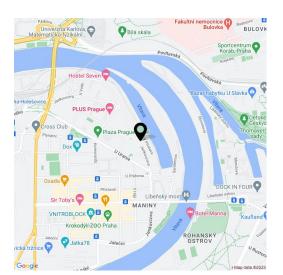

#### Location:

The building is an integral part of the up and coming part of Prague 7 and is easily accessible by car and public transport - the Vltavská, Nádraží Holešovice (line C) and Palmovka (line B) metro stations are in close vicinity of the building. Car access is excellent being within a ten minute drive from the city center and because of its favourable car parking ratio.