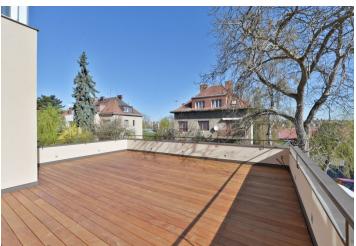

## **Apartment Three-bedroom (4+kk)**

Rented

108 m², Prague 6, Střešovice, Na Dračkách

| Total area       | 164 m²      |
|------------------|-------------|
| Floor area*      | 108 m²      |
| Terrace          | 56 m²       |
| Parking          | -           |
| Cellar           | _           |
| PENB             | G           |
| Reference number | 20169       |
| Available from   | Immediately |

\* Area of the unit according to the Civil Code. The area consists of the sum total area of the entire unit bounded by perimeter walls.

Benefiting from a 56 m² terrace, this completely refurbished 3-bedroom flat is situated on the ground floor of a renovated villa with a landscaped garden. Located in the heart of the exclusive and highly sought after Ořechovka residential neighborhood with grand villas and lots of greenery, within easy reach of the Prague Castle. Convenient to international schools, very good connection to the city center and the airport, a few minutes from Dejvická and Hradčanská metro and Park Lane International School.