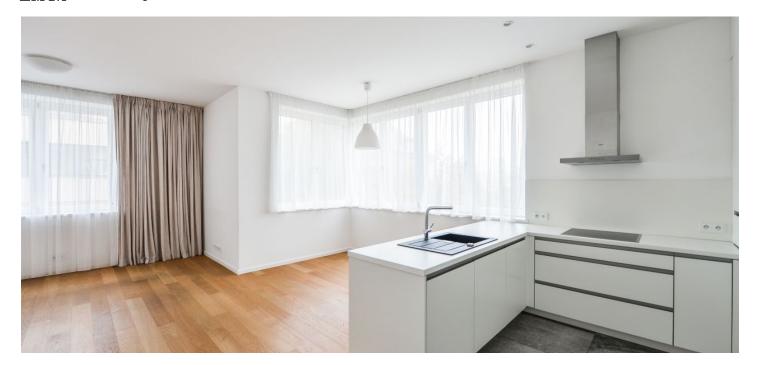

\* Area of the unit according to the Civil Code. The area consists of the sum total area of the entire unit bounded by perimeter walls.

Benefiting from a 56 m² terrace, this completely refurbished 3-bedroom flat is situated on the ground floor of a renovated villa with a landscaped garden. Located in the heart of the exclusive and highly sought after Ořechovka residential neighborhood with grand villas and lots of greenery, within easy reach of the Prague Castle. Convenient to international schools, very good connection to the city center and the airport, a few minutes from Dejvická and Hradčanská metro and Park Lane International School.

The interior features three spacious separate bedrooms, a living room with a fully fitted and equipped open plan kitchen and a dining area, a bathroom with a bathtub and a toilet, an additional guest toilet, and an entrance hall.

**Oak floors**, Italian tiles, underfloor heating, built-in wardrobe, gas boiler, dishwasher, alarm, satellite TV connection. Easy parking on the street. Common building charges and utilities are billed separately: approx. CZK 4500 per month.