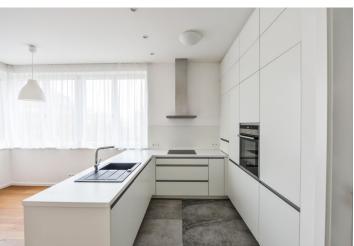

The interior features three spacious separate bedrooms, a living room with a fully fitted and equipped open plan kitchen and a dining area, a bathroom with a bathtub and a toilet, an additional guest toilet, and an entrance hall.

**Oak floors**, Italian tiles, underfloor heating, built-in wardrobe, gas boiler, dishwasher, alarm, satellite TV connection. Easy parking on the street. Common building charges and utilities are billed separately: approx. CZK 4500 per month.