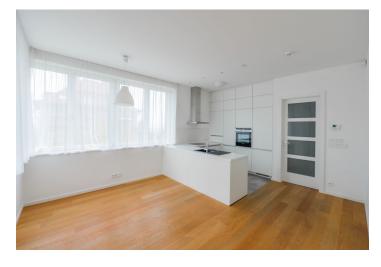

The interior features three spacious separate bedrooms, a living room with a fully fitted and equipped open plan kitchen and a dining area, a bathroom with a bathtub and a toilet, an additional guest toilet, and an entrance hall.

**Oak floors**, Italian tiles, underfloor heating, built-in wardrobe, gas boiler, dishwasher, alarm, satellite TV connection. Easy parking on the street. Common building charges and utilities are billed separately: approx. CZK 4500 per month.