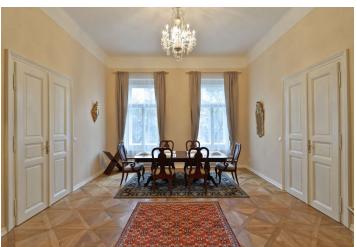

The interior features four interconnected rooms furnished as living room, dining room, a fully fitted kitchen and one bedroom. There is master bedroom with an en-suite bathroom with tub, a smaller bedroom (or study), shower bathroom with bidet and toilet, a guest toilet, and a large entry hall.

Preserved original details, high vaulted ceilings, large windows, period chandeliers, two slow burning stoves, solid wood parquet floors, built-in storage, gas heating, audio entry phone. Can be unfurnished. Common building charges and utilities are billed separately.