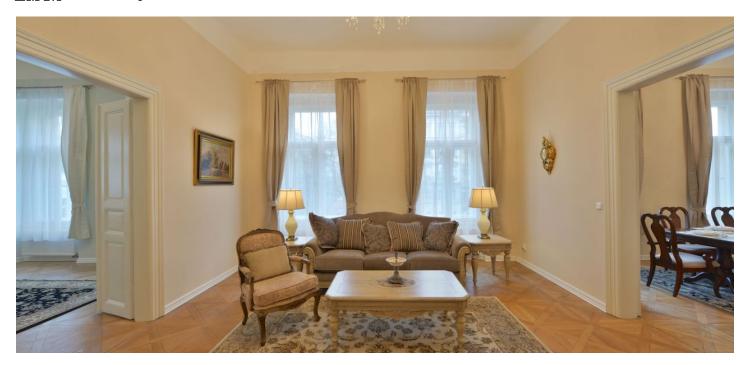

\* Area of the unit according to the Civil Code. The area consists of the sum total area of the entire unit bounded by perimeter walls.

Completely newly reconstructed furnished 3-bedroom 2-bathroom flat situated on the first floor of a stately historic building with no lift. Located on the border of Malá Strana and Smíchov, just a minute walk from the Vltava river, Petřínské sady and Kampa Parks, and just across the river from the National Theater and the Old Town. Within quick reach of full amenities incl. the Nový Smíchov entertainment and shopping center, and the French School.

The interior features four interconnected rooms furnished as living room, dining room, a fully fitted kitchen and one bedroom. There is master bedroom with an en-suite bathroom with tub, a smaller bedroom (or study), shower bathroom with bidet and toilet, a guest toilet, and a large entry hall.

Preserved original details, high vaulted ceilings, large windows, period chandeliers, two slow burning stoves, solid wood parquet floors, built-in storage, gas heating, audio entry phone. Can be unfurnished. Common building charges and utilities are billed separately.