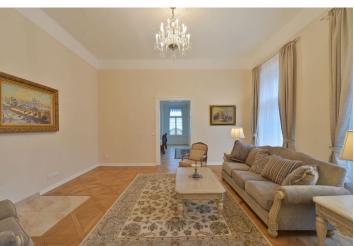

\* Area of the unit according to the Civil Code. The area consists of the sum total area of the entire unit bounded by perimeter walls.

Completely newly reconstructed furnished 3-bedroom 2-bathroom flat situated on the first floor of a stately historic building with no lift. Located on the border of Malá Strana and Smíchov, just a minute walk from the Vltava river, Petřínské sady and Kampa Parks, and just across the river from the National Theater and the Old Town. Within quick reach of full amenities incl. the Nový Smíchov entertainment and shopping center, and the French School.

The interior features four interconnected rooms furnished as living room, dining room, a fully fitted kitchen and one bedroom. There is master bedroom with an en-suite bathroom with tub, a smaller bedroom (or study), shower bathroom with bidet and toilet, a guest toilet, and a large entry hall.

Preserved original details, high vaulted ceilings, large windows, period chandeliers, two slow burning stoves, solid wood parquet floors, built-in storage, gas heating, audio entry phone. Can be unfurnished. Common building charges and utilities are billed separately.