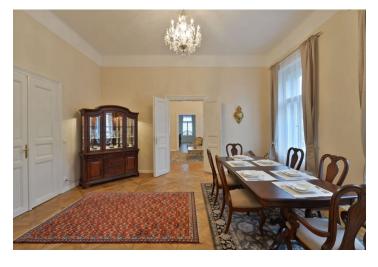

The interior features four interconnected rooms furnished as living room, dining room, a fully fitted kitchen and one bedroom. There is master bedroom with an en-suite bathroom with tub, a smaller bedroom (or study), shower bathroom with bidet and toilet, a guest toilet, and a large entry hall.

Preserved original details, high vaulted ceilings, large windows, period chandeliers, two slow burning stoves, solid wood parquet floors, built-in storage, gas heating, audio entry phone. Can be unfurnished. Common building charges and utilities are billed separately.