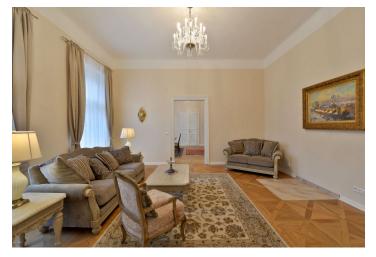

The interior features four interconnected rooms furnished as living room, dining room, a fully fitted kitchen and one bedroom. There is master bedroom with an en-suite bathroom with tub, a smaller bedroom (or study), shower bathroom with bidet and toilet, a guest toilet, and a large entry hall.

Preserved original details, high vaulted ceilings, large windows, period chandeliers, two slow burning stoves, solid wood parquet floors, built-in storage, gas heating, audio entry phone. Can be unfurnished. Common building charges and utilities are billed separately.