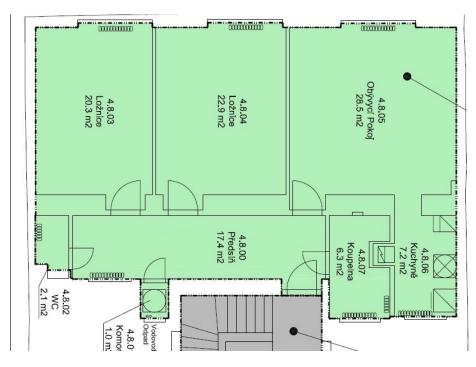

The layout consists of an entrance hall, bright living room, kitchen, 2 bedrooms, bathroom, separate toilet, and a water closet with gas boiler and washing machine connection. **Wood parquet floors**, quality floor and wall tiles, **renewed casement windows**. The purchase price includes a **cellar**.