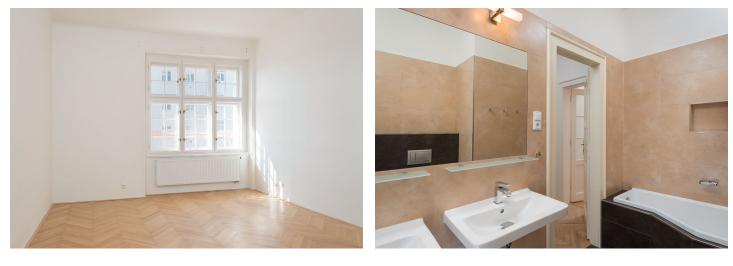

The layout consists of an entrance hall, bright living room, kitchen, 2 bedrooms, bathroom, separate toilet, and a water closet with gas boiler and washing machine connection. **Wood parquet floors**, quality floor and wall tiles, **renewed casement windows**. The purchase price includes a **cellar**.