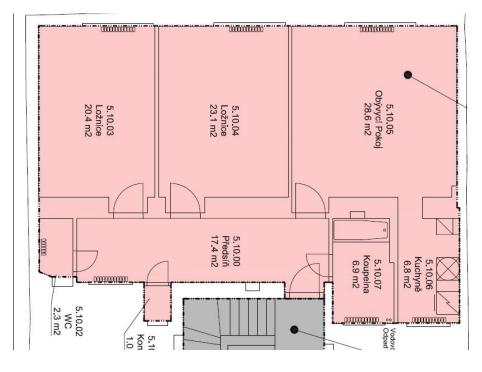

## Apartment Two-bedroom (3+1)

106 m², Prague 7, Holešovice, Tusarova

| Total area       | 106 m² |
|------------------|--------|
| Parking          | -      |
| Cellar           | Yes    |
| PENB             | G      |
| Reference number | 20226  |

Interior 106.3 m², cellar.

Svoboda & Williams s.r.o. info@svoboda-williams.com www.svoboda-williams.com Prague +420 257 328 281 +420 724 551 238 Brno +420 543 250 711 +420 724 551 238 **Bratislava** +421 948 939 938 **PDF created** 26. 12. 2024, 12:42