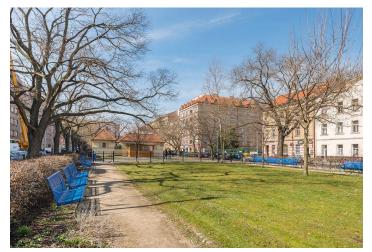

\* Area of the unit according to the Civil Code. The area consists of the sum total area of the entire unit bounded by perimeter walls.

South-oriented, quiet flat on the 4th floor of an apartment building with a lift, currently undergoing a renovation, situated in a dynamically developing part of Prague 7 - Holešovice, right in front of a park, only a few steps from a tram stop and 5 minutes to metro Vltavská. Completion of the reconstruction of the building is scheduled for autumn 2015.

The house is situated in an **attractive location near the riverbank**, in the vicinity of the Rock Opera theater, a kindergarten, school, supermarket, sports and medical facilities and restaurants. 5 minutes to the fitness club or a squash hall, 10 minutes to CZ Golf golf course in Libeň, 10 minutes to the center.