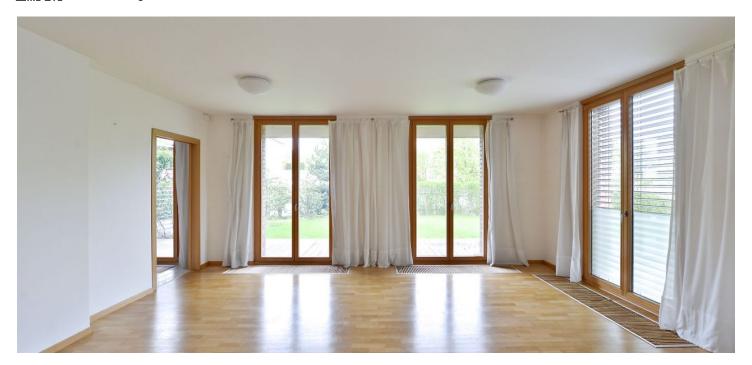

The interior includes living room with a fully fitted open kitchen and dining area, master bedroom with an en-suite shower bathroom with toilet, second bedroom, bathroom with tub and toilet, laundry / storage room with a guest toilet, and a spacious entry hall.

Solid wood parquet floors, security entry door, lots of French windows, electric security blinds, dishwasher, microwave oven, video entry phone, alarm, cellar. Two garage parking spaces included. Monthly deposit for common building charges and utilities approx. CZK 6700. Electricity is billed separately (transfer to the tenant). Available from August 2019.