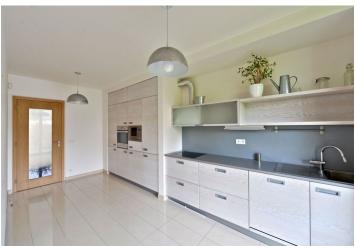

The interior includes living room with a fully fitted open kitchen and dining area, master bedroom with an en-suite shower bathroom with toilet, second bedroom, bathroom with tub and toilet, laundry / storage room with a guest toilet, and a spacious entry hall.

Solid wood parquet floors, security entry door, lots of French windows, electric security blinds, dishwasher, microwave oven, video entry phone, alarm, cellar. Two garage parking spaces included. Monthly deposit for common building charges and utilities approx. CZK 6700. Electricity is billed separately (transfer to the tenant). Available from August 2019.