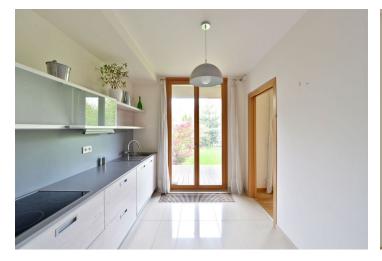

The interior includes living room with a fully fitted open kitchen and dining area, master bedroom with an en-suite shower bathroom with toilet, second bedroom, bathroom with tub and toilet, laundry / storage room with a guest toilet, and a spacious entry hall.

Solid wood parquet floors, security entry door, lots of French windows, electric security blinds, dishwasher, microwave oven, video entry phone, alarm, cellar. Two garage parking spaces included. Monthly deposit for common building charges and utilities approx. CZK 6700. Electricity is billed separately (transfer to the tenant). Available from August 2019.