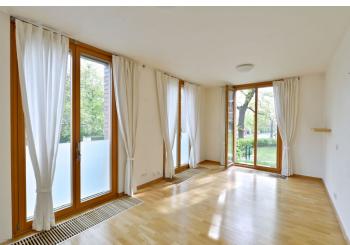

The interior includes living room with a fully fitted open kitchen and dining area, master bedroom with an en-suite shower bathroom with toilet, second bedroom, bathroom with tub and toilet, laundry / storage room with a guest toilet, and a spacious entry hall.

Solid wood parquet floors, security entry door, lots of French windows, electric security blinds, dishwasher, microwave oven, video entry phone, alarm, cellar. Two garage parking spaces included. Monthly deposit for common building charges and utilities approx. CZK 6700. Electricity is billed separately (transfer to the tenant). Available from August 2019.