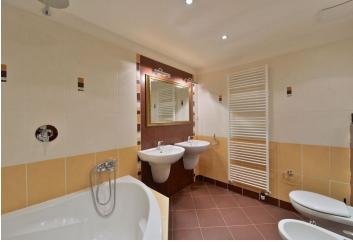

The lower level includes living room with a fully fitted open kitchen and terrace access, storage room, guest toilet, and entry hall with a built-in wardrobe. The upper floor features master bedroom with atelier windows and bathroom (tub, toilet), two more bedrooms, an adjoined office (or fourth bedroom), family bathroom (tub, bidet, toilet), and two large fitted walk-in closets.

Nice green views, laminated floors, heated bathroom floors, security entry door, washer, dishwasher, microwave oven, alarm, video entry phone. Separate storage room available on the same floor. Double garage included. Monthly deposit for common building charges and utilities around CZK 6000. Available from January 2017.