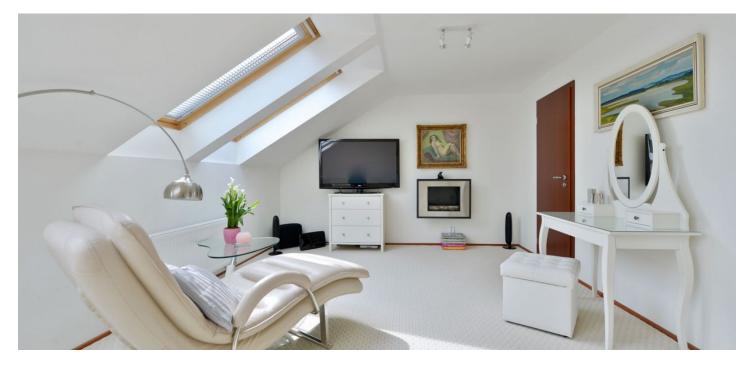

The lower level includes living room with a fully fitted open kitchen and terrace access, storage room, guest toilet, and entry hall with a built-in wardrobe. The upper floor features master bedroom with atelier windows and bathroom (tub, toilet), two more bedrooms, an adjoined office (or fourth bedroom), family bathroom (tub, bidet, toilet), and two large fitted walk-in closets.

Nice green views, laminated floors, heated bathroom floors, security entry door, washer, dishwasher, microwave oven, alarm, video entry phone. Separate storage room available on the same floor. Double garage included. Monthly deposit for common building charges and utilities around CZK 6000. Available from January 2017.