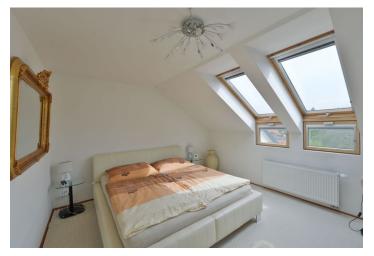

The lower level includes living room with a fully fitted open kitchen and terrace access, storage room, guest toilet, and entry hall with a built-in wardrobe. The upper floor features master bedroom with atelier windows and bathroom (tub, toilet), two more bedrooms, an adjoined office (or fourth bedroom), family bathroom (tub, bidet, toilet), and two large fitted walk-in closets.

Nice green views, laminated floors, heated bathroom floors, security entry door, washer, dishwasher, microwave oven, alarm, video entry phone. Separate storage room available on the same floor. Double garage included. Monthly deposit for common building charges and utilities around CZK 6000. Available from January 2017.