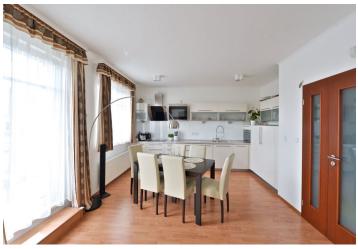

The lower level includes living room with a fully fitted open kitchen and terrace access, storage room, guest toilet, and entry hall with a built-in wardrobe. The upper floor features master bedroom with atelier windows and bathroom (tub, toilet), two more bedrooms, an adjoined office (or fourth bedroom), family bathroom (tub, bidet, toilet), and two large fitted walk-in closets.

Nice green views, laminated floors, heated bathroom floors, security entry door, washer, dishwasher, microwave oven, alarm, video entry phone. Separate storage room available on the same floor. Double garage included. Monthly deposit for common building charges and utilities around CZK 6000. Available from January 2017.