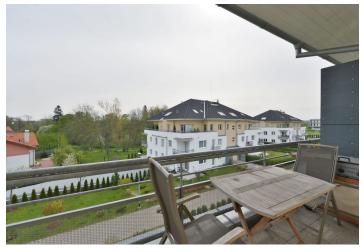

Unfurnished 4-bedroom 2-bathroom split-level attic flat with a 10 m<sup>2</sup> terrace situated on the second floor of a modern building, in a quiet and green residential area of Pitkovice. Quick access to the D1 highway and Prague City Ring Road, 25 min. drive to the city center, 5 min. drive to Chodov business center, 2 min. to Čestlice business and entertainment center.

Nice green views, laminated floors, heated bathroom floors, security entry door, washer, dishwasher, microwave oven, alarm, video entry phone. Separate storage room available on the same floor. Double garage included. Monthly deposit for common building charges and utilities around CZK 6000. Available from January 2017.