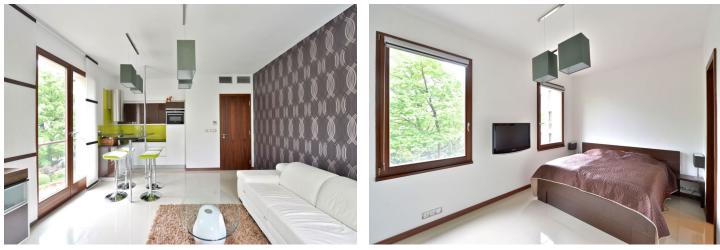

The layout offers a **south-west / south-east facing corner living room** with kitchen, bedroom, bathroom with bathtub and shower, separate toilet and a hallway. Facilities include large format tiles, **wood French windows**, fitted wardrobes, fully equipped kitchen, satellite TV, smoke detectors, **alarm**. Apartment flooring, bathroom and toilet were all renovated in 2012. The purchase price includes 2 garage parking spaces.