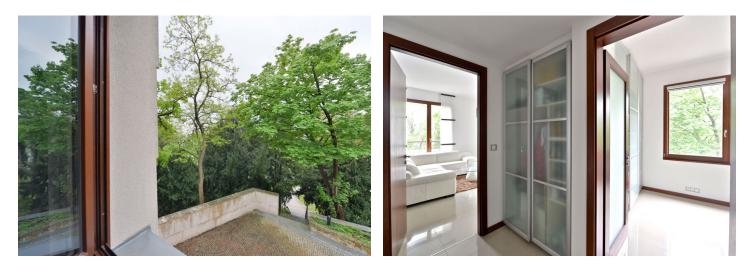

The layout offers a **south-west / south-east facing corner living room** with kitchen, bedroom, bathroom with bathtub and shower, separate toilet and a hallway. Facilities include large format tiles, **wood French windows**, fitted wardrobes, fully equipped kitchen, satellite TV, smoke detectors, **alarm**. Apartment flooring, bathroom and toilet were all renovated in 2012. The purchase price includes 2 garage parking spaces.