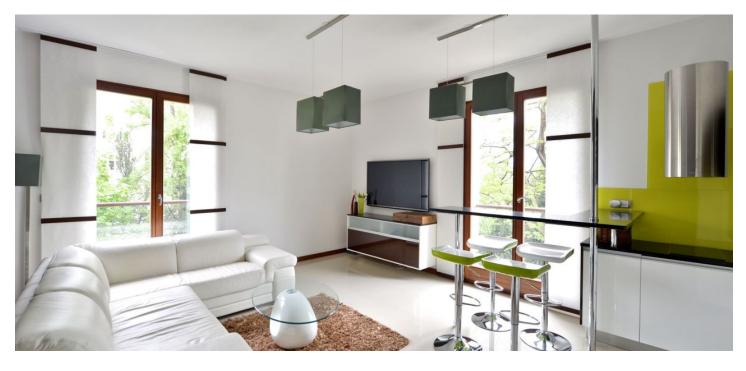

The layout offers a **south-west / south-east facing corner living room** with kitchen, bedroom, bathroom with bathtub and shower, separate toilet and a hallway. Facilities include large format tiles, **wood French windows**, fitted wardrobes, fully equipped kitchen, satellite TV, smoke detectors, **alarm**. Apartment flooring, bathroom and toilet were all renovated in 2012. The purchase price includes 2 garage parking spaces.

The house is part of an enclosed residential complex with **underground parking, indoor pool, sauna, fitness room and a large private garden.** Popular location with full amenities and excellent access downtown - a 2 minute walk to the tram or 5 minutes to the metro line A.