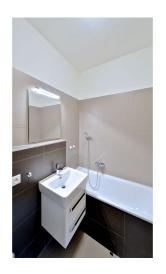

The interior includes living room with a fully fitted open kitchen and dining area, one bedroom with an en-suite bathroom (tub, toilet), guest toilet, and entry hall. The terrace is accessible from both rooms.

Green views, wooden floors, tiles, security entry door, blinds, curtains, washer, dishwasher, TV, video entry phone, cellar, garden furniture. Shared pram and bike storage in the building. One underground garage parking space included. Monthly deposit for common building charges and utilities CZK 3,000.