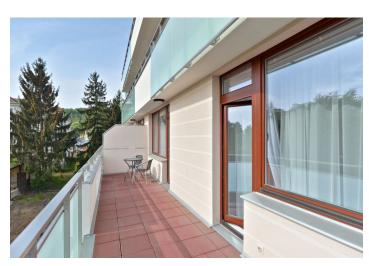

## **Apartment One-bedroom (2+kk)**

Rented

55 m², Prague 6, Veleslavín, Pod Dvorem

| Total area       | 71 m²           |
|------------------|-----------------|
| Floor area*      | 55 m²           |
| Terrace          | 16 m²           |
| Parking          | Garage parking. |
| Garage           | Yes             |
| Cellar           | Yes             |
| Service price    | CZK 3,000 /mo   |
| PENB             | G               |
| Reference number | 20262           |
| Available from   | Immediately     |

\* Area of the unit according to the Civil Code. The area consists of the sum total area of the entire unit bounded by perimeter walls.

Bright fully furnished 1-bedroom flat with a 16 m<sup>2</sup> terrace on the third floor with lift in a newly built residential project with parking. Situated next to a park, on the border of Veleslavín and Ořechovka Prague residential areas, with quick access to the city center, with Nádraží Veleslavín metro station, line A, and trams just a few minute walk from the building. Green and quiet location, convenient to the airport and international schools in Prague 6.

The interior includes living room with a fully fitted open kitchen and dining area, one bedroom with an en-suite bathroom (tub, toilet), guest toilet, and entry hall. The terrace is accessible from both rooms.