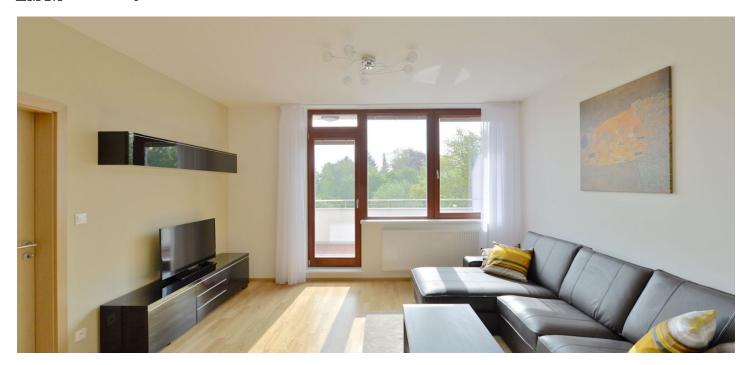

\* Area of the unit according to the Civil Code. The area consists of the sum total area of the entire unit bounded by perimeter walls.

Bright fully furnished 1-bedroom flat with a 16 m<sup>2</sup> terrace on the third floor with lift in a newly built residential project with parking. Situated next to a park, on the border of Veleslavín and Ořechovka Prague residential areas, with quick access to the city center, with Nádraží Veleslavín metro station, line A, and trams just a few minute walk from the building. Green and quiet location, convenient to the airport and international schools in Prague 6.

The interior includes living room with a fully fitted open kitchen and dining area, one bedroom with an en-suite bathroom (tub, toilet), guest toilet, and entry hall. The terrace is accessible from both rooms.

Green views, wooden floors, tiles, security entry door, blinds, curtains, washer, dishwasher, TV, video entry phone, cellar, garden furniture. Shared pram and bike storage in the building. One underground garage parking space included. Monthly deposit for common building charges and utilities CZK 3,000.