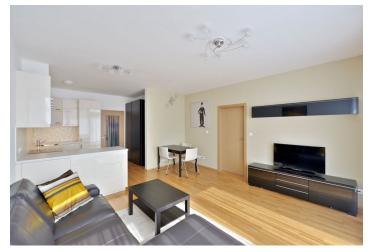

The interior includes living room with a fully fitted open kitchen and dining area, one bedroom with an en-suite bathroom (tub, toilet), guest toilet, and entry hall. The terrace is accessible from both rooms.

Green views, wooden floors, tiles, security entry door, blinds, curtains, washer, dishwasher, TV, video entry phone, cellar, garden furniture. Shared pram and bike storage in the building. One underground garage parking space included. Monthly deposit for common building charges and utilities CZK 3,000.