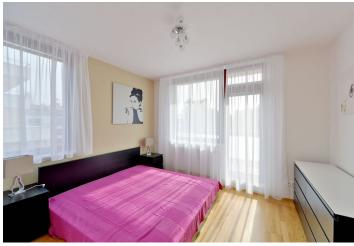

The interior includes living room with a fully fitted open kitchen and dining area, one bedroom with an en-suite bathroom (tub, toilet), guest toilet, and entry hall. The terrace is accessible from both rooms.

Green views, wooden floors, tiles, security entry door, blinds, curtains, washer, dishwasher, TV, video entry phone, cellar, garden furniture. Shared pram and bike storage in the building. One underground garage parking space included. Monthly deposit for common building charges and utilities CZK 3,000.