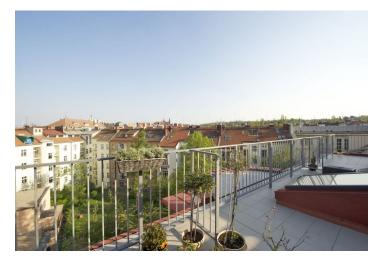

\* Area of the unit according to the Civil Code. The area consists of the sum total area of the entire unit bounded by perimeter walls.

Partially furnished bright 2-bedroom split-level attic apartment with a 16 m² terrace on the 5th and 6th floor in a building with lift conveniently located steps from Vítězné náměstí Square with Dejvická metro station, tram and bus connections as well as full amenities. Convenient to the ISP and Riverside international schools and the airport, within walking distance of Stromovka Park and the Prague Castle. The lower level includes living room with a fully fitted open kitchen equipped with Siemens appliances, two bedrooms, bathroom with bath tub and sink, and toilet with sink. The upper level has a gallery, small study with storage space, and access to the terrace with views of the quiet courtyard and the Petřín hill. Air-conditioning, electric attic windows, security door, built-in wardrobes, oak floors, roller blinds, washer, dishwasher, table and chairs on the terrace, alarm, UPC cable, audio entry phone. Can be fully furnished. Common building charges and utilities approx. CZK 3500/month.