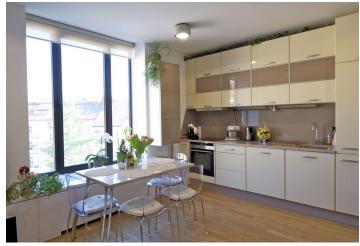

\* Area of the unit according to the Civil Code. The area consists of the sum total area of the entire unit bounded by perimeter walls.

Partially furnished bright 2-bedroom split-level attic apartment with a 16 m² terrace on the 5th and 6th floor in a building with lift conveniently located steps from Vítězné náměstí Square with Dejvická metro station, tram and bus connections as well as full amenities. Convenient to the ISP and Riverside international schools and the airport, within walking distance of Stromovka Park and the Prague Castle. The lower level includes living room with a fully fitted open kitchen equipped with Siemens appliances, two bedrooms, bathroom with bath tub and sink, and toilet with sink. The upper level has a gallery, small study with storage space, and access to the terrace with views of the quiet courtyard and the Petřín hill. Air-conditioning, electric attic windows, security door, built-in wardrobes, oak floors, roller blinds, washer, dishwasher, table and chairs on the terrace, alarm, UPC cable, audio entry phone. Can be fully furnished. Common building charges and utilities approx. CZK 3500/month.