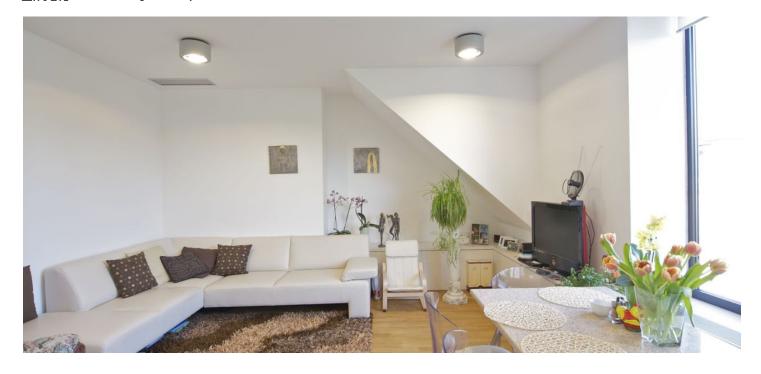

\* Area of the unit according to the Civil Code. The area consists of the sum total area of the entire unit bounded by perimeter walls.

Partially furnished bright 2-bedroom split-level attic apartment with a 16 m² terrace on the 5th and 6th floor in a building with lift conveniently located steps from Vítězné náměstí Square with Dejvická metro station, tram and bus connections as well as full amenities. Convenient to the ISP and Riverside international schools and the airport, within walking distance of Stromovka Park and the Prague Castle. The lower level includes living room with a fully fitted open kitchen equipped with Siemens appliances, two bedrooms, bathroom with bath tub and sink, and toilet with sink. The upper level has a gallery, small study with storage space, and access to the terrace with views of the quiet courtyard and the Petřín hill. Air-conditioning, electric attic windows, security door, built-in wardrobes, oak floors, roller blinds, washer, dishwasher, table and chairs on the terrace, alarm, UPC cable, audio entry phone. Can be fully furnished. Common building charges and utilities approx. CZK 3500/month.