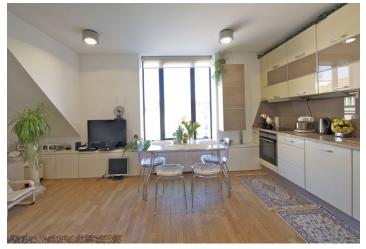

\* Area of the unit according to the Civil Code. The area consists of the sum total area of the entire unit bounded by perimeter walls.

Partially furnished bright 2-bedroom split-level attic apartment with a 16 m² terrace on the 5th and 6th floor in a building with lift conveniently located steps from Vítězné náměstí Square with Dejvická metro station, tram and bus connections as well as full amenities. Convenient to the ISP and Riverside international schools and the airport, within walking distance of Stromovka Park and the Prague Castle. The lower level includes living room with a fully fitted open kitchen equipped with Siemens appliances, two bedrooms, bathroom with bath tub and sink, and toilet with sink. The upper level has a gallery, small study with storage space, and access to the terrace with views of the quiet courtyard and the Petřín hill. Air-conditioning, electric attic windows, security door, built-in wardrobes, oak floors, roller blinds, washer, dishwasher, table and chairs on the terrace, alarm, UPC cable, audio entry phone. Can be fully furnished. Common building charges and utilities approx. CZK 3500/month.