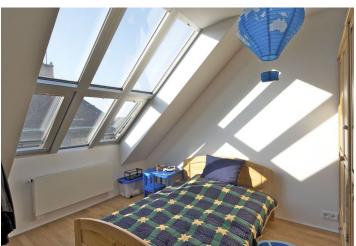

\* Area of the unit according to the Civil Code. The area consists of the sum total area of the entire unit bounded by perimeter walls.

Partially furnished bright 2-bedroom split-level attic apartment with a 16 m² terrace on the 5th and 6th floor in a building with lift conveniently located steps from Vítězné náměstí Square with Dejvická metro station, tram and bus connections as well as full amenities. Convenient to the ISP and Riverside international schools and the airport, within walking distance of Stromovka Park and the Prague Castle. The lower level includes living room with a fully fitted open kitchen equipped with Siemens appliances, two bedrooms, bathroom with bath tub and sink, and toilet with sink. The upper level has a gallery, small study with storage space, and access to the terrace with views of the quiet courtyard and the Petřín hill. Air-conditioning, electric attic windows, security door, built-in wardrobes, oak floors, roller blinds, washer, dishwasher, table and chairs on the terrace, alarm, UPC cable, audio entry phone. Can be fully furnished. Common building charges and utilities approx. CZK 3500/month.