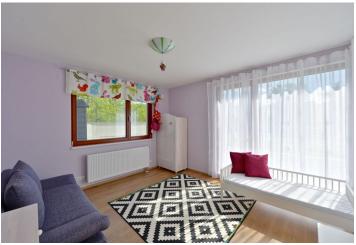

The interior includes living room with a fully fitted open kitchen and dining area, two bedrooms, bathroom with tub and toilet, utility room, a guest toilet, and entry hall. The garden is accessible from all main rooms.