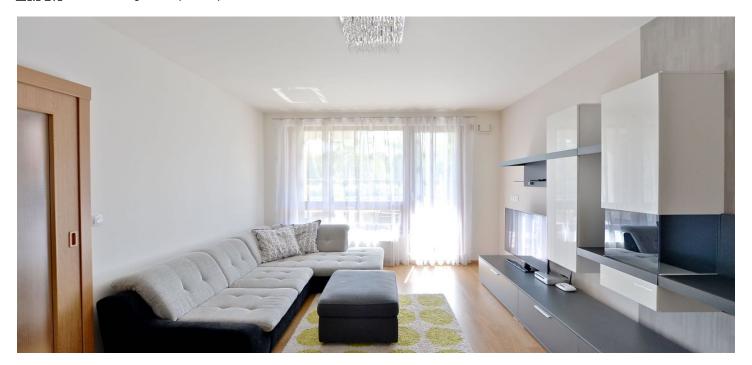

The interior includes living room with a fully fitted open kitchen and dining area, two bedrooms, bathroom with tub and toilet, utility room, a guest toilet, and entry hall. The garden is accessible from all main rooms.

French windows, security entry door, automatic outdoor security blinds, washing machine, induction cooktop, dishwasher, microwave oven, TV, satellite dish, audio entry phone, storage unit, lift. One parking space included. Common building charges and utilities CZK 5,000 per month. Electricity is billed separately. Available from January 2021.