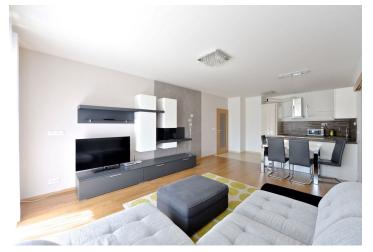

The interior includes living room with a fully fitted open kitchen and dining area, two bedrooms, bathroom with tub and toilet, utility room, a guest toilet, and entry hall. The garden is accessible from all main rooms.

French windows, security entry door, automatic outdoor security blinds, washing machine, induction cooktop, dishwasher, microwave oven, TV, satellite dish, audio entry phone, storage unit, lift. One parking space included. Common building charges and utilities CZK 5,000 per month. Electricity is billed separately. Available from January 2021.