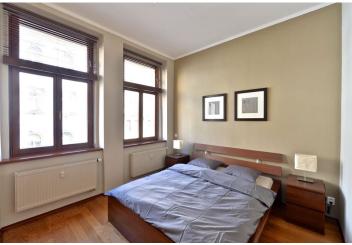

The bright interior features master bedroom with a large fitted walk-in closet, second bedroom (or study or children's bedroom), living room, a fully fitted open kitchen with dining area, bathroom (walk-in shower and tub), a separate toilet, utility room, and entry hall.

High ceilings, wooden floors and tiles, blinds, washer, dishwasher, microwave oven, kettle, coffee maker, toaster, pans, crockery and cutlery, bedding and linen, audio entry phone, basement storage unit. Deposit for common building charges incl. water and heating CZK 5000/month. Electricity will be transferred to the tenant name. Perfect for a family with child, for a couple, or a single individual seeking a guest room or a study. Available from October 2016.