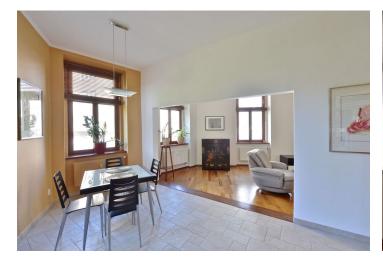

The bright interior features master bedroom with a large fitted walk-in closet, second bedroom (or study or children's bedroom), living room, a fully fitted open kitchen with dining area, bathroom (walk-in shower and tub), a separate toilet, utility room, and entry hall.

High ceilings, wooden floors and tiles, blinds, washer, dishwasher, microwave oven, kettle, coffee maker, toaster, pans, crockery and cutlery, bedding and linen, audio entry phone, basement storage unit. Deposit for common building charges incl. water and heating CZK 5000/month. Electricity will be transferred to the tenant name. Perfect for a family with child, for a couple, or a single individual seeking a guest room or a study. Available from October 2016.