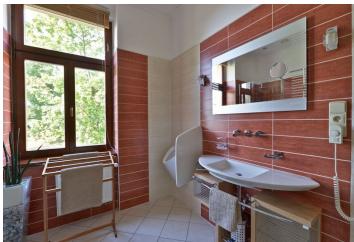

The bright interior features master bedroom with a large fitted walk-in closet, second bedroom (or study or children's bedroom), living room, a fully fitted open kitchen with dining area, bathroom (walk-in shower and tub), a separate toilet, utility room, and entry hall.