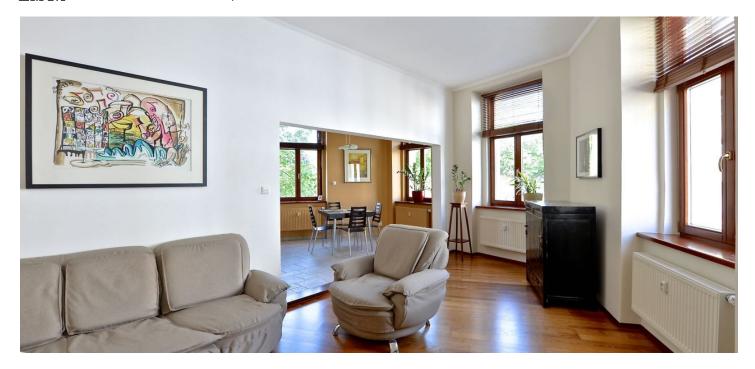

\* Area of the unit according to the Civil Code. The area consists of the sum total area of the entire unit bounded by perimeter walls.

High standard fully refurbished furnished 2-bedroom flat offering direct views of the Havlíčkovy Sady Park. Situated on the first floor of a renovated residential building with no lift, on the border of Vinohrady and Vršovice neighborhoods. Quiet location just 100 m from the park entrance, with quick access to full amenities and the city center, two short tram stops to Náměstí Míru metro station.

The bright interior features master bedroom with a large fitted walk-in closet, second bedroom (or study or children's bedroom), living room, a fully fitted open kitchen with dining area, bathroom (walk-in shower and tub), a separate toilet, utility room, and entry hall.

High ceilings, wooden floors and tiles, blinds, washer, dishwasher, microwave oven, kettle, coffee maker, toaster, pans, crockery and cutlery, bedding and linen, audio entry phone, basement storage unit. Deposit for common building charges incl. water and heating CZK 5000/month. Electricity will be transferred to the tenant name. Perfect for a family with child, for a couple, or a single individual seeking a guest room or a study. Available from October 2016.