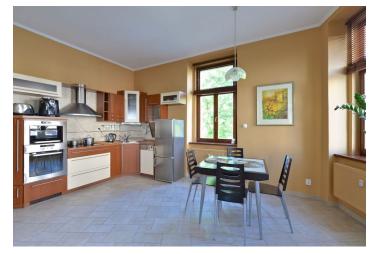

The bright interior features master bedroom with a large fitted walk-in closet, second bedroom (or study or children's bedroom), living room, a fully fitted open kitchen with dining area, bathroom (walk-in shower and tub), a separate toilet, utility room, and entry hall.

High ceilings, wooden floors and tiles, blinds, washer, dishwasher, microwave oven, kettle, coffee maker, toaster, pans, crockery and cutlery, bedding and linen, audio entry phone, basement storage unit. Deposit for common building charges incl. water and heating CZK 5000/month. Electricity will be transferred to the tenant name. Perfect for a family with child, for a couple, or a single individual seeking a guest room or a study. Available from October 2016.