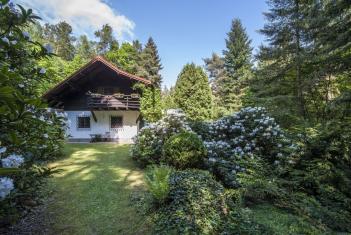

Chata Pavel Pavlovsky & Hotel Mandat Picturesque summer house with a fireplace, on a 6 114 m<sup>2</sup> plot, surrounded by a garden with rhododendrons and lush woodland, providing absolute privacy and tranquility for relaxation, located in a forest between the villages of Hvozdnice and Masečín, near Štěchovice and Slapy dam, 30 km from Prague.

The entire property is fenced. Its dominant feature is its ornamental garden with **rhododendrons and mature forest** on the plot (pine, fir, spruce, larch, oak, beech, hornbeam, yew); a carport, tool shed and a small pool complete the garden.