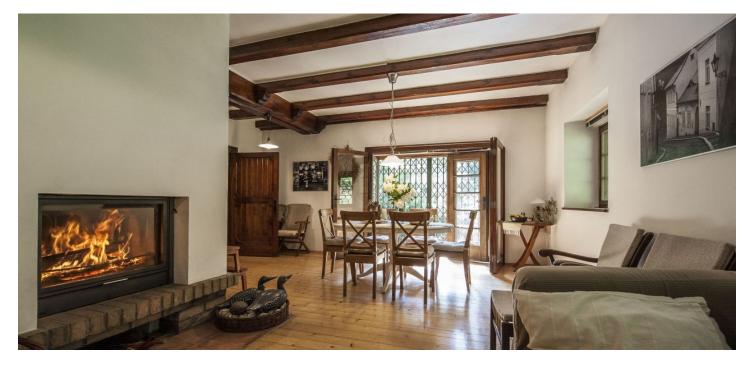

Chata Pavel Pavlovsky & Hotel Mandat Picturesque summer house with a fireplace, on a 6 114 m<sup>2</sup> plot, surrounded by a garden with rhododendrons and lush woodland, providing absolute privacy and tranquility for relaxation, located in a forest between the villages of Hvozdnice and Masečín, near Štěchovice and Slapy dam, 30 km from Prague.

On the ground floor there is a living room with a fireplace and French windows leading to the garden, a kitchen with dining area, a pantry, utility room, and a separate toilet. A wooden spiral staircase leads to the first floor where we find 2 bedrooms, each with access to the terrace, and a bathroom with a bathtub.

The cottage was built in 1937 and was, in recent years, continuously reconstructed. Heating is provided by a fireplace insert of 25 kW, which is in the living room with hot air distribution into other rooms. In the entrance hall there is an electric heater; Morso stove on the first floor. The building has a boiler (200 liters), in place, water conduit and septic tank; gabled roof. Cellar under 2/3 of the house.