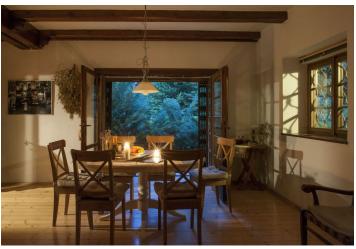

On the ground floor there is a living room with a fireplace and French windows leading to the garden, a kitchen with dining area, a pantry, utility room, and a separate toilet. A wooden spiral staircase leads to the first floor where we find 2 bedrooms, each with access to the terrace, and a bathroom with a bathtub.