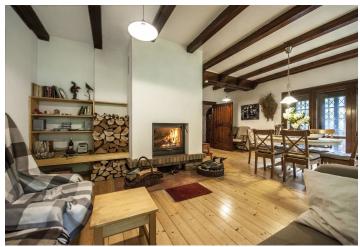

Chata Pavel Pavlovsky & Hotel Mandat Picturesque summer house with a fireplace, on a 6 114 m<sup>2</sup> plot, surrounded by a garden with rhododendrons and lush woodland, providing absolute privacy and tranquility for relaxation, located in a forest between the villages of Hvozdnice and Masečín, near Štěchovice and Slapy dam, 30 km from Prague.

On the ground floor there is a living room with a fireplace and French windows leading to the garden, a kitchen with dining area, a pantry, utility room, and a separate toilet. A wooden spiral staircase leads to the first floor where we find 2 bedrooms, each with access to the terrace, and a bathroom with a bathtub.

The cottage was built in 1937 and was, in recent years, continuously reconstructed. Heating is provided by a fireplace insert of 25 kW, which is in the living room with hot air distribution into other rooms. In the entrance hall there is an electric heater; Morso stove on the first floor. The building has a boiler (200 liters), in place, water conduit and septic tank; gabled roof. Cellar under 2/3 of the house.