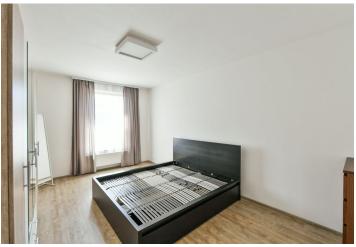

The interior includes living room with a fully fitted open kitchen and dining area, two bedrooms, bathroom with tub, toilet with bidet shower, and entry hall.

Drapes, curtains, vinyl and tile floors, security entry door, built-in wardrobes, wooden triple glazed windows, remote control operated outdoor blinds, washer, dryer, dishwasher, microwave oven, video entry phone, Internet, alarm, central switch, cellar. Chip operated entrance to the building and lift. Possible to rent one garage parking space at CZK 2,000/month.