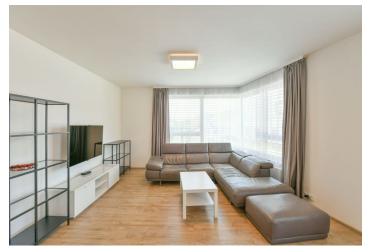

The interior includes living room with a fully fitted open kitchen and dining area, two bedrooms, bathroom with tub, toilet with bidet shower, and entry hall.

Drapes, curtains, vinyl and tile floors, security entry door, built-in wardrobes, wooden triple glazed windows, remote control operated outdoor blinds, washer, dryer, dishwasher, microwave oven, video entry phone, Internet, alarm, central switch, cellar. Chip operated entrance to the building and lift. Possible to rent one garage parking space at CZK 2,000/month.