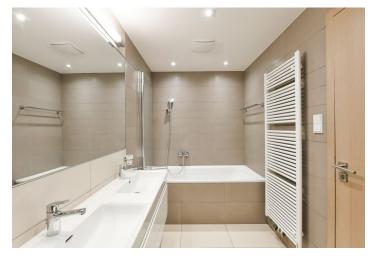

The interior includes living room with a fully fitted open kitchen and dining area, two bedrooms, bathroom with tub, toilet with bidet shower, and entry hall.

Drapes, curtains, vinyl and tile floors, security entry door, built-in wardrobes, wooden triple glazed windows, remote control operated outdoor blinds, washer, dryer, dishwasher, microwave oven, video entry phone, Internet, alarm, central switch, cellar. Chip operated entrance to the building and lift. Possible to rent one garage parking space at CZK 2,000/month.