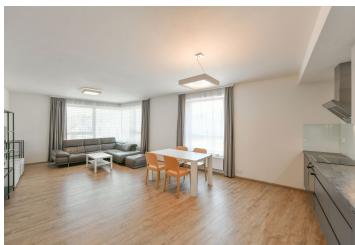

The interior includes living room with a fully fitted open kitchen and dining area, two bedrooms, bathroom with tub, toilet with bidet shower, and entry hall.

Drapes, curtains, vinyl and tile floors, security entry door, built-in wardrobes, wooden triple glazed windows, remote control operated outdoor blinds, washer, dryer, dishwasher, microwave oven, video entry phone, Internet, alarm, central switch, cellar. Chip operated entrance to the building and lift. Possible to rent one garage parking space at CZK 2,000/month.