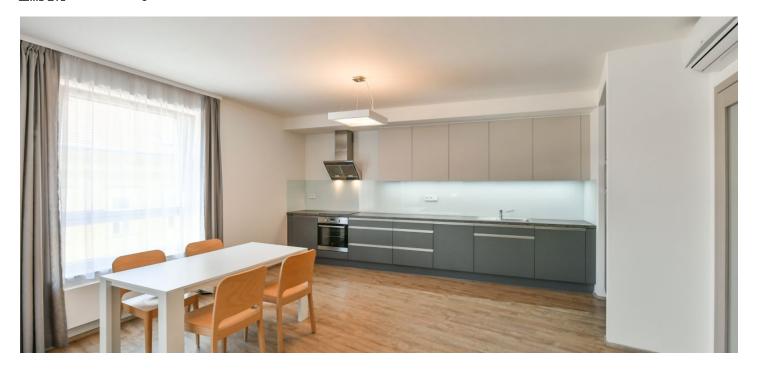

The interior includes living room with a fully fitted open kitchen and dining area, two bedrooms, bathroom with tub, toilet with bidet shower, and entry hall.

Drapes, curtains, vinyl and tile floors, security entry door, built-in wardrobes, wooden triple glazed windows, remote control operated outdoor blinds, washer, dryer, dishwasher, microwave oven, video entry phone, Internet, alarm, central switch, cellar. Chip operated entrance to the building and lift. Possible to rent one garage parking space at CZK 2,000/month.