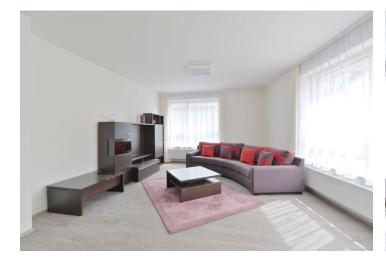

The interior includes living room with a fully fitted open kitchen and dining area, one bedroom, bathroom with tub and toilet, and entry hall.

Vinyl and tile floors, security entry door, built-in wardrobes, wooden triple glazed windows, remote control operated outdoor blinds, washer, dryer, dishwasher, microwave oven, video entry phone, Internet, alarm, central switch, cellar. Chip operated entrance to the building and lift. One garage parking space included. Common building charges CZK 2900/month. Deposit for utilities CZK 3000/month.