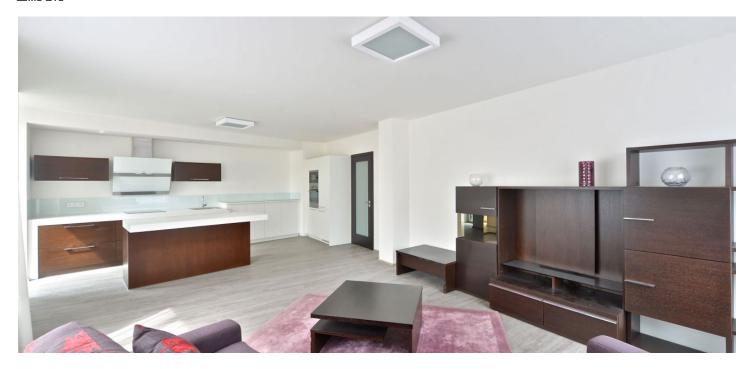

\* Area of the unit according to the Civil Code. The area consists of the sum total area of the entire unit bounded by perimeter walls.

Brand new partly furnished 1-bedroom flat situated on the third floor of a new building with a lift and parking. Located on the border of Vinohrady and Vršovice neighborhoods, just two minutes from the Havlíčkovy sady park, with easy connection to the city center, two short tram stops from Náměstí Míru metro station with full amenities in the area.

The interior includes living room with a fully fitted open kitchen and dining area, one bedroom, bathroom with tub and toilet, and entry hall.

Vinyl and tile floors, security entry door, built-in wardrobes, wooden triple glazed windows, remote control operated outdoor blinds, washer, dryer, dishwasher, microwave oven, video entry phone, Internet, alarm, central switch, cellar. Chip operated entrance to the building and lift. One garage parking space included. Common building charges CZK 2900/month. Deposit for utilities CZK 3000/month.