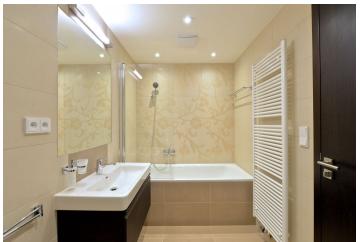

The interior includes living room with a fully fitted open kitchen and dining area, one bedroom, bathroom with tub and toilet, and entry hall.

Vinyl and tile floors, security entry door, built-in wardrobes, wooden triple glazed windows, remote control operated outdoor blinds, washer, dryer, dishwasher, microwave oven, video entry phone, Internet, alarm, central switch, cellar. Chip operated entrance to the building and lift. One garage parking space included. Common building charges CZK 2900/month. Deposit for utilities CZK 3000/month.