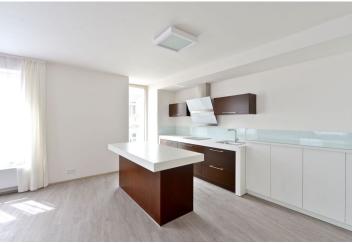

\* Area of the unit according to the Civil Code. The area consists of the sum total area of the entire unit bounded by perimeter walls.

Brand new partly furnished 1-bedroom flat situated on the third floor of a new building with a lift and parking. Located on the border of Vinohrady and Vršovice neighborhoods, just two minutes from the Havlíčkovy sady park, with easy connection to the city center, two short tram stops from Náměstí Míru metro station with full amenities in the area.

The interior includes living room with a fully fitted open kitchen and dining area, one bedroom, bathroom with tub and toilet, and entry hall.

Vinyl and tile floors, security entry door, built-in wardrobes, wooden triple glazed windows, remote control operated outdoor blinds, washer, dryer, dishwasher, microwave oven, video entry phone, Internet, alarm, central switch, cellar. Chip operated entrance to the building and lift. One garage parking space included. Common building charges CZK 2900/month. Deposit for utilities CZK 3000/month.