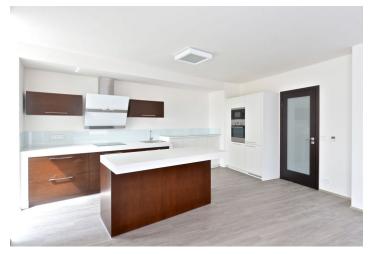

\* Area of the unit according to the Civil Code. The area consists of the sum total area of the entire unit bounded by perimeter walls.

Brand new partly furnished 1-bedroom flat situated on the third floor of a new building with a lift and parking. Located on the border of Vinohrady and Vršovice neighborhoods, just two minutes from the Havlíčkovy sady park, with easy connection to the city center, two short tram stops from Náměstí Míru metro station with full amenities in the area.

The interior includes living room with a fully fitted open kitchen and dining area, one bedroom, bathroom with tub and toilet, and entry hall.

Vinyl and tile floors, security entry door, built-in wardrobes, wooden triple glazed windows, remote control operated outdoor blinds, washer, dryer, dishwasher, microwave oven, video entry phone, Internet, alarm, central switch, cellar. Chip operated entrance to the building and lift. One garage parking space included. Common building charges CZK 2900/month. Deposit for utilities CZK 3000/month.