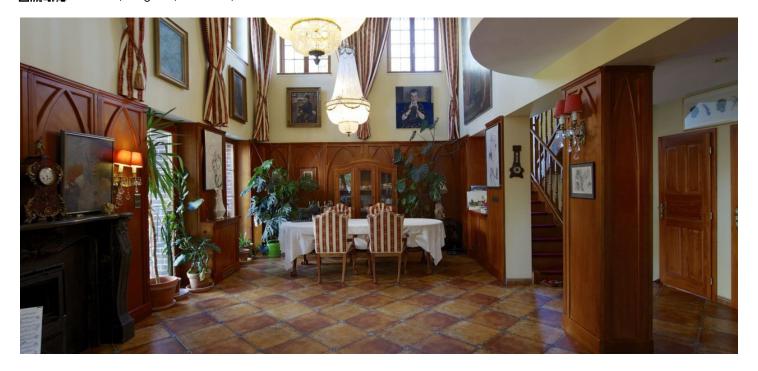

The ground floor features a living room with a double height ceiling and **fireplace**, fully fitted kitchen, guest toilet and entry hall with garage access. The first floor consists of a gallery, 3 bedrooms, study, 2 bathrooms. The second **air-conditioned** floor has a bedroom with a **fireplace**, bathroom and terrace, bedroom with bathroom (Jacuzzi) and balcony, large walk-in closet, wonderful views of Prague and the Šárka natural reserve park. The basement features a guest bedroom with bathroom and sauna, large entertainment room, kitchenette, laundry room, storage.

Equipped with a smart home system, marble and onyx tiling in the bathrooms, parquet floors and tiles, French windows, mahogany wall panels and oak staircase, counter flow in the pool, massage showers and tub, videophone, alarm, outdoor grill on the terrace. Garage and 3 outdoor parking spaces on the plot.