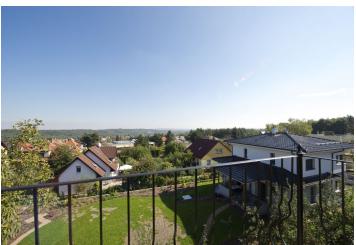

Sold

Benefiting from an outdoor pool, Jacuzzi and sauna, this free standing house with 2 terraces and 2 balconies features four floors. Located in an attractive green Prague 6 neigborhood within easy reach of the ISP international school and a large park/woods.

Sought-after residential area within easy reach of the center of Prague, 10-minute drive to Nádraží Veleslavín metro station and with numerous sports and leisure opportunities.

Interior 500 m², footprint 133 m², garden 343 m², plot 476 m².