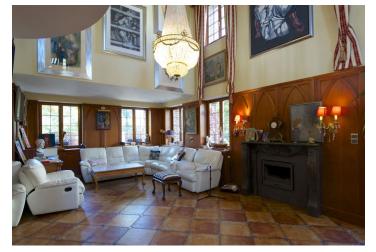

The ground floor features a living room with a double height ceiling and **fireplace**, fully fitted kitchen, guest toilet and entry hall with garage access. The first floor consists of a gallery, 3 bedrooms, study, 2 bathrooms. The second **air-conditioned** floor has a bedroom with a **fireplace**, bathroom and terrace, bedroom with bathroom (Jacuzzi) and balcony, large walk-in closet, wonderful views of Prague and the Šárka natural reserve park. The basement features a guest bedroom with bathroom and sauna, large entertainment room, kitchenette, laundry room, storage.

Equipped with a smart home system, marble and onyx tiling in the bathrooms, parquet floors and tiles, French windows, mahogany wall panels and oak staircase, counter flow in the pool, massage showers and tub, videophone, alarm, outdoor grill on the terrace. Garage and 3 outdoor parking spaces on the plot.