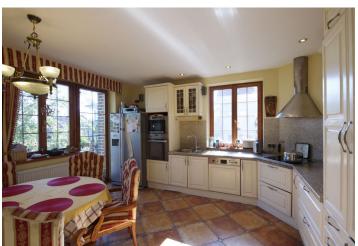

The ground floor features a living room with a double height ceiling and **fireplace**, fully fitted kitchen, guest toilet and entry hall with garage access. The first floor consists of a gallery, 3 bedrooms, study, 2 bathrooms. The second **air-conditioned** floor has a bedroom with a **fireplace**, bathroom and terrace, bedroom with bathroom (Jacuzzi) and balcony, large walk-in closet, wonderful views of Prague and the Šárka natural reserve park. The basement features a guest bedroom with bathroom and sauna, large entertainment room, kitchenette, laundry room, storage.