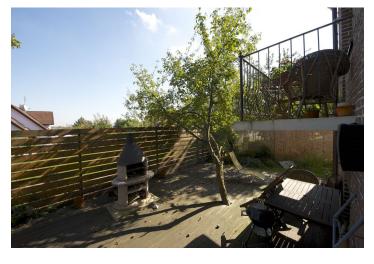

Sold

Benefiting from an outdoor pool, Jacuzzi and sauna, this free standing house with 2 terraces and 2 balconies features four floors. Located in an attractive green Prague 6 neigborhood within easy reach of the ISP international school and a large park/woods.

Equipped with a smart home system, marble and onyx tiling in the bathrooms, parquet floors and tiles, French windows, mahogany wall panels and oak staircase, counter flow in the pool, massage showers and tub, videophone, alarm, outdoor grill on the terrace. Garage and 3 outdoor parking spaces on the plot.