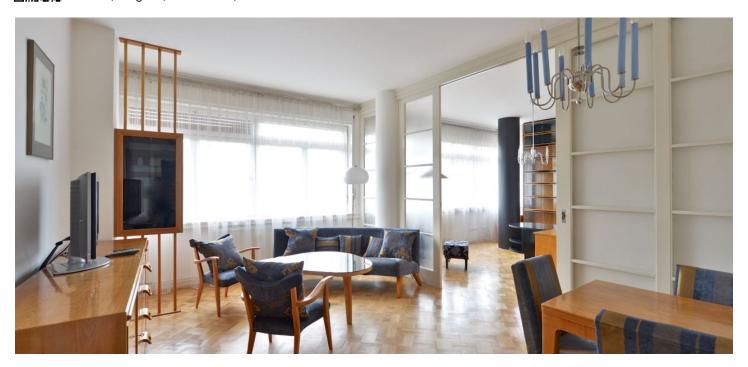

\* Area of the unit according to the Civil Code. The area consists of the sum total area of the entire unit bounded by perimeter walls.

Fully furnished fully refurbished air-conditioned 2-bedroom flat with a balcony and preserved original features on the fourth floor of a Functionalist building with a lift. Centrally located just a few minute walk from Wenceslas Square, convenient to public transportation (trams, Karlovo náměstí and I.P.Pavlova metro stations).

The interior features one bedroom, living room, an adjacent study (or a second bedroom), a fully fitted new kitchen with access to the balcony, walk-in closet, bathroom with bath tub, a separate toilet, pantry, a small room adjacent to the kitchen (originally a "maid's room"), storage room, and entry hall with built-in storage.

Solid wood parquet floors throughout, large windows, original furniture and wooden blinds, built-in storage, dishwasher, microwave oven, central heating, TV, audio entry phone, alarm, cellar, chip entry to the building. Common building charges approx. CZK 6000/month. Utilities are billed separately. Available from February 2020.