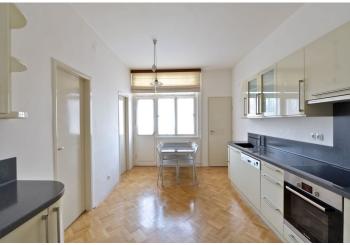

\* Area of the unit according to the Civil Code. The area consists of the sum total area of the entire unit bounded by perimeter walls.

Fully furnished fully refurbished air-conditioned 2-bedroom flat with a balcony and preserved original features on the fourth floor of a Functionalist building with a lift. Centrally located just a few minute walk from Wenceslas Square, convenient to public transportation (trams, Karlovo náměstí and I.P.Pavlova metro stations).

The interior features one bedroom, living room, an adjacent study (or a second bedroom), a fully fitted new kitchen with access to the balcony, walk-in closet, bathroom with bath tub, a separate toilet, pantry, a small room adjacent to the kitchen (originally a "maid's room"), storage room, and entry hall with built-in storage.

Solid wood parquet floors throughout, large windows, original furniture and wooden blinds, built-in storage, dishwasher, microwave oven, central heating, TV, audio entry phone, alarm, cellar, chip entry to the building. Common building charges approx. CZK 6000/month. Utilities are billed separately. Available from February 2020.