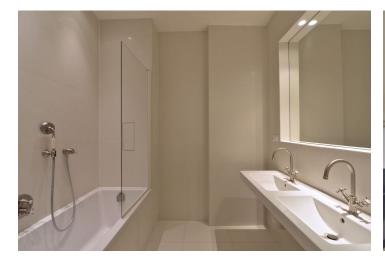

The interior features one bedroom, living room, an adjacent study (or a second bedroom), a fully fitted new kitchen with access to the balcony, walk-in closet, bathroom with bath tub, a separate toilet, pantry, a small room adjacent to the kitchen (originally a "maid's room"), storage room, and entry hall with built-in storage.