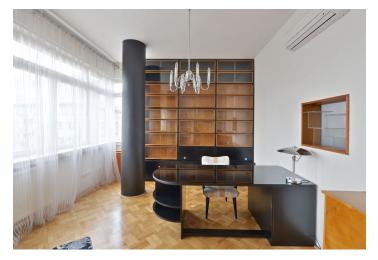

The interior features one bedroom, living room, an adjacent study (or a second bedroom), a fully fitted new kitchen with access to the balcony, walk-in closet, bathroom with bath tub, a separate toilet, pantry, a small room adjacent to the kitchen (originally a "maid's room"), storage room, and entry hall with built-in storage.

Solid wood parquet floors throughout, large windows, original furniture and wooden blinds, built-in storage, dishwasher, microwave oven, central heating, TV, audio entry phone, alarm, cellar, chip entry to the building. Common building charges approx. CZK 6000/month. Utilities are billed separately. Available from February 2020.