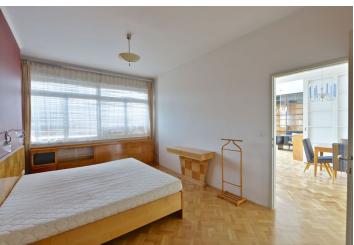

The interior features one bedroom, living room, an adjacent study (or a second bedroom), a fully fitted new kitchen with access to the balcony, walk-in closet, bathroom with bath tub, a separate toilet, pantry, a small room adjacent to the kitchen (originally a "maid's room"), storage room, and entry hall with built-in storage.

Solid wood parquet floors throughout, large windows, original furniture and wooden blinds, built-in storage, dishwasher, microwave oven, central heating, TV, audio entry phone, alarm, cellar, chip entry to the building. Common building charges approx. CZK 6000/month. Utilities are billed separately. Available from February 2020.