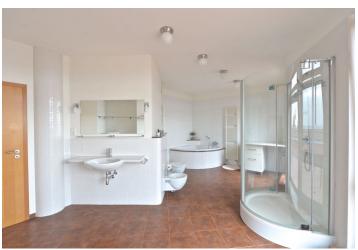

The interior features a south oriented living room with a gas fireplace, study area and access to the terrace, a fully fitted open kitchen with dining area, two bedrooms - one with a west oriented terrace, two walk-in closets, full bathroom, guest toilet, and entry hall with built-in storage.

Merbau floors, marmoleum, tiles, security entry door, jacuzzi bath, sun tunnels, two air-conditioning units, gas boiler, blinds, insect nets, dishwasher, Internet, alarm, chip operated entry to the building, camera system. Can be unfurnished. A lockable garage included. Common building charges and deposit for utilities around CZK 4000 per month. Interior 135 m², teracces 65m².