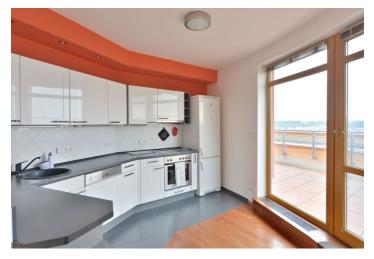

The interior features a south oriented living room with a gas fireplace, study area and access to the terrace, a fully fitted open kitchen with dining area, two bedrooms - one with a west oriented terrace, two walk-in closets, full bathroom, guest toilet, and entry hall with built-in storage.