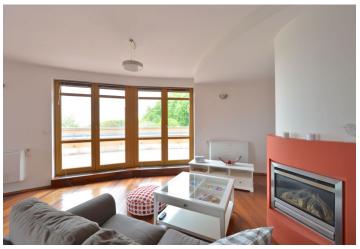

\* Area of the unit according to the Civil Code. The area consists of the sum total area of the entire unit bounded by perimeter walls.

Boasting wonderful views of the city, this partly furnished 2-bedroom flat with 2 terraces (total of 65 m²) is on the fourth top floor with lift in a modern gated project with underground parking and a private garden with a children's playground and sports area. Located on the edge of a park, in a residential area convenient to Jinonice metro station and Anděl commercial center, and within quick reach of the German School.

The interior features a south oriented living room with a gas fireplace, study area and access to the terrace, a fully fitted open kitchen with dining area, two bedrooms - one with a west oriented terrace, two walk-in closets, full bathroom, guest toilet, and entry hall with built-in storage.

Merbau floors, marmoleum, tiles, security entry door, jacuzzi bath, sun tunnels, two air-conditioning units, gas boiler, blinds, insect nets, dishwasher, Internet, alarm, chip operated entry to the building, camera system. Can be unfurnished. A lockable garage included. Common building charges and deposit for utilities around CZK 4000 per month. Interior 135 m², teracces 65m².