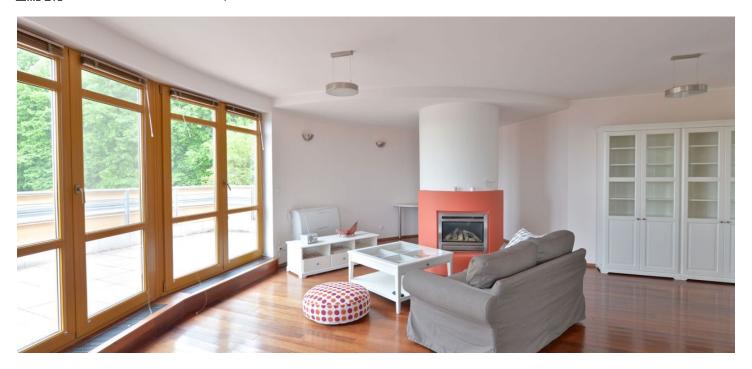

The interior features a south oriented living room with a gas fireplace, study area and access to the terrace, a fully fitted open kitchen with dining area, two bedrooms - one with a west oriented terrace, two walk-in closets, full bathroom, guest toilet, and entry hall with built-in storage.

Merbau floors, marmoleum, tiles, security entry door, jacuzzi bath, sun tunnels, two air-conditioning units, gas boiler, blinds, insect nets, dishwasher, Internet, alarm, chip operated entry to the building, camera system. Can be unfurnished. A lockable garage included. Common building charges and deposit for utilities around CZK 4000 per month. Interior 135 m², teracces 65m².