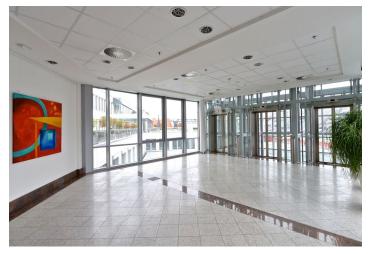

#### **Features and Services:**

Amenities include a fully built up area (excluding furniture) laid out according to the tenant's wishes, including sophisticated air-conditioning system, openable windows, quality carpets, kitchen, outdoor blinds with individual control, modern telecommunications and data infrastructure and modern access control system. The office part of the building is securely separated from the retail section, however, while maintaining a controlled connection of the two units, the tenants can comfortably enjoy all the benefits of the shopping mall including restaurants, cafes and bars, shops, dry cleaners', hairdresser's, banks and other services without leaving the building. Comfortable entrance and exit to parking is located via a ramp on Revoluční street and Na Poříčí street.