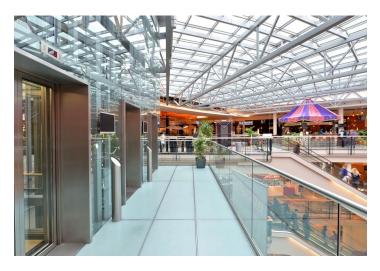

#### **Features and Services:**

Amenities include a fully built up area (excluding furniture) laid out according to the tenant's wishes, including sophisticated air-conditioning system, openable windows, quality carpets, kitchen, outdoor blinds with individual control, modern telecommunications and data infrastructure and modern access control system. The office part of the building is securely separated from the retail section, however, while maintaining a controlled connection of the two units, the tenants can comfortably enjoy all the benefits of the shopping mall including restaurants, cafes and bars, shops, dry cleaners', hairdresser's, banks and other services without leaving the building. Comfortable entrance and exit to parking is located via a ramp on Revoluční street and Na Poříčí street.