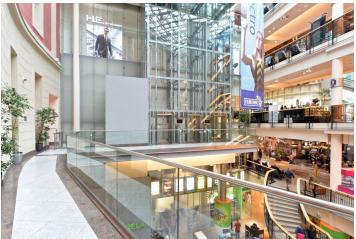

#### **Features and Services:**

Amenities include a fully built up area (excluding furniture) laid out according to the tenant's wishes, including sophisticated air-conditioning system, openable windows, quality carpets, kitchen, outdoor blinds with individual control, modern telecommunications and data infrastructure and modern access control system. The office part of the building is securely separated from the retail section, however, while maintaining a controlled connection of the two units, the tenants can comfortably enjoy all the benefits of the shopping mall including restaurants, cafes and bars, shops, dry cleaners', hairdresser's, banks and other services without leaving the building. Comfortable entrance and exit to parking is located via a ramp on Revoluční street and Na Poříčí street.