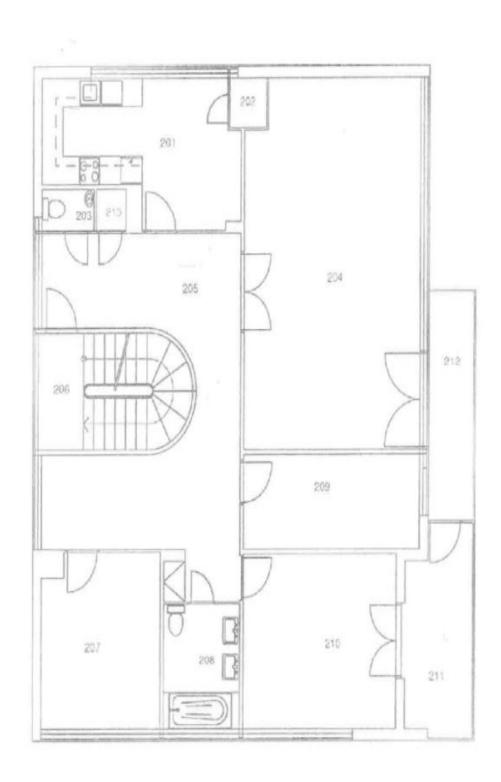

The interior includes a living room, fully fitted eat-in kitchen, 3 bedrooms, bathroom with toilet, and a guest toilet, a spacious entry hall, winter garden, balcony and 2 storage rooms. The tenants are also free to use the roof terrace with great views.

## 1. PATRO