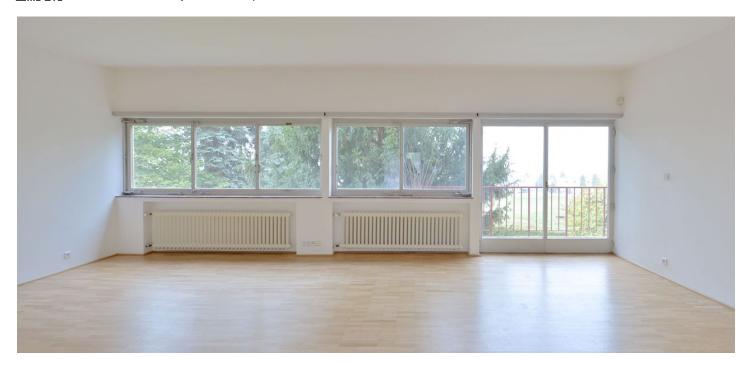

\* Area of the unit according to the Civil Code. The area consists of the sum total area of the entire unit bounded by perimeter walls.

Bright 3-bedroom flat with a balcony and a 52 m² roof terrace, on the first floor of a Functionalist villa with preserved original features and perfect clean style (architect F.M.Černý). Located in the prestigious quiet Hanspaulka neighborhood with lots of greenery and beautiful panoramic views of Prague. Convenient to Czech as well as international schools, shopping, tennis courts, ideal location for jogging and walks, 300 m from the Šárka natural preserve. Good transportation connections - 15-20 min. to the city center, 15 min. to the airport, bus stop within walking distance.

The interior includes a living room, fully fitted eat-in kitchen, 3 bedrooms, bathroom with toilet, and a guest toilet, a spacious entry hall, winter garden, balcony and 2 storage rooms. The tenants are also free to use the roof terrace with great views.

Solid wood parquet and cork flooring, large windows, dishwasher, Internet, telephone line, Astra satellite TV connection, alarm connected to a security agency, audio entry phone, cellar. Shared laundry room with washers and dryers in the basement. Monthly deposit for common building charges, electricity, water and heating CZK 6400 for two persons.