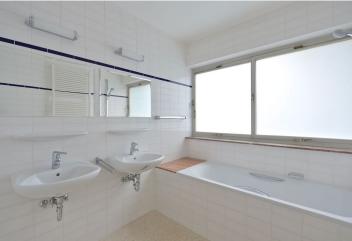

The interior includes a living room, fully fitted eat-in kitchen, 3 bedrooms, bathroom with toilet, and a guest toilet, a spacious entry hall, winter garden, balcony and 2 storage rooms. The tenants are also free to use the roof terrace with great views.

Solid wood parquet and cork flooring, large windows, dishwasher, Internet, telephone line, Astra satellite TV connection, alarm connected to a security agency, audio entry phone, cellar. Shared laundry room with washers and dryers in the basement. Monthly deposit for common building charges, electricity, water and heating CZK 6400 for two persons.