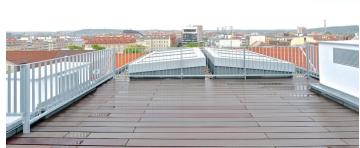

\* Area of the unit according to the Civil Code. The area consists of the sum total area of the entire unit bounded by perimeter walls.

Boasting 158 m<sup>2</sup> of roof terraces providing panoramic views of Prague, this high quality bright 3-bedroom 2-bathroom split-level flat is on the seventh floor of a new residential project with manned security, underground parking and a landscaped inner courtyard. Situated in central Holešovice with quick access to the city center (ten min. drive), a few tram stops from Vltavská, Nádraží Holešovice and Palmovka metro stations, and a short walk from the Vltava River. The dynamic neighborhood of Holešovice is a sought after area with great transportation links and full amenities within easy reach.

The lower level includes master bedroom with an en-suite bathroom (walk-in shower, tub, toilet, double sink) and a spacious walk-in closet plus access to the terrace, two more bedrooms, shower bathroom with toilet, and entrance hall. The upper floor features a large open living room, a fully fitted kitchen and dining area, all surrounded by roof terraces, a guest toilet, and storage / utility room. There is a staircase leading from one of the terraces up to yet another terrace with amazing views.

Hardwood and polished concrete floors, teak wood on the terraces, solar tunnels, French windows, security entry door, video entry phone, cellar, camera system, chip entry to the building. One garage parking space included, one more available at CZK 700/month. Common building charges, water and heating CZK 50/m²/month excluding the terraces. Flat: 196 m². Terraces: 158 m<sup>2</sup>.