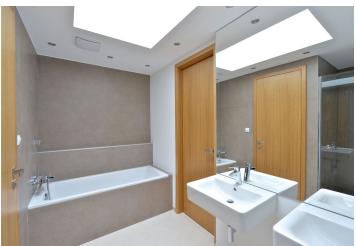

The lower level includes master bedroom with an en-suite bathroom (walk-in shower, tub, toilet, double sink) and a spacious walk-in closet plus access to the terrace, two more bedrooms, shower bathroom with toilet, and entrance hall. The upper floor features a large open living room, a fully fitted kitchen and dining area, all surrounded by roof terraces, a guest toilet, and storage / utility room. There is a staircase leading from one of the terraces up to yet another terrace with amazing views.