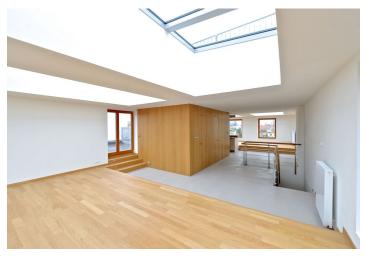

The lower level includes master bedroom with an en-suite bathroom (walk-in shower, tub, toilet, double sink) and a spacious walk-in closet plus access to the terrace, two more bedrooms, shower bathroom with toilet, and entrance hall. The upper floor features a large open living room, a fully fitted kitchen and dining area, all surrounded by roof terraces, a guest toilet, and storage / utility room. There is a staircase leading from one of the terraces up to yet another terrace with amazing views.

Hardwood and polished concrete floors, teak wood on the terraces, solar tunnels, French windows, security entry door, video entry phone, cellar, camera system, chip entry to the building. One garage parking space included, one more available at CZK 700/month. Common building charges, water and heating CZK 50/m²/month excluding the terraces. Flat: 196 m². Terraces: 158 m<sup>2</sup>.