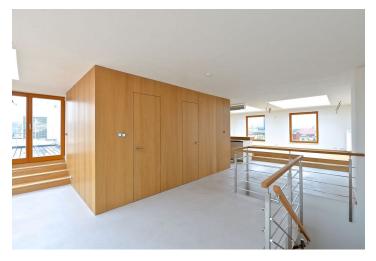

The lower level includes master bedroom with an en-suite bathroom (walk-in shower, tub, toilet, double sink) and a spacious walk-in closet plus access to the terrace, two more bedrooms, shower bathroom with toilet, and entrance hall. The upper floor features a large open living room, a fully fitted kitchen and dining area, all surrounded by roof terraces, a guest toilet, and storage / utility room. There is a staircase leading from one of the terraces up to yet another terrace with amazing views.