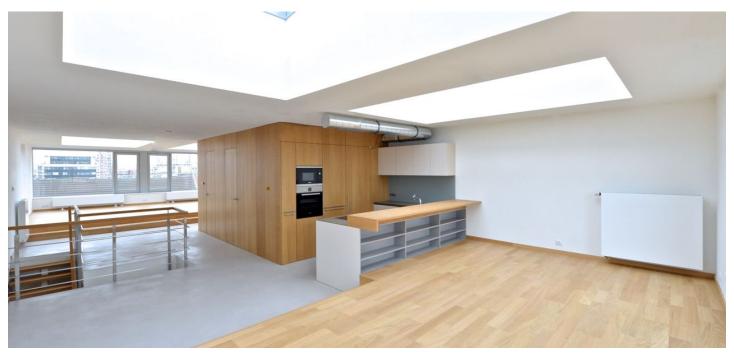

\* Area of the unit according to the Civil Code. The area consists of the sum total area of the entire unit bounded by perimeter walls.

Boasting 158 m<sup>2</sup> of roof terraces providing panoramic views of Prague, this high quality bright 3-bedroom 2-bathroom split-level flat is on the seventh floor of a new residential project with manned security, underground parking and a landscaped inner courtyard. Situated in central Holešovice with quick access to the city center (ten min. drive), a few tram stops from Vltavská, Nádraží Holešovice and Palmovka metro stations, and a short walk from the Vltava River. The dynamic neighborhood of Holešovice is a sought after area with great transportation links and full amenities within easy reach.

The lower level includes master bedroom with an en-suite bathroom (walk-in shower, tub, toilet, double sink) and a spacious walk-in closet plus access to the terrace, two more bedrooms, shower bathroom with toilet, and entrance hall. The upper floor features a large open living room, a fully fitted kitchen and dining area, all surrounded by roof terraces, a guest toilet, and storage / utility room. There is a staircase leading from one of the terraces up to yet another terrace with amazing views.

Hardwood and polished concrete floors, teak wood on the terraces, solar tunnels, French windows, security entry door, video entry phone, cellar, camera system, chip entry to the building. One garage parking space included, one more available at CZK 700/month. Common building charges, water and heating CZK 50/m²/month excluding the terraces. Flat: 196 m². Terraces: 158 m<sup>2</sup>.