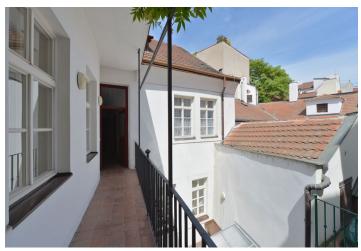

\* Area of the unit according to the Civil Code. The area consists of the sum total area of the entire unit bounded by perimeter walls.

Attic apartment with original exposed beams and unique views in the exclusive area of Malá Strana, just a few steps from Charles Bridge and Malostranské náměstí square - and yet offering an undisturbed private tranquil atmosphere. The apartment is located on the 3rd and 4th floors of a renovated historic building without a lift, with carefully preserved original features and attractive common areas and facade.

The house is located on a bustling street in the picturesque UNESCOprotected area of Malá Strana, just a few steps from Charles Bridge and Lesser Town square, however, it offers a quiet peaceful atmosphere.