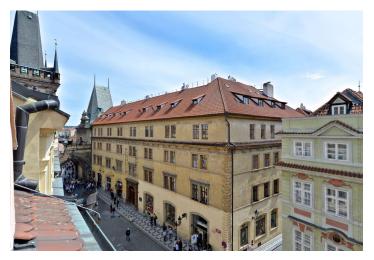

\* Area of the unit according to the Civil Code. The area consists of the sum total area of the entire unit bounded by perimeter walls.

Attic apartment with original exposed beams and unique views in the exclusive area of Malá Strana, just a few steps from Charles Bridge and Malostranské náměstí square - and yet offering an undisturbed private tranquil atmosphere. The apartment is located on the 3rd and 4th floors of a renovated historic building without a lift, with carefully preserved original features and attractive common areas and facade.

The house is located on a bustling street in the picturesque UNESCOprotected area of Malá Strana, just a few steps from Charles Bridge and Lesser Town square, however, it offers a quiet peaceful atmosphere.