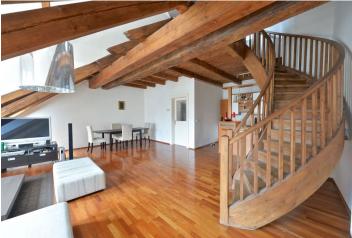

\* Area of the unit according to the Civil Code. The area consists of the sum total area of the entire unit bounded by perimeter walls.

Attic apartment with original exposed beams and unique views in the exclusive area of Malá Strana, just a few steps from Charles Bridge and Malostranské náměstí square - and yet offering an undisturbed private tranquil atmosphere. The apartment is located on the 3rd and 4th floors of a renovated historic building without a lift, with carefully preserved original features and attractive common areas and facade.

This stylish apartment on its **first level** offers a bright comfortable living room with kitchen and dining area, a bedroom, bathroom, utility room and guest toilet. The **upper floor**, which is accessible by wooden stairs, features the second very spacious bedroom / gallery that is open to the living room (part of the gallery can be separated with the possibility of creating a closed bedroom). Features include wooden floors, casement windows, original beams, gas boiler, videophone. Entrance to the apartment is on the second floor of the building where we find an entrance hall and stairs leading to the living space.