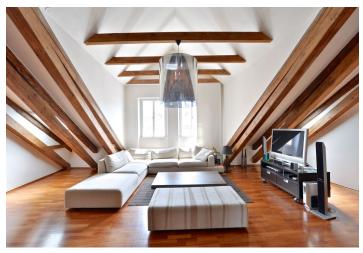

\* Area of the unit according to the Civil Code. The area consists of the sum total area of the entire unit bounded by perimeter walls.

Attic apartment with original exposed beams and unique views in the exclusive area of Malá Strana, just a few steps from Charles Bridge and Malostranské náměstí square - and yet offering an undisturbed private tranquil atmosphere. The apartment is located on the 3rd and 4th floors of a renovated historic building without a lift, with carefully preserved original features and attractive common areas and facade.

This stylish apartment on its **first level** offers a bright comfortable living room with kitchen and dining area, a bedroom, bathroom, utility room and guest toilet. The **upper floor**, which is accessible by wooden stairs, features the second very spacious bedroom / gallery that is open to the living room (part of the gallery can be separated with the possibility of creating a closed bedroom). Features include wooden floors, casement windows, original beams, gas boiler, videophone. Entrance to the apartment is on the second floor of the building where we find an entrance hall and stairs leading to the living space.