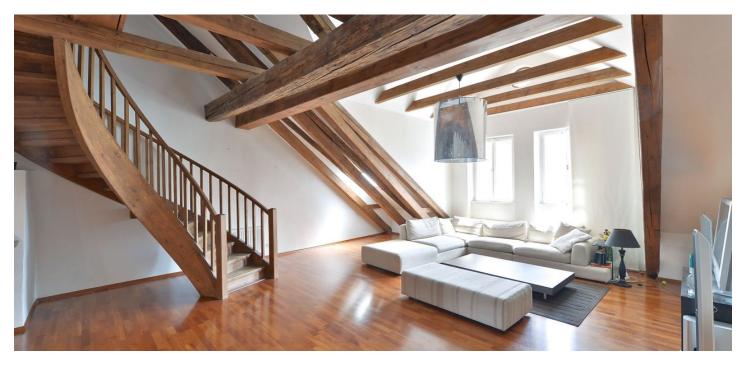

\* Area of the unit according to the Civil Code. The area consists of the sum total area of the entire unit bounded by perimeter walls.

Attic apartment with original exposed beams and unique views in the exclusive area of Malá Strana, just a few steps from Charles Bridge and Malostranské náměstí square - and yet offering an undisturbed private tranquil atmosphere. The apartment is located on the 3rd and 4th floors of a renovated historic building without a lift, with carefully preserved original features and attractive common areas and facade.

This stylish apartment on its **first level** offers a bright comfortable living room with kitchen and dining area, a bedroom, bathroom, utility room and guest toilet. The **upper floor**, which is accessible by wooden stairs, features the second very spacious bedroom / gallery that is open to the living room (part of the gallery can be separated with the possibility of creating a closed bedroom). Features include wooden floors, casement windows, original beams, gas boiler, videophone. Entrance to the apartment is on the second floor of the building where we find an entrance hall and stairs leading to the living space.