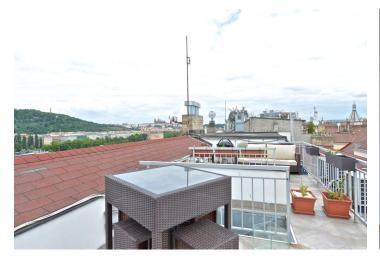

\* Area of the unit according to the Civil Code. The area consists of the sum total area of the entire unit bounded by perimeter walls.

Benefiting from a roof terrace providing beautiful views of the Vltava River, Petřín Hill and the Prague Castle, this comfortable 3-bedroom 3-bathroom split-level attic flat is on the sixth floor of an exclusive riverfront residential building from the turn of the 20th century. The building that underwent a costly reconstruction is situated in a highly sought-after location in the center of Prague within walking distance of all major sights, with many historical buildings in the area. Full public amenities within easy reach, a few minute walk from a tram stop and Karlovo náměstí metro station.