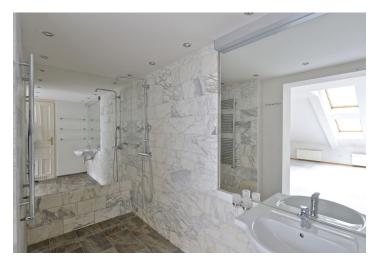

The lower level features a large living room, a fully fitted kitchen, two bedrooms each with a shower bathroom with toilet, a guest toilet, and entry hall with a built-in wardrobe. The upper floor includes a gallery, one bedroom with a bathroom (tub, toilet) and access to the terrace.

Air-conditioning, wooden floors, carpets, marble tiling in the bathrooms and toilets, built-in storage, dishwasher, alarm, video entry phone. Can be furnished at a higher rent. Common building charges CZK 11,000/month. Gas and electricity CZK 8000/month. Extra housekeeper services available at CZK 5000/month.