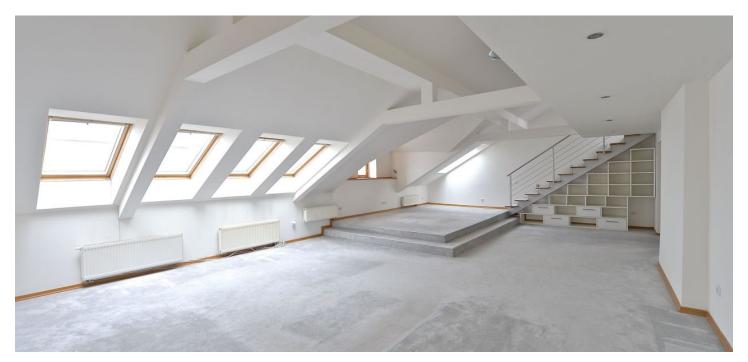

\* Area of the unit according to the Civil Code. The area consists of the sum total area of the entire unit bounded by perimeter walls.

Benefiting from a roof terrace providing beautiful views of the Vltava River, Petřín Hill and the Prague Castle, this comfortable 3-bedroom 3-bathroom split-level attic flat is on the sixth floor of an exclusive riverfront residential building from the turn of the 20th century. The building that underwent a costly reconstruction is situated in a highly sought-after location in the center of Prague within walking distance of all major sights, with many historical buildings in the area. Full public amenities within easy reach, a few minute walk from a tram stop and Karlovo náměstí metro station.

The lower level features a large living room, a fully fitted kitchen, two bedrooms each with a shower bathroom with toilet, a guest toilet, and entry hall with a built-in wardrobe. The upper floor includes a gallery, one bedroom with a bathroom (tub, toilet) and access to the terrace.