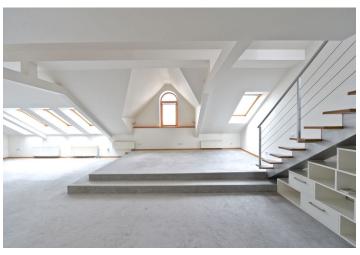

\* Area of the unit according to the Civil Code. The area consists of the sum total area of the entire unit bounded by perimeter walls.

Benefiting from a roof terrace providing beautiful views of the Vltava River, Petřín Hill and the Prague Castle, this comfortable 3-bedroom 3-bathroom split-level attic flat is on the sixth floor of an exclusive riverfront residential building from the turn of the 20th century. The building that underwent a costly reconstruction is situated in a highly sought-after location in the center of Prague within walking distance of all major sights, with many historical buildings in the area. Full public amenities within easy reach, a few minute walk from a tram stop and Karlovo náměstí metro station.

The lower level features a large living room, a fully fitted kitchen, two bedrooms each with a shower bathroom with toilet, a guest toilet, and entry hall with a built-in wardrobe. The upper floor includes a gallery, one bedroom with a bathroom (tub, toilet) and access to the terrace.