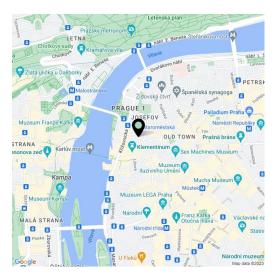

\* Area of the unit according to the Civil Code. The area consists of the sum total area of the entire unit bounded by perimeter walls.

Completely reconstructed furnished 1-bedroom attic flat on the fifth floor of a nicely renovated traditional building with a lift. Ideally located in the very center of the Old Town, a few steps to the Vltava riverbank and a few more to the Old Town Square, with instant tram and metro connections. Full amenities and quality restaurants in the immediate neighborhood.