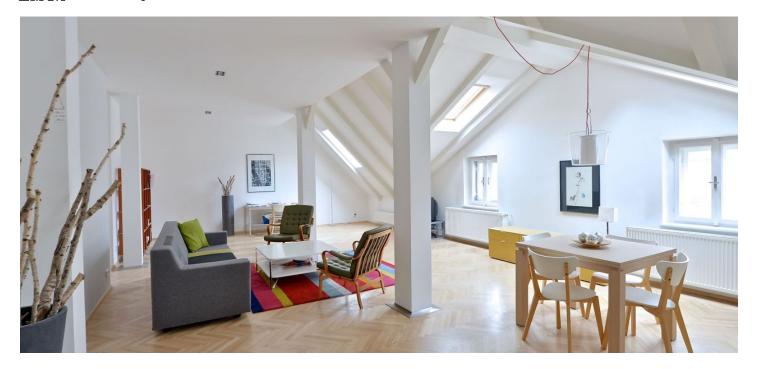

\* Area of the unit according to the Civil Code. The area consists of the sum total area of the entire unit bounded by perimeter walls.

Completely reconstructed furnished 1-bedroom attic flat on the fifth floor of a nicely renovated traditional building with a lift. Ideally located in the very center of the Old Town, a few steps to the Vltava riverbank and a few more to the Old Town Square, with instant tram and metro connections. Full amenities and quality restaurants in the immediate neighborhood.

The interior includes an open entry hall, living room with dining area and a fully fitted open kitchen, one bedroom facing the courtyard, shower bathroom with sink and bidet, and a separate toilet with sink.

Solid wood parquet floors, tiles, security entry door, washer, dishwasher, microwave oven, gas boiler, TV, audio entry phone. Parking possible in the public Rudolfinum garage (just a minute walk from the building). Common building charges and utilities are billed separately.