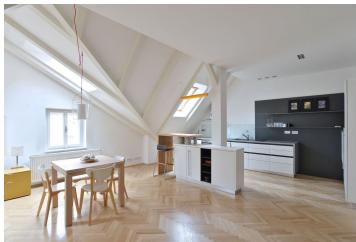

The interior includes an open entry hall, living room with dining area and a fully fitted open kitchen, one bedroom facing the courtyard, shower bathroom with sink and bidet, and a separate toilet with sink.

Solid wood parquet floors, tiles, security entry door, washer, dishwasher, microwave oven, gas boiler, TV, audio entry phone. Parking possible in the public Rudolfinum garage (just a minute walk from the building). Common building charges and utilities are billed separately.