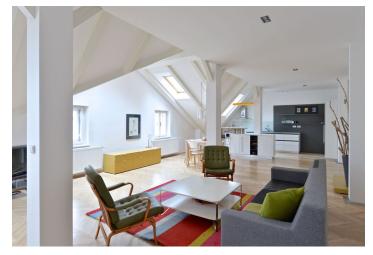

\* Area of the unit according to the Civil Code. The area consists of the sum total area of the entire unit bounded by perimeter walls.

Completely reconstructed furnished 1-bedroom attic flat on the fifth floor of a nicely renovated traditional building with a lift. Ideally located in the very center of the Old Town, a few steps to the Vltava riverbank and a few more to the Old Town Square, with instant tram and metro connections. Full amenities and quality restaurants in the immediate neighborhood.

The interior includes an open entry hall, living room with dining area and a fully fitted open kitchen, one bedroom facing the courtyard, shower bathroom with sink and bidet, and a separate toilet with sink.

Solid wood parquet floors, tiles, security entry door, washer, dishwasher, microwave oven, gas boiler, TV, audio entry phone. Parking possible in the public Rudolfinum garage (just a minute walk from the building). Common building charges and utilities are billed separately.