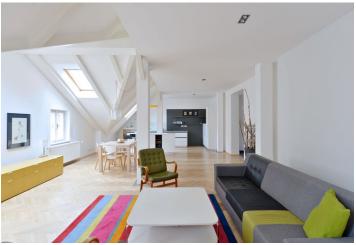

\* Area of the unit according to the Civil Code. The area consists of the sum total area of the entire unit bounded by perimeter walls.

Completely reconstructed furnished 1-bedroom attic flat on the fifth floor of a nicely renovated traditional building with a lift. Ideally located in the very center of the Old Town, a few steps to the Vltava riverbank and a few more to the Old Town Square, with instant tram and metro connections. Full amenities and quality restaurants in the immediate neighborhood.

The interior includes an open entry hall, living room with dining area and a fully fitted open kitchen, one bedroom facing the courtyard, shower bathroom with sink and bidet, and a separate toilet with sink.

Solid wood parquet floors, tiles, security entry door, washer, dishwasher, microwave oven, gas boiler, TV, audio entry phone. Parking possible in the public Rudolfinum garage (just a minute walk from the building). Common building charges and utilities are billed separately.