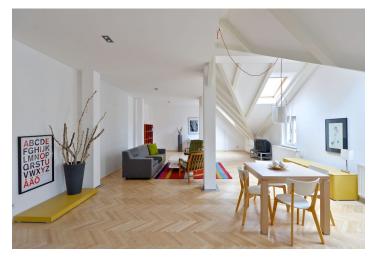

\* Area of the unit according to the Civil Code. The area consists of the sum total area of the entire unit bounded by perimeter walls.

Completely reconstructed furnished 1-bedroom attic flat on the fifth floor of a nicely renovated traditional building with a lift. Ideally located in the very center of the Old Town, a few steps to the Vltava riverbank and a few more to the Old Town Square, with instant tram and metro connections. Full amenities and quality restaurants in the immediate neighborhood.

The interior includes an open entry hall, living room with dining area and a fully fitted open kitchen, one bedroom facing the courtyard, shower bathroom with sink and bidet, and a separate toilet with sink.

Solid wood parquet floors, tiles, security entry door, washer, dishwasher, microwave oven, gas boiler, TV, audio entry phone. Parking possible in the public Rudolfinum garage (just a minute walk from the building). Common building charges and utilities are billed separately.