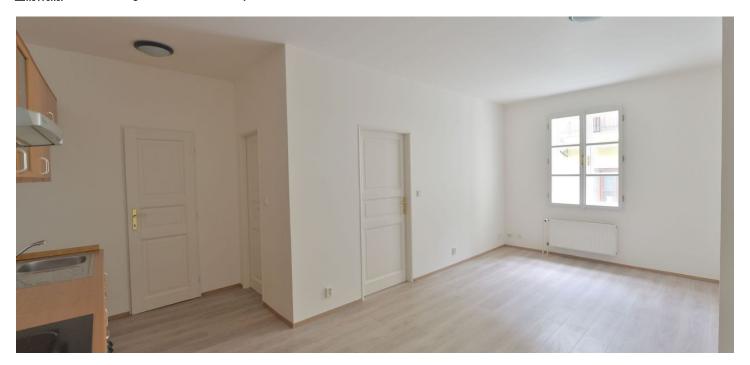

Entered from the courtyard terrace, the flat includes living room with a fitted open kitchen and dining area, one bedroom, shower bathroom with toilet, and a small entry hall.

Preserved original details, nice courtyard views, floating floors, security entry door. Ground level storage area available for bicycles, skis etc. Parking possible in the courtyard behind the building at CZK 4000/month. Deposit for common building charges CZK 3,000/month. Electricity and gas are billed separately.