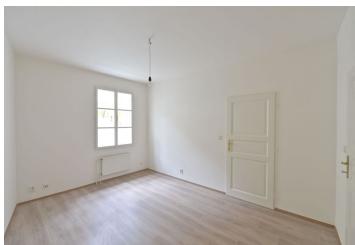

Entered from the courtyard terrace, the flat includes living room with a fitted open kitchen and dining area, one bedroom, shower bathroom with toilet, and a small entry hall.

Preserved original details, nice courtyard views, floating floors, security entry door. Ground level storage area available for bicycles, skis etc. Parking possible in the courtyard behind the building at CZK 4000/month. Deposit for common building charges CZK 3,000/month. Electricity and gas are billed separately.