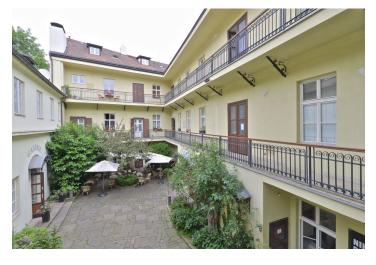

\* Area of the unit according to the Civil Code. The area consists of the sum total area of the entire unit bounded by perimeter walls.

Renovated 1-bedroom flat situated on the first floor of a completely renovated historic building with courtyard terraces and no lift. Located in the picturesque Malá Strana neighborhood at the bottom of Petřín Hill Park, within walking distance of the Vltava River and Kampa Park, with full amenities and easy access to the city center.