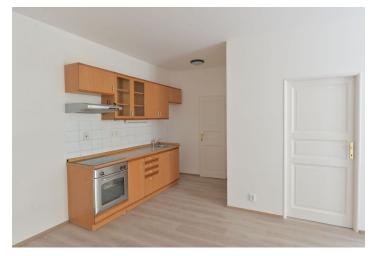

Entered from the courtyard terrace, the flat includes living room with a fitted open kitchen and dining area, one bedroom, shower bathroom with toilet, and a small entry hall.

Preserved original details, nice courtyard views, floating floors, security entry door. Ground level storage area available for bicycles, skis etc. Parking possible in the courtyard behind the building at CZK 4000/month. Deposit for common building charges CZK 3,000/month. Electricity and gas are billed separately.