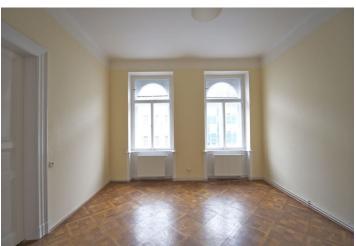

\* Area of the unit according to the Civil Code. The area consists of the sum total area of the entire unit bounded by perimeter walls.

Reconstructed 3-bedroom 2-bathroom flat on the 3rd floor of a traditional building with preserved original features in the highly sought after Vinohrady residential neighborhood, on a busy street just moments from I.P.Pavlova metro station.

The flat has living room with dining area and a fully fitted open kitchen, two shower bathrooms accessible from a large entry hall, and a separate guest toilet with sink. Two separate bedrooms are oriented towards the courtyard.

High ceilings, security lock, independent gas heating, parquet, floating and tile floors, blinds, dishwasher, audio entry phone, UPC cable connection. Suitable for students. Common building charges and utilities CZK 5000/month. The photos are taken from a similar apartment.