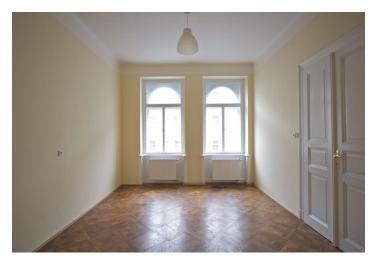

The flat has living room with dining area and a fully fitted open kitchen, two shower bathrooms accessible from a large entry hall, and a separate guest toilet with sink. Two separate bedrooms are oriented towards the courtyard.