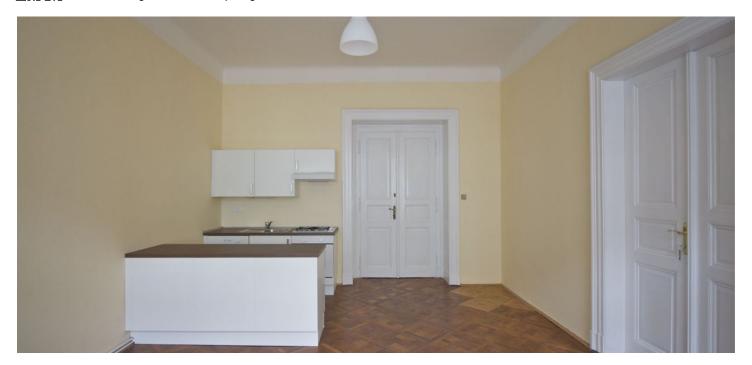

The flat has living room with dining area and a fully fitted open kitchen, two shower bathrooms accessible from a large entry hall, and a separate guest toilet with sink. Two separate bedrooms are oriented towards the courtyard.

High ceilings, security lock, independent gas heating, parquet, floating and tile floors, blinds, dishwasher, audio entry phone, UPC cable connection. Suitable for students. Common building charges and utilities CZK 5000/month. The photos are taken from a similar apartment.