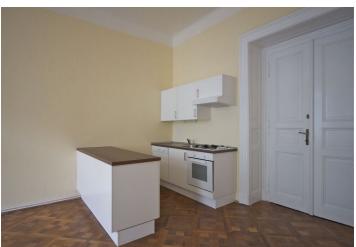

The flat has living room with dining area and a fully fitted open kitchen, two shower bathrooms accessible from a large entry hall, and a separate guest toilet with sink. Two separate bedrooms are oriented towards the courtyard.