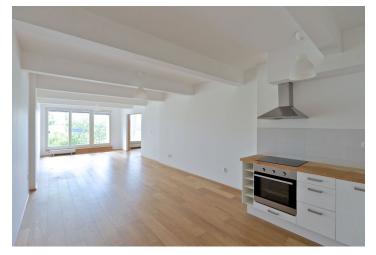

The interior includes a huge living room with a fully fitted open kitchen, three French windows and a balcony, one bedroom also with a balcony and a walk-in closet, en-suite bathroom with tub and toilet, walk-in closet, utility room, guest toilet, and a spacious entry hall.

Large French windows bringing in lots of light, quality materials, security entry door, oak parquet floors, wooden Euro windows, blinds, dishwasher, audio entry phone. Internet and satellite TV connection available. Lift. One underground garage parking space included. There is a park, children's playground, kindergarten and a restaurant within walking distance of the residence. Deposit for common building charges and utilities CZK 4500 per month. Electricity is billed separately.