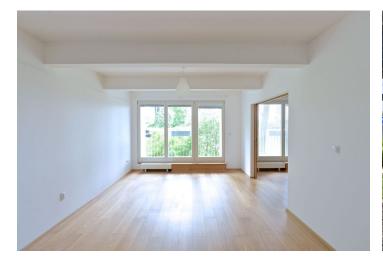

The interior includes a huge living room with a fully fitted open kitchen, three French windows and a balcony, one bedroom also with a balcony and a walk-in closet, en-suite bathroom with tub and toilet, walk-in closet, utility room, guest toilet, and a spacious entry hall.

Large French windows bringing in lots of light, quality materials, security entry door, oak parquet floors, wooden Euro windows, blinds, dishwasher, audio entry phone. Internet and satellite TV connection available. Lift. One underground garage parking space included. There is a park, children's playground, kindergarten and a restaurant within walking distance of the residence. Deposit for common building charges and utilities CZK 4500 per month. Electricity is billed separately.