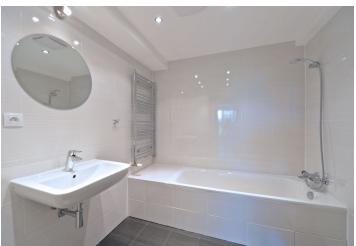

The interior includes a huge living room with a fully fitted open kitchen, three French windows and a balcony, one bedroom also with a balcony and a walk-in closet, en-suite bathroom with tub and toilet, walk-in closet, utility room, guest toilet, and a spacious entry hall.