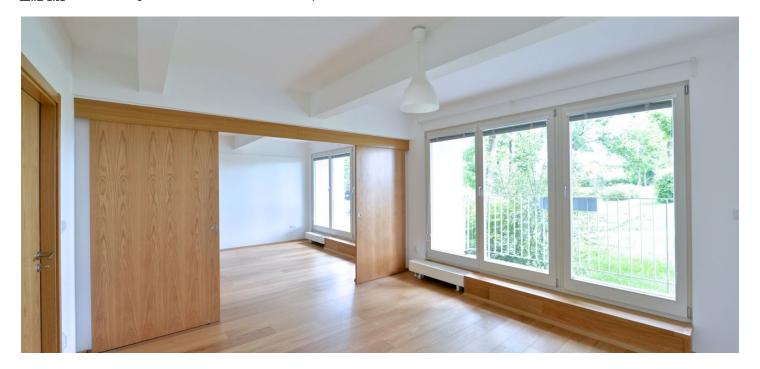

The interior includes a huge living room with a fully fitted open kitchen, three French windows and a balcony, one bedroom also with a balcony and a walk-in closet, en-suite bathroom with tub and toilet, walk-in closet, utility room, guest toilet, and a spacious entry hall.

Large French windows bringing in lots of light, quality materials, security entry door, oak parquet floors, wooden Euro windows, blinds, dishwasher, audio entry phone. Internet and satellite TV connection available. Lift. One underground garage parking space included. There is a park, children's playground, kindergarten and a restaurant within walking distance of the residence. Deposit for common building charges and utilities CZK 4500 per month. Electricity is billed separately.