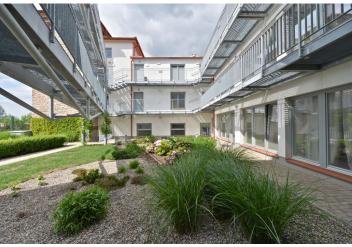

\* Area of the unit according to the Civil Code. The area consists of the sum total area of the entire unit bounded by perimeter walls.

Contemporary 1-bedroom flat with 2 balconies facing a green park, on the ground floor of a new residence tastefully designed combining modern elements with original industrial character of the former malt-house and brewery. Situated just 10 km from the center of Prague with good access to public transportation, in close vicinity of the Brdy Mountains.

The interior includes a huge living room with a fully fitted open kitchen, three French windows and a balcony, one bedroom also with a balcony and a walk-in closet, en-suite bathroom with tub and toilet, walk-in closet, utility room, guest toilet, and a spacious entry hall.

Large French windows bringing in lots of light, quality materials, security entry door, oak parquet floors, wooden Euro windows, blinds, dishwasher, audio entry phone. Internet and satellite TV connection available. Lift. One underground garage parking space included. There is a park, children's playground, kindergarten and a restaurant within walking distance of the residence. Deposit for common building charges and utilities CZK 4500 per month. Electricity is billed separately.