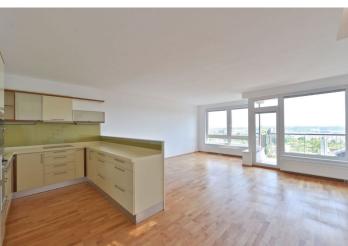

The flat offers a south-facing living room with kitchen, loggia and stairs leading to a spacious, partly grassed rooftop terrace, master bedroom with balcony and en-suite bathroom with shower and toilet, 2 children's bedrooms, a shared bathroom with bathtub and toilet, guest toilet, and a utility room / storage.

Equipped with **wood floors** and tiles, plastic windows, **air-conditioning** in the living room, AEG kitchen appliances, irrigation system on the roof terrace. The purchase price includes **2 parking spaces** in the underground garage and **basement**.