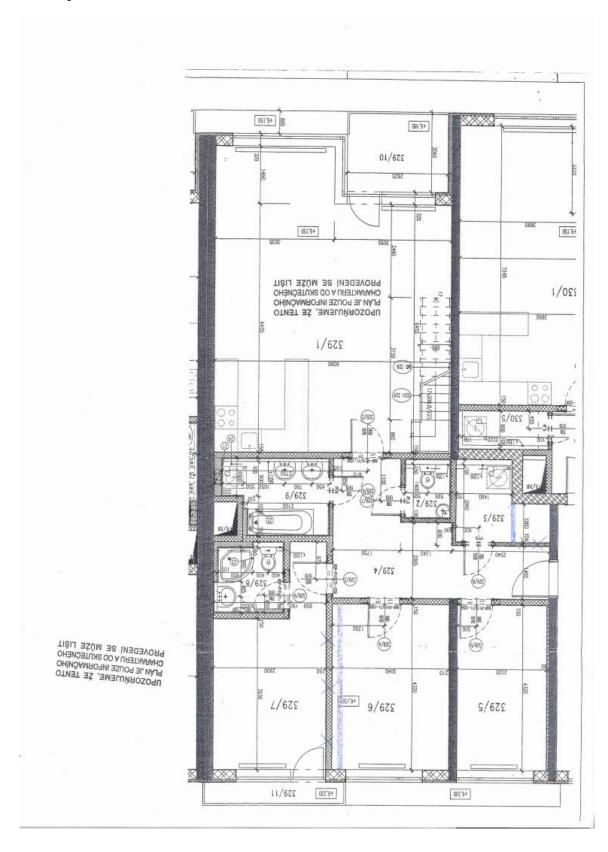

The flat offers a south-facing living room with kitchen, loggia and stairs leading to a spacious, partly grassed rooftop terrace, master bedroom with balcony and en-suite bathroom with shower and toilet, 2 children's bedrooms, a shared bathroom with bathtub and toilet, guest toilet, and a utility room / storage.

Interior 110 m², balcony, loggia and terrace 185 m².