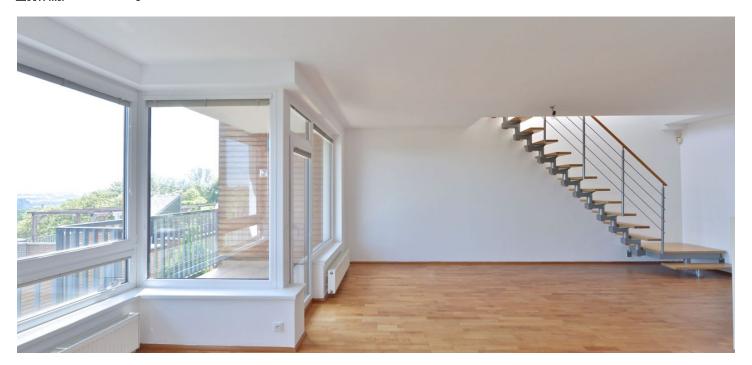

The flat offers a south-facing living room with kitchen, loggia and stairs leading to a spacious, partly grassed rooftop terrace, master bedroom with balcony and en-suite bathroom with shower and toilet, 2 children's bedrooms, a shared bathroom with bathtub and toilet, guest toilet, and a utility room / storage.

Equipped with **wood floors** and tiles, plastic windows, **air-conditioning** in the living room, AEG kitchen appliances, irrigation system on the roof terrace. The purchase price includes **2 parking spaces** in the underground garage and **basement**.