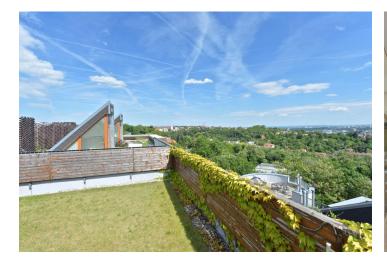

\* Area of the unit according to the Civil Code. The area consists of the sum total area of the entire unit bounded by perimeter walls.

Apartment with a rooftop terrace, loggia and balcony boasting spectacular views of the far surroundings. The flat is located on the 3rd floor of the modern Mazanka residential building complex from 2006, which is located 10 minutes on foot from the Ládví metro station. Features include 24-hour reception, a fitness center with sauna and whirlpool, and onsite parking.

Interior 110 m², balcony, loggia and terrace 185 m².