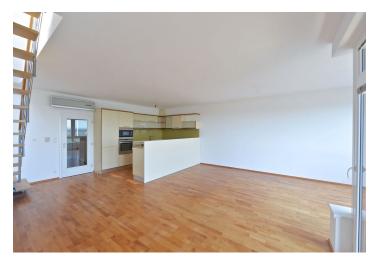

The flat offers a south-facing living room with kitchen, loggia and stairs leading to a spacious, partly grassed rooftop terrace, master bedroom with balcony and en-suite bathroom with shower and toilet, 2 children's bedrooms, a shared bathroom with bathtub and toilet, guest toilet, and a utility room / storage.

Equipped with **wood floors** and tiles, plastic windows, **air-conditioning** in the living room, AEG kitchen appliances, irrigation system on the roof terrace. The purchase price includes **2 parking spaces** in the underground garage and **basement**.