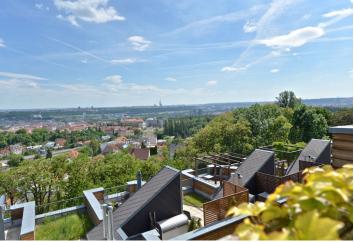

\* Area of the unit according to the Civil Code. The area consists of the sum total area of the entire unit bounded by perimeter walls.

Apartment with a rooftop terrace, loggia and balcony boasting spectacular views of the far surroundings. The flat is located on the 3rd floor of the modern Mazanka residential building complex from 2006, which is located 10 minutes on foot from the Ládví metro station. Features include 24-hour reception, a fitness center with sauna and whirlpool, and onsite parking.

Interior 110 m², balcony, loggia and terrace 185 m².