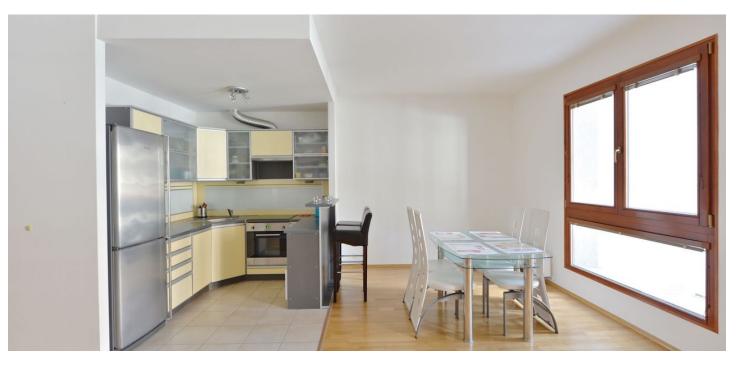

Furnished 2-bedroom flat with a balcony, situated on the first floor of a modern residential project with underground parking and full amenities within easy reach. Located in a green neighborhood within walking distance of Stromovka Park and the Vltava embankment. Dejvická metro station is five minutes by tram, tram stop is a few steps away, convenient to the airport and international schools.

The interior features living room with a fully fitted open kitchen and balcony, master bedroom also with balcony access, second bedroom, bathroom (tub, toilet), guest toilet, and entry hall.

Parquet floors, tiles, security entry door, large windows, blinds, washer, dishwasher, microwavre oven, video entry phone, cellar. One underground garage parking space included. Common building charges and utilities are billed separately.