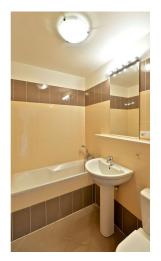

The interior features living room with a fully fitted open kitchen and balcony, master bedroom also with balcony access, second bedroom, bathroom (tub, toilet), guest toilet, and entry hall.

Parquet floors, tiles, security entry door, large windows, blinds, washer, dishwasher, microwavre oven, video entry phone, cellar. One underground garage parking space included. Common building charges and utilities are billed separately.