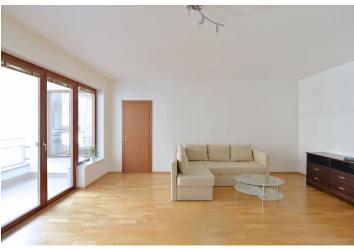

The interior features living room with a fully fitted open kitchen and balcony, master bedroom also with balcony access, second bedroom, bathroom (tub, toilet), guest toilet, and entry hall.

Parquet floors, tiles, security entry door, large windows, blinds, washer, dishwasher, microwavre oven, video entry phone, cellar. One underground garage parking space included. Common building charges and utilities are billed separately.