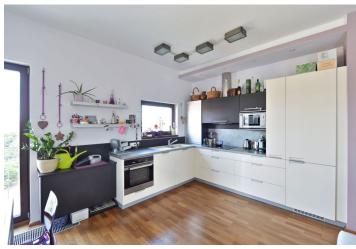

The interior features a corner living room with a fully fitted open kitchen, one bedroom with balcony access, second bedroom with built-in wardrobes, bathroom with a walk-in shower, bath tub, double sink and toilet, utility room, a guest toilet, and entry hall with a built-in wardrobe.

Oak parquet floors, security entry door, French windows, outside wooden sliding blinds, washer, dishwasher, microwave oven, UPC cable for TV and the Internet, video entry phone, cellar. One underground garage parking space included, one more available at an extra cost. Common building charges, heating, water and parking around CZK 5000/month for two persons. Electricity is billed separately (around CZK 1500/month for two persons). Unfurnished.