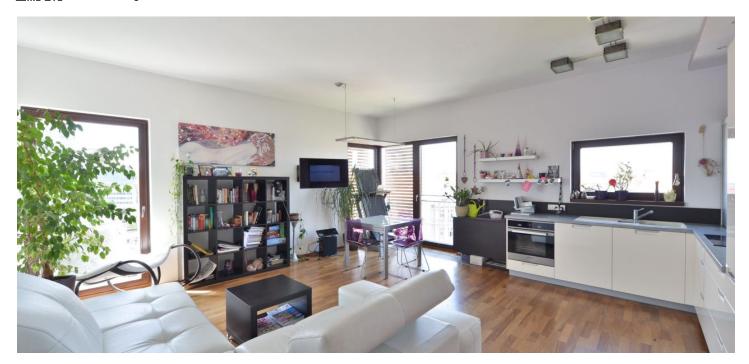

The interior features a corner living room with a fully fitted open kitchen, one bedroom with balcony access, second bedroom with built-in wardrobes, bathroom with a walk-in shower, bath tub, double sink and toilet, utility room, a guest toilet, and entry hall with a built-in wardrobe.

Oak parquet floors, security entry door, French windows, outside wooden sliding blinds, washer, dishwasher, microwave oven, UPC cable for TV and the Internet, video entry phone, cellar. One underground garage parking space included, one more available at an extra cost. Common building charges, heating, water and parking around CZK 5000/month for two persons. Electricity is billed separately (around CZK 1500/month for two persons). Unfurnished.