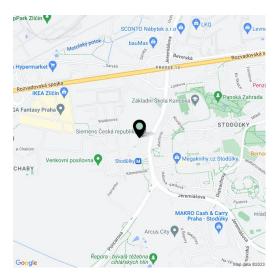

### Location:

Excellent accessibility by car and public transport—the city center is about 20 minutes away by metro from the Stodůlky station (line B), which is right next to the building. There are also great connections to the D5 highway, the Prague Ring Road, and the main routes connecting the complex to the city center and to the Václav Havel International Airport. A number of restaurants, bistros, cafes, and an outdoor gym are in the complex; the large Central Park and Metropole Zličín or Homepark Zličín malls are also close-by.