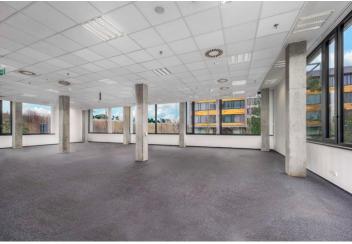

### Rented

Office space for lease on the 2nd floor in an administrative building in a developing area of Prague 5. The building has been awarded with a LEED GOLD certificate. The park that surrounds the complex was created by the Jena Studio. The main axis of this green area is a stream, along which the vegetation gradually changes. Plane trees line the promenade that crosses the complex, and another striking feature of the garden are the metal trellises built for wisterias to climb.