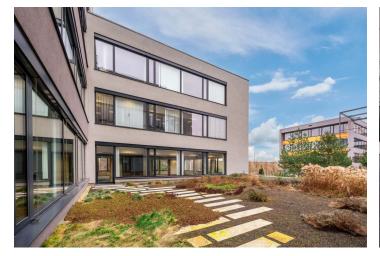

### Rented

Office space for lease on the 2nd floor in an administrative building in a developing area of Prague 5. The building has been awarded with a LEED GOLD certificate. The park that surrounds the complex was created by the Jena Studio. The main axis of this green area is a stream, along which the vegetation gradually changes. Plane trees line the promenade that crosses the complex, and another striking feature of the garden are the metal trellises built for wisterias to climb.

### Location:

Excellent accessibility by car and public transport—the city center is about 20 minutes away by metro from the Stodůlky station (line B), which is right next to the building. There are also great connections to the D5 highway, the Prague Ring Road, and the main routes connecting the complex to the city center and to the Václav Havel International Airport. A number of restaurants, bistros, cafes, and an outdoor gym are in the complex; the large Central Park and Metropole Zličín or Homepark Zličín malls are also close-by.