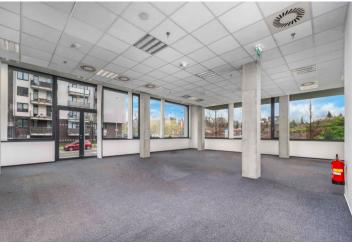

### Rented

Office space for lease on the 2nd floor in an administrative building in a developing area of Prague 5. The building has been awarded with a LEED GOLD certificate. The park that surrounds the complex was created by the Jena Studio. The main axis of this green area is a stream, along which the vegetation gradually changes. Plane trees line the promenade that crosses the complex, and another striking feature of the garden are the metal trellises built for wisterias to climb.