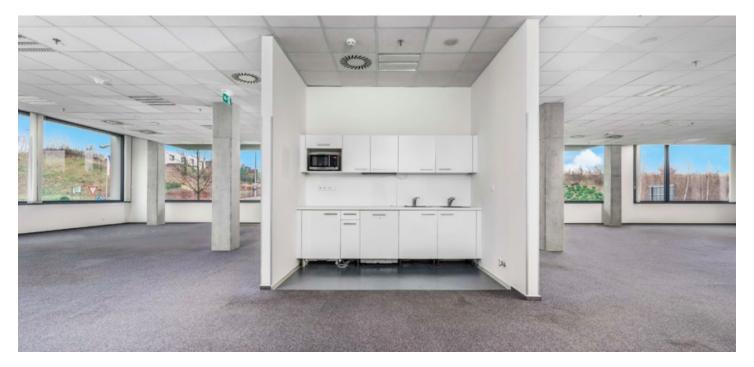

### Rented

Office space for lease on the 2nd floor in an administrative building in a developing area of Prague 5. The building has been awarded with a LEED GOLD certificate. The park that surrounds the complex was created by the Jena Studio. The main axis of this green area is a stream, along which the vegetation gradually changes. Plane trees line the promenade that crosses the complex, and another striking feature of the garden are the metal trellises built for wisterias to climb.

Possibility of TV and satellite antennas on the rooftop

Possibility of setting up a separate kitchen and toilets in each unit

Magnetic card-controlled access into the building within the building and elevators