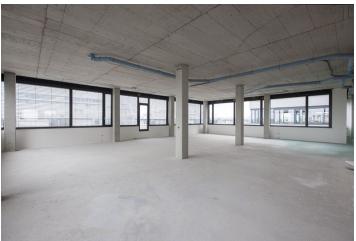

### Office space

Prague 5, Stodůlky, Laurinova

Service price 150 CZK monthly per m²

Available area 2 427 m²

Cellar

PENB G

EUR 100 / ps / month

Reference number 20584

### Rented

Administrative building offers modern office space for lease in a developing area of Prague 5. The building has been awarded with a LEED GOLD certificate. The park that surrounds the complex was created by the Jena Studio.