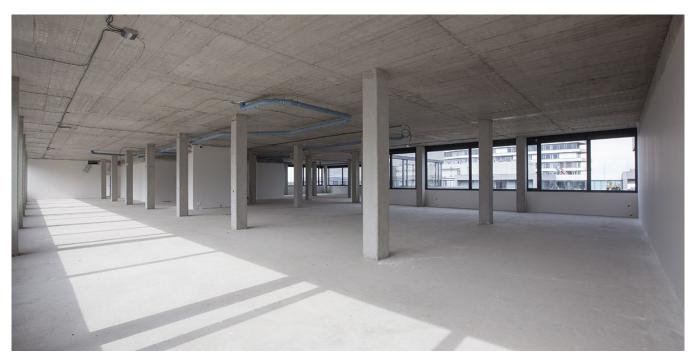

### Office space

Prague 5, Stodůlky, Laurinova

Service price 150 CZK monthly per m²

Available area 2 427 m²

Cellar

PENB G

EUR 100 / ps / month

Reference number 20584

### Rented

Administrative building offers modern office space for lease in a developing area of Prague 5. The building has been awarded with a LEED GOLD certificate. The park that surrounds the complex was created by the Jena Studio.