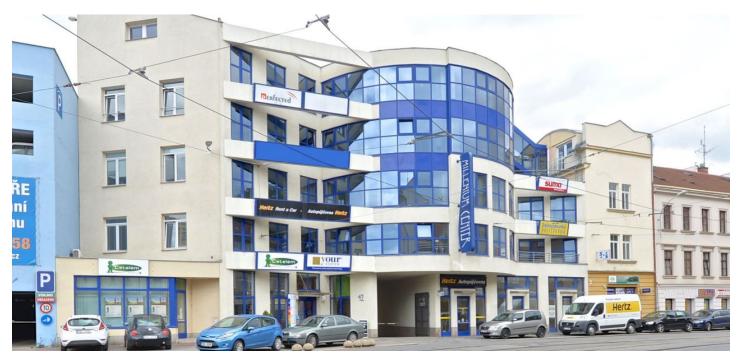

## Office building

900 m², Brno-město, Brno - střed, Hybešova

Modern five-story administrative building on the border of Brno's center offering office premises from small studios to big open-space units. The ground floor features a few retail units of various sizes as well. A gig advantage of the building is a parking garage destined just for the residents of the building and their visitors.

#### Location:

The building is located on the border of the Brno centrer on Hybešova Street, two tram stations from the main train station. The highway distance is 10 minutes by car.