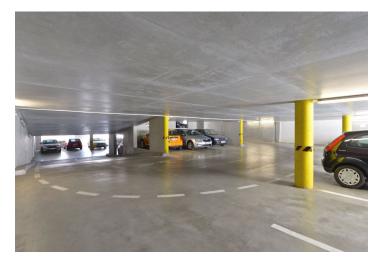

Modern five-story administrative building on the border of Brno's center offering office premises from small studios to big open-space units. The ground floor features a few retail units of various sizes as well. A gig advantage of the building is a parking garage destined just for the residents of the building and their visitors.

#### **Features and Services:**

Own elevator for every wing of the building Central reception with security service Experienced on-site property manager Parking in courtyard or own parking garage

Rental and service charges listed without VAT. Lessee pays no commission.