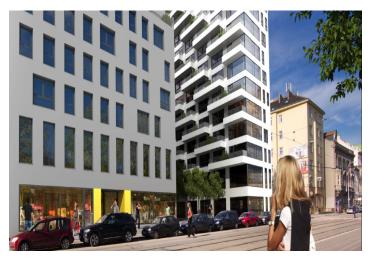

### Ask for price

The Rezidence Lužánky project is situated on the corner of Lidická and Burešova streets and offers flats as well as commercial premises. It is composed of three buildings, which are connected by underground floors, making it one functional complex. The first two above-ground floors are reserved for commercial and office use, in total offering 2 020 sq.m; the residential space consists of 96 flats with a total area of 5 955 sq.m. Three underground floors offer 160 parking spaces destined for commercial as well as residential units. Rezidence Lužánky is an extraordinary project, which represents a unique opportunity for living, investment or business in the vicinity of Brno's center. The project, with a unique view on the southmoravian city, is exceptional with its considerate conception towards existing buildings, while still complying with the most demanding requirements for modern living and business.