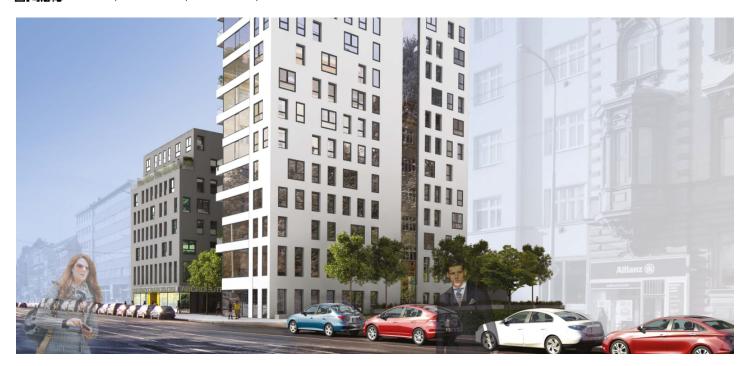

### Ask for price

The Rezidence Lužánky project is situated on the corner of Lidická and Burešova streets and offers flats as well as commercial premises. It is composed of three buildings, which are connected by underground floors, making it one functional complex. The first two above-ground floors are reserved for commercial and office use, in total offering 2 020 sq.m; the residential space consists of 96 flats with a total area of 5 955 sq.m. Three underground floors offer 160 parking spaces destined for commercial as well as residential units. Rezidence Lužánky is an extraordinary project, which represents a unique opportunity for living, investment or business in the vicinity of Brno's center. The project, with a unique view on the southmoravian city, is exceptional with its considerate conception towards existing buildings, while still complying with the most demanding requirements for modern living and business.

#### Location:

The project is located on the corner of Lidická and Burešova streets, just 5 minutes on foot from the city center and directly in front of Brno's largest park, Lužánky. In the vicinity are shops, shopping centers, restaurants, cafés, a health center, banks, offices, relaxation centers, sports grounds, schools, etc. Public transport just a few minutes away on foot - tram lines 1 and 6, trolley lines 25 and 26. Main train and bus stations are 10 minutes by car or public transport. The highway is 15 minutes by car.