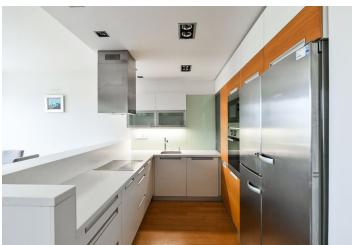

The lower level includes a living room with a fully fitted open plan kitchen and a **balcony**, a large fitted **walk-in closet**, a storage room, a guest toilet, and an entrance hall. The first floor offers two bedrooms with **terrace** access, and a full bathroom.

Floating floors, security entry door, blinds, **Miele** kitchen appliances, washer, dryer, TV, alarm. **Two garage parking spaces** are included.