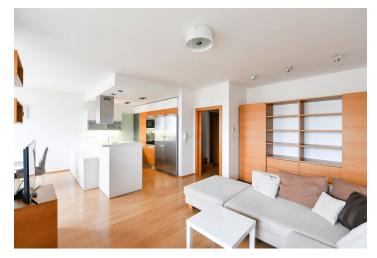

The lower level includes a living room with a fully fitted open plan kitchen and a **balcony**, a large fitted **walk-in closet**, a storage room, a guest toilet, and an entrance hall. The first floor offers two bedrooms with **terrace** access, and a full bathroom.