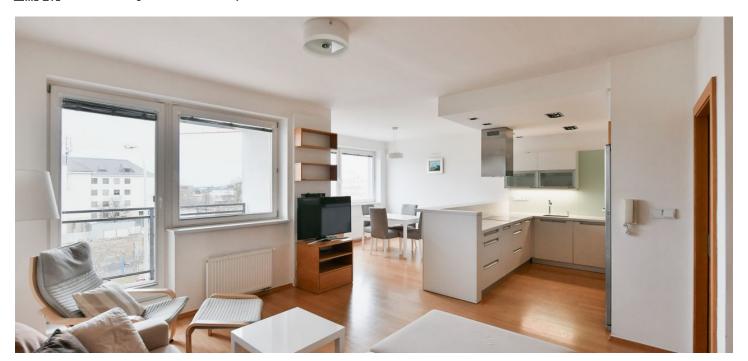

\* Size of the unit according to the Housing Act.
The area consists of the sum total of the internal area of every room.

This is a fully furnished air-conditioned 2-bedrom split-level apartment with a terrace and a balcony, situated on the second floor of a modern building with underground parking and a lift. Located in a quiet green residential neighborhood with full amenities within easy reach, quick connections to the airport and the city center. Convenient to the Petřiny metro station and international schools in Prague 6.

The lower level includes a living room with a fully fitted open plan kitchen and a **balcony**, a large fitted **walk-in closet**, a storage room, a guest toilet, and an entrance hall. The first floor offers two bedrooms with **terrace** access, and a full bathroom.

Floating floors, security entry door, blinds, **Miele** kitchen appliances, washer, dryer, TV, alarm. **Two garage parking spaces** are included.