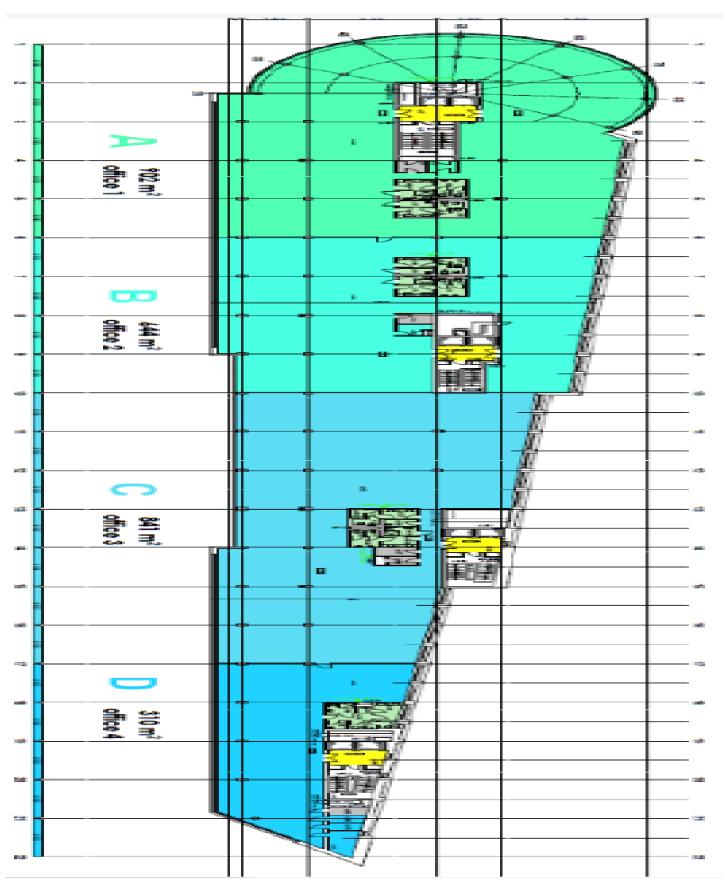

### Office space

Prague 4, Michle, Jihlavská

| Service price    | 105 CZK monthly per m² |
|------------------|------------------------|
| Available area   | 345 m²                 |
| Cellar           | -                      |
| Parking          | EUR 110 / ps / month   |
| PENB             | С                      |
| Reference number | 20651                  |

### € 16.50 / m2 | CZK 414 / m2

Office space for lease on the 3rd floor in this modern office building. The building also received international LEED Gold certification. There are 4 underground parking levels and 7 above-ground floors (including the ground floor). Meeting and conference rooms as well as a separate lounge area and a cafe are located on the ground floor.