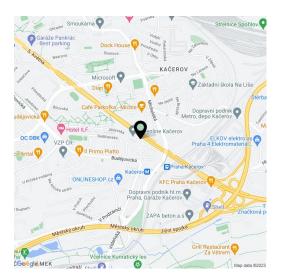

#### Location:

Very good accessibility by car and public transport – The Green Line Kacerov building is located in close vicinity of the Kacerov metro station (line C), from where the Central Business District and residential areas are easily reached. There is a direct exit from the D1 highway to the building. Clients who frequently travel by plane will enjoy the quick and hassle free drive to and from the Václav Havel Airport Prague.