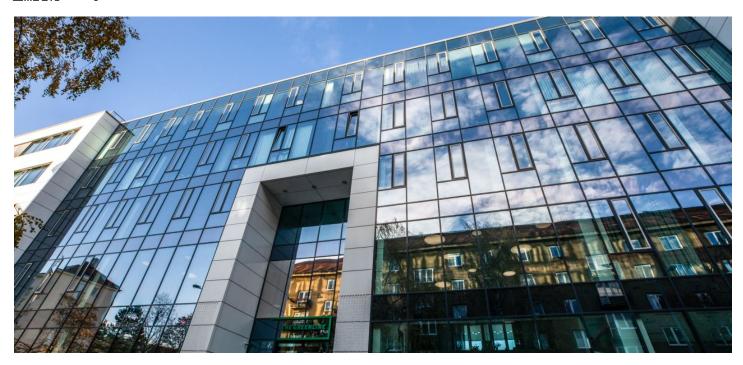

### € 16.50 / m2 | CZK 414 / m2

Office space for lease on the 3rd floor in this modern office building. The building also received international LEED Gold certification. There are 4 underground parking levels and 7 above-ground floors (including the ground floor). Meeting and conference rooms as well as a separate lounge area and a cafe are located on the ground floor.

#### Location:

Very good accessibility by car and public transport – The Green Line Kacerov building is located in close vicinity of the Kacerov metro station (line C), from where the Central Business District and residential areas are easily reached. There is a direct exit from the D1 highway to the building. Clients who frequently travel by plane will enjoy the quick and hassle free drive to and from the Václav Havel Airport Prague.