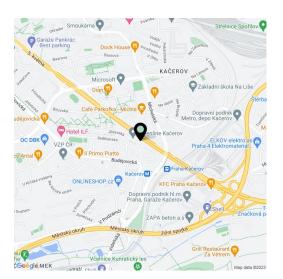

#### Location:

Very good accessibility by car and public transport – the building is located in close vicinity of the Kacerov Metro station (line C), from where the Central Business District and residential areas are easily reached. There is a direct exit from D1 highway to the building. Clients often travelling by plane will enjoy also the quick and hassle free drive to and from the Václav Havel Airport Prague.