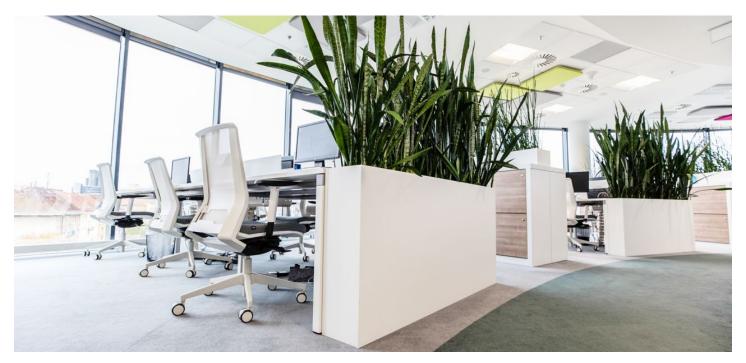

#### Rented

Offices for lease on the 5th floor of modern multi-functional shopping and office project. There will be 4 underground parking levels and 7 above ground floors (including ground floor), with terraces being a feature of the two upper floors. Meeting and conference facilities are located on the ground floor, as well as a separate lounge area and café. The building will offer high tech features relating to the access, management and operation and A+ class office premises.

#### **Features and Services:**

Noise protection windows, can be opened

Free of charge space planning for tenants

Clear height 3 m

Exterior and interior video walls with HD screens available

Openable windows, noise absorbing

Air conditioning

Raised floors

Sprinkler throughout the building

Individual service kitchens and break rooms

LEED Gold certification

Reception desk

24/7 serurity service

Access by magnetic card

CCTV

Smoke detector and emergency speakers

Storage areas in basement

Bicycle garage with change room and showers

Reserved parking for electric and hybrid vehicles with charger available

Underground parking