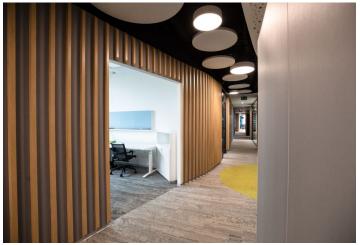

#### Rented

Offices for lease on the 5th floor of modern multi-functional shopping and office project. There will be 4 underground parking levels and 7 above ground floors (including ground floor), with terraces being a feature of the two upper floors. Meeting and conference facilities are located on the ground floor, as well as a separate lounge area and café. The building will offer high tech features relating to the access, management and operation and A+ class office premises.

#### **Features and Services:**

Noise protection windows, can be opened

Free of charge space planning for tenants

Clear height 3 m

Exterior and interior video walls with HD screens available

Openable windows, noise absorbing

Air conditioning

Raised floors

Sprinkler throughout the building

Individual service kitchens and break rooms

LEED Gold certification

Reception desk

24/7 serurity service

Access by magnetic card

CCTV

Smoke detector and emergency speakers

Storage areas in basement

Bicycle garage with change room and showers

Reserved parking for electric and hybrid vehicles with charger available

Underground parking