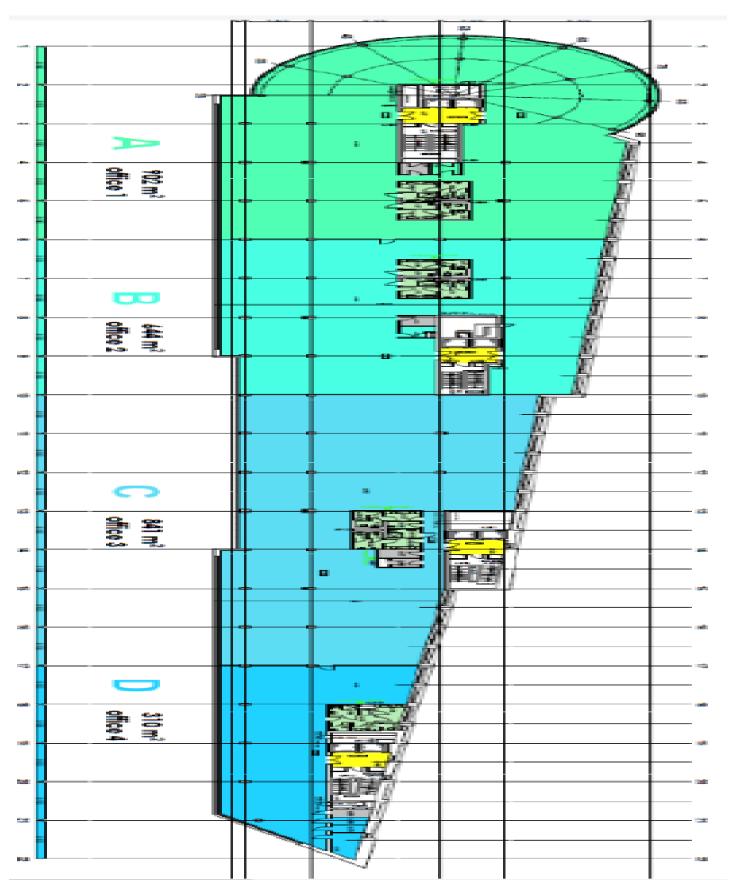

### Office space

Prague 4, Michle, Jihlavská

| Service price    | 102 CZK monthly per m² |
|------------------|------------------------|
| Available area   | 306 m²                 |
| Cellar           | -                      |
| Parking          | EUR 110 / ps / month   |
| PENB             | С                      |
| Reference number | 20654                  |

#### Rented

Offices for lease on the 5th floor of modern multi-functional shopping and office project. There will be 4 underground parking levels and 7 above ground floors (including ground floor), with terraces being a feature of the two upper floors. Meeting and conference facilities are located on the ground floor, as well as a separate lounge area and café. The building will offer high tech features relating to the access, management and operation and A+ class office premises.