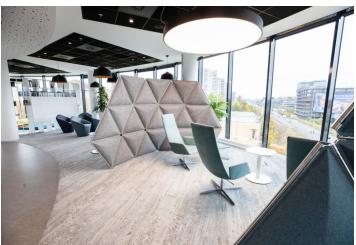

#### Rented

Offices for lease on the 5th floor of modern multi-functional shopping and office project. There will be 4 underground parking levels and 7 above ground floors (including ground floor), with terraces being a feature of the two upper floors. Meeting and conference facilities are located on the ground floor, as well as a separate lounge area and café. The building will offer high tech features relating to the access, management and operation and A+ class office premises.

#### **Features and Services:**

Noise protection windows, can be opened

Free of charge space planning for tenants

Clear height 3 m

Exterior and interior video walls with HD screens available

Openable windows, noise absorbing

Air conditioning

Raised floors

Sprinkler throughout the building

Individual service kitchens and break rooms

LEED Gold certification

Reception desk

24/7 serurity service

Access by magnetic card

CCTV

Smoke detector and emergency speakers

Storage areas in basement

Bicycle garage with change room and showers

Reserved parking for electric and hybrid vehicles with charger available

Underground parking