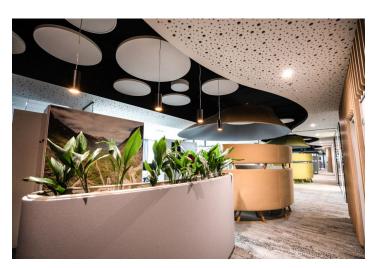

### Rented

This modern office building offers high-tech features in terms of access, management, and operation, and A+ class office space for rent, with terraces on the two uppermost floors. The building also received international LEED Gold certification. There are 4 underground parking levels and 7 above-ground floors (including the ground floor). Meeting and conference rooms as well as a separate lounge area and a cafe are located on the ground floor. Suitable for showroom.

#### **Features and Services:**

LEED Gold certification
Reception desk
24/7 security
Access by magnetic card

CCTV

Free of charge space planning for tenants

Clear height 3 m

Exterior and interior video walls with HD screens available