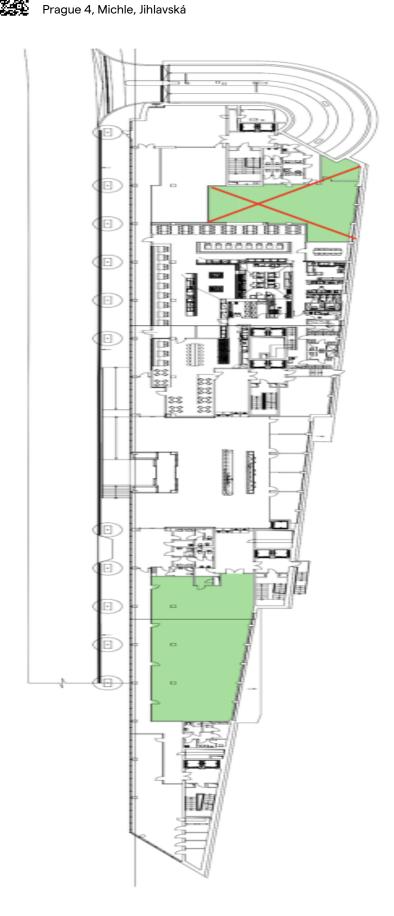

## Office space

Prague 4, Michle, Jihlavská

| Service price  | 102 CZK monthly per m <sup>2</sup> |
|----------------|------------------------------------|
| Available area | 297 m²                             |
| Cellar         | -                                  |
| Parking        | EUR 110 / ps / month               |
| PENB           | C                                  |

### Rented

This modern office building offers high-tech features in terms of access, management, and operation, and A+ class office space for rent, with terraces on the two uppermost floors. The building also received international LEED Gold certification. There are 4 underground parking levels and 7 above-ground floors (including the ground floor). Meeting and conference rooms as well as a separate lounge area and a cafe are located on the ground floor. Suitable for showroom.