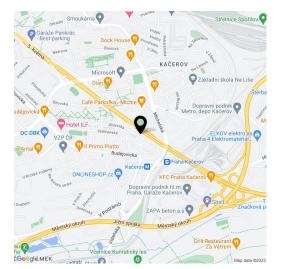

#### Location:

20656

Very good accessibility by car and public transport – The Green Line Kacerov building is located in close vicinity of the Kacerov metro station (line C), from where the Central Business District and residential areas are easily reached. There is a direct exit from the D1 highway to the building. Clients who frequently travel by plane will enjoy the quick and hassle free drive to and from the Václav Havel Airport Prague.