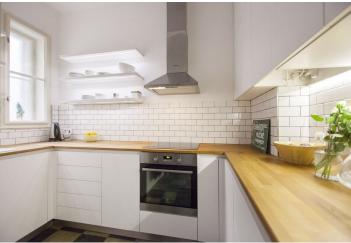

The interior includes living room, a fully fitted open kitchen, one separate bedroom, office (or second bedroom) accessible from the living room via a triple glass door, bathroom with tub with a shower screen, a separate toilet, storage room, and a large entry hall with a smoking balcony.

Large windows, solid wood parquet floors, tiles, security entry door, built-in storage, roller blinds, washer, dryer, dishwasher, Internet, alarm, audio entry phone. Easy parking on the street. Common building charges and water CZK 1600/month. Gas and electricity will be transferred to the tenant. **Available from October 5th, 2016 to the end of January 2017.** 