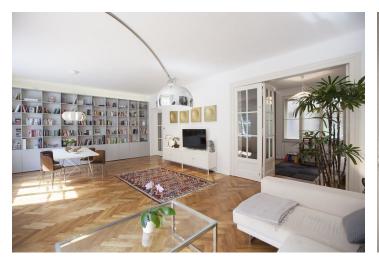

The interior includes living room, a fully fitted open kitchen, one separate bedroom, office (or second bedroom) accessible from the living room via a triple glass door, bathroom with tub with a shower screen, a separate toilet, storage room, and a large entry hall with a smoking balcony.

Large windows, solid wood parquet floors, tiles, security entry door, built-in storage, roller blinds, washer, dryer, dishwasher, Internet, alarm, audio entry phone. Easy parking on the street. Common building charges and water CZK 1600/month. Gas and electricity will be transferred to the tenant. **Available from October 5th, 2016 to the end of January 2017.** 