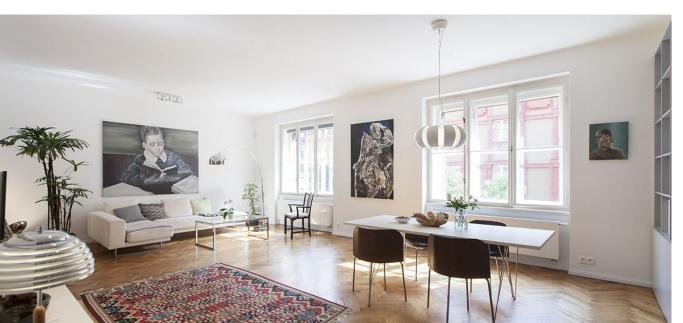

This is a tastefully refurbished and completely furnished attractive 2bedroom flat with a smoking balcony and preserved original details. Situated on the second floor of a residential building in a quiet street moments from a park with a children's playground. Located in a quickly developing area with good amenities within easy reach, and with a very good connection to the city center by tram or metro, line C (tram stop is a two minute walk from the building, Vltavská metro station is accessible within five minutes).

The interior includes living room, a fully fitted open kitchen, one separate bedroom, office (or second bedroom) accessible from the living room via a triple glass door, bathroom with tub with a shower screen, a separate toilet, storage room, and a large entry hall with a smoking balcony.

Large windows, solid wood parquet floors, tiles, security entry door, built-in storage, roller blinds, washer, dryer, dishwasher, Internet, alarm, audio entry phone. Easy parking on the street. Common building charges and water CZK 1600/month. Gas and electricity will be transferred to the tenant. **Available from October 5th, 2016 to the end of January 2017.** 