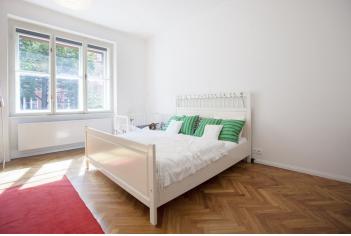

This is a tastefully refurbished and completely furnished attractive 2bedroom flat with a smoking balcony and preserved original details. Situated on the second floor of a residential building in a quiet street moments from a park with a children's playground. Located in a quickly developing area with good amenities within easy reach, and with a very good connection to the city center by tram or metro, line C (tram stop is a two minute walk from the building, Vltavská metro station is accessible within five minutes).

The interior includes living room, a fully fitted open kitchen, one separate bedroom, office (or second bedroom) accessible from the living room via a triple glass door, bathroom with tub with a shower screen, a separate toilet, storage room, and a large entry hall with a smoking balcony.

Large windows, solid wood parquet floors, tiles, security entry door, built-in storage, roller blinds, washer, dryer, dishwasher, Internet, alarm, audio entry phone. Easy parking on the street. Common building charges and water CZK 1600/month. Gas and electricity will be transferred to the tenant. **Available from October 5th, 2016 to the end of January 2017.** 