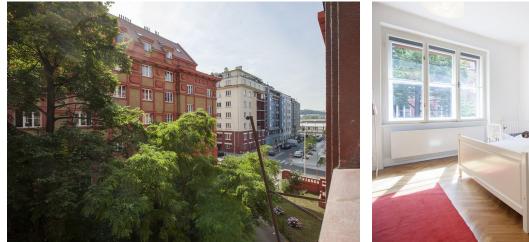

This is a tastefully refurbished and completely furnished attractive 2bedroom flat with a smoking balcony and preserved original details. Situated on the second floor of a residential building in a quiet street moments from a park with a children's playground. Located in a quickly developing area with good amenities within easy reach, and with a very good connection to the city center by tram or metro, line C (tram stop is a two minute walk from the building, Vltavská metro station is accessible within five minutes).

Large windows, solid wood parquet floors, tiles, security entry door, built-in storage, roller blinds, washer, dryer, dishwasher, Internet, alarm, audio entry phone. Easy parking on the street. Common building charges and water CZK 1600/month. Gas and electricity will be transferred to the tenant. **Available from October 5th, 2016 to the end of January 2017.** 