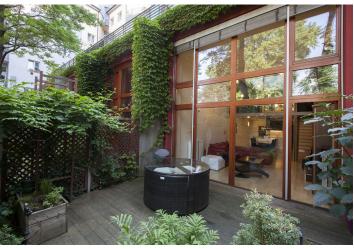

\* Area of the unit according to the Civil Code. The area consists of the sum total area of the entire unit bounded by perimeter walls.

Benefiting from a courtyard garden, this modern fully furnished 1-bedroom flat is designed in the style of New York lofts. Situated on the ground floor in a contemporary residential project just a two minute walk from Palmovka metro station and tram stops. Quickly developing location with full amenities within easy reach, and with quick access to the city center.

The interior features an entrance hall with large built-in wardrobes, bathroom with tub and a walk-in shower, a separate toilet, open kitchen area fully equipped with Siemens appliances, a large dining table and living room with floor-to-ceiling windows leading to the private garden. The upper floor features a stylish study with a large skylight and lots of storage space, and one bedroom with a walk-in closet.

Other features include custom designed furniture, ceiling high built-in library in the living room with a capacity of up to 900 books, a leather sofa, Pioneer audio and video equipment, remote control operated metal blinds and ash parquet floors. The flat is oriented to the West towards a quiet courtyard with a park and mature trees. Cellar and one garage parking space included. Common building charges, water, heating and garage approx. CZK 3,000/month. Electricity approx. CZK 1000/month. Available from September 2018.

Interior 110 m², garden 25 m².