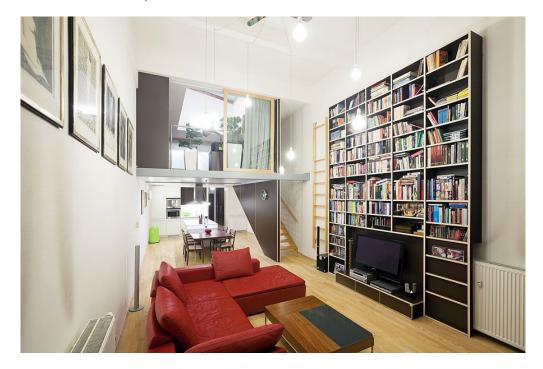

The interior features an entrance hall with large built-in wardrobes, bathroom with tub and a walk-in shower, a separate toilet, open kitchen area fully equipped with Siemens appliances, a large dining table and living room with floor-to-ceiling windows leading to the private garden. The upper floor features a stylish study with a large skylight and lots of storage space, and one bedroom with a walk-in closet.

Other features include custom designed furniture, ceiling high built-in library in the living room with a capacity of up to 900 books, a leather sofa, Pioneer audio and video equipment, remote control operated metal blinds and ash parquet floors. The flat is oriented to the West towards a quiet courtyard with a park and mature trees. Cellar and one garage parking space included. Common building charges, water, heating and garage approx. CZK 3,000/month. Electricity approx. CZK 1000/month. Available from September 2018.