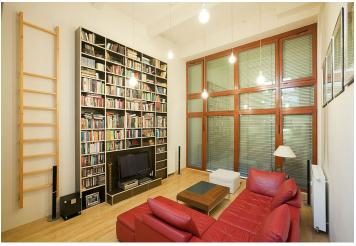

Other features include custom designed furniture, ceiling high built-in library in the living room with a capacity of up to 900 books, a leather sofa, Pioneer audio and video equipment, remote control operated metal blinds and ash parquet floors. The flat is oriented to the West towards a quiet courtyard with a park and mature trees. Cellar and one garage parking space included. Common building charges, water, heating and garage approx. CZK 3,000/month. Electricity approx. CZK 1000/month. Available from September 2018.