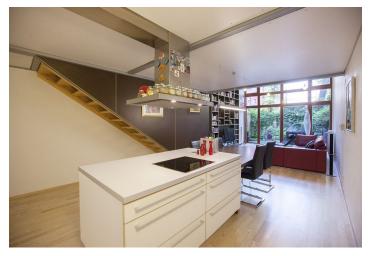

The interior features an entrance hall with large built-in wardrobes, bathroom with tub and a walk-in shower, a separate toilet, open kitchen area fully equipped with Siemens appliances, a large dining table and living room with floor-to-ceiling windows leading to the private garden. The upper floor features a stylish study with a large skylight and lots of storage space, and one bedroom with a walk-in closet.