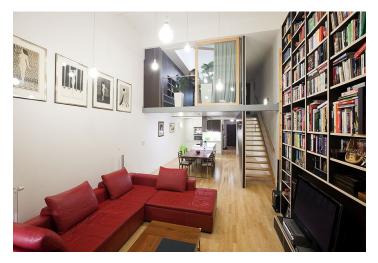

The interior features an entrance hall with large built-in wardrobes, bathroom with tub and a walk-in shower, a separate toilet, open kitchen area fully equipped with Siemens appliances, a large dining table and living room with floor-to-ceiling windows leading to the private garden. The upper floor features a stylish study with a large skylight and lots of storage space, and one bedroom with a walk-in closet.

Other features include custom designed furniture, ceiling high built-in library in the living room with a capacity of up to 900 books, a leather sofa, Pioneer audio and video equipment, remote control operated metal blinds and ash parquet floors. The flat is oriented to the West towards a quiet courtyard with a park and mature trees. Cellar and one garage parking space included. Common building charges, water, heating and garage approx. CZK 3,000/month. Electricity approx. CZK 1000/month. Available from September 2018.