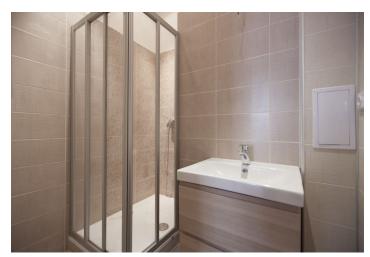

The interior includes living room with a fully fitted open kitchen, master bedroom with a windowed bathroom (tub, toilet), one bedroom with a balcony, one bedroom with a fitted walk-in closet, shower bathroom, a guest toilet, and an entry hall with storage.