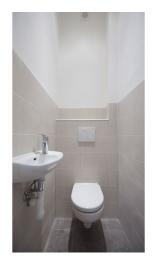

The interior includes living room with a fully fitted open kitchen, master bedroom with a windowed bathroom (tub, toilet), one bedroom with a balcony, one bedroom with a fitted walk-in closet, shower bathroom, a guest toilet, and an entry hall with storage.