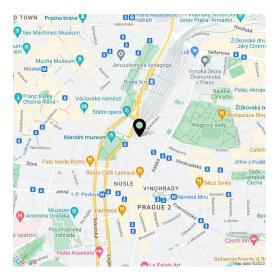

\* Area of the unit according to the Civil Code. The area consists of the sum total area of the entire unit bounded by perimeter walls.

Bright and airy, this fully newly refurbished 3-bedroom 2-bathroom flat with a balcony and nice views of Prague, is on the first floor of a building with a lift and beautifuly preserved original features. Conveniently centrally located on the edge of the popular Vinohrady residential neighborhood, just moments from Wenceslas Square with all three Prague metro lines, and easy access to full amenities.