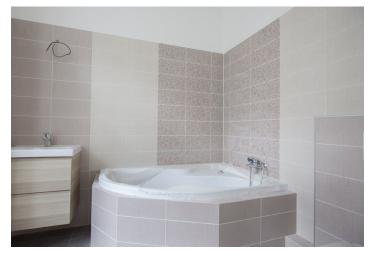

The interior includes living room with a fully fitted open kitchen, master bedroom with a windowed bathroom (tub, toilet), one bedroom with a balcony, one bedroom with a fitted walk-in closet, shower bathroom, a guest toilet, and an entry hall with storage.