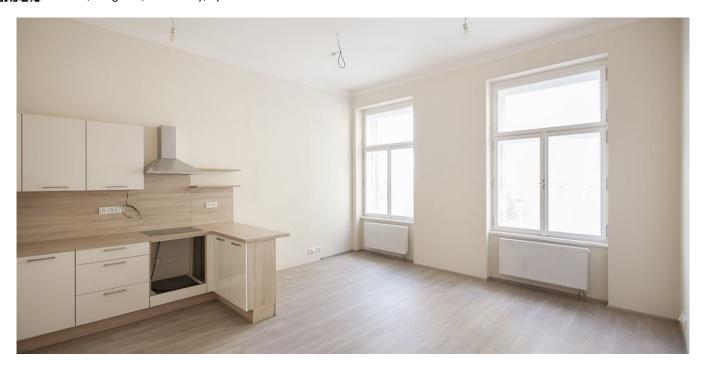

\* Area of the unit according to the Civil Code. The area consists of the sum total area of the entire unit bounded by perimeter walls.

Bright and airy, this fully newly refurbished 3-bedroom 2-bathroom flat with a balcony and nice views of Prague, is on the first floor of a building with a lift and beautifuly preserved original features. Conveniently centrally located on the edge of the popular Vinohrady residential neighborhood, just moments from Wenceslas Square with all three Prague metro lines, and easy access to full amenities.

The interior includes living room with a fully fitted open kitchen, master bedroom with a windowed bathroom (tub, toilet), one bedroom with a balcony, one bedroom with a fitted walk-in closet, shower bathroom, a guest toilet, and an entry hall with storage.

High ceilings, large windows, quality vinyl floors, security entry door, audio entry phone, 8 m² basement storage unit. Common building charges and water CZK 470/month for one person. Gas and electricity are billed separately.