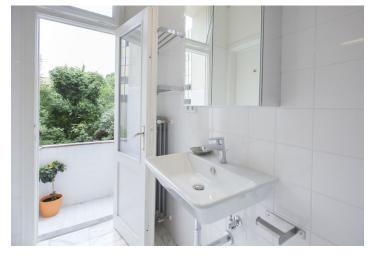

The interior includes one bedroom with an en-suite shower bathroom and a balcony facing the courtyard garden, living room with a bay window, guest toilet, and entry hall with a fully fitted open kitchen.