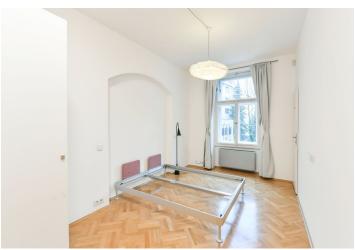

The interior includes one bedroom with an en-suite shower bathroom and a balcony facing the courtyard garden, living room with a bay window, guest toilet, and entry hall with a fully fitted open kitchen.