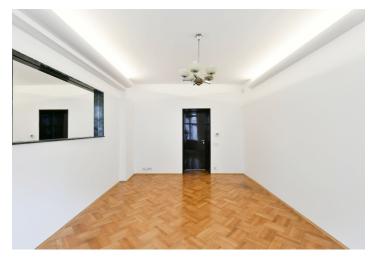

The interior includes one bedroom with an en-suite shower bathroom and a balcony facing the courtyard garden, living room with a bay window, guest toilet, and entry hall with a fully fitted open kitchen.