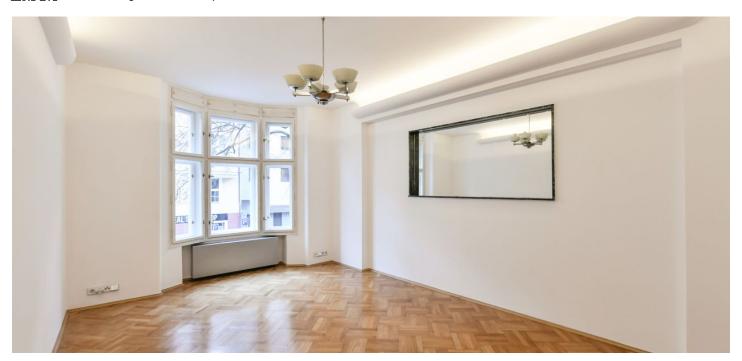

The interior includes one bedroom with an en-suite shower bathroom and a balcony facing the courtyard garden, living room with a bay window, guest toilet, and entry hall with a fully fitted open kitchen.

Solid wood parquet floors, marble heated tiles, security entry door, large windows, electric blinds, gas boiler, washing machine, dishwasher, microwave oven, alarm, cellar. Deposit for common building charges and water CZK 3,300/month. Gas and electricity will be transferred to the tenant.