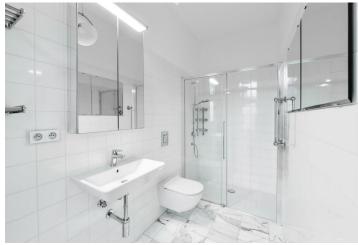

The interior includes one bedroom with an en-suite shower bathroom and a balcony facing the courtyard garden, living room with a bay window, guest toilet, and entry hall with a fully fitted open kitchen.

Solid wood parquet floors, marble heated tiles, security entry door, large windows, electric blinds, gas boiler, washing machine, dishwasher, microwave oven, alarm, cellar. Deposit for common building charges and water CZK 3,300/month. Gas and electricity will be transferred to the tenant.