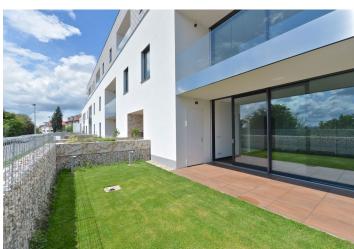

<sup>\*</sup> Area of the unit according to the Civil Code. The area consists of the sum total area of the entire unit bounded by perimeter walls.

Top quality apartment boasting a garden with breathtaking views of the city, located on the ground floor of a new building with underground parking. Quiet street adjacent to a vast forested park, just a few steps from a bus stop with a 3 minute connection to Prosek and Střížkov metro stations.

The dominant feature of the apartment is a spacious living room with a kitchen and a south-facing garden. The layout also offers 2 bedrooms with en-suite walk-in closets and bathrooms (one with garden access, one connected to the kitchen), separate toilet, housework room, 2 utility rooms, and a hallway.

The house is situated in a quiet and green part of Prague 9 that has an excellent connection to the metro; within walking distance of kindergartens, primary and high schools.

Interior 154.06 m², garden 48.15 m², terrace + backyard + outdoor storage 20.15 m², cellar 2.57 m².