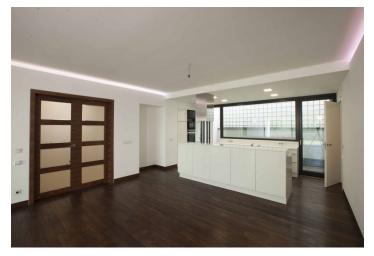

The dominant feature of the apartment is a spacious living room with a kitchen and a south-facing garden. The layout also offers 2 bedrooms with en-suite walk-in closets and bathrooms (one with garden access, one connected to the kitchen), separate toilet, housework room, 2 utility rooms, and a hallway.

Equipment includes a **Kobra smart home system** with individual control of heating for each room, cooling in the living room and simulation of lighting in the owner's absence; **wood floors and stone tiles**, jointless floor and wall tiles and underfloor heating in the bathrooms, large wood windows with frameless glazing and **air-conditioning**, LED diode lighting and preparation for audio system in the living room. There is also a fully equipped kitchen with **Siemens** appliances, including a **built-in wine fridge**, preparation for a safe, electronic card controlled locks, CCTV, intrusion detection, optical smoke and heat detector. The purchase price of each apartment includes **1 garage parking space** and **cellar**; the garage floor is directly connected to the residential floors by an elevator. Possibility to buy an additional parking space at extra cost.