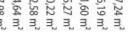

## Apartment Two-bedroom (3+kk)

154 m², Prague 9, Střížkov, Nad Kundratkou

2.18 předzahrádka 2.17 komora

2.12 koupelna

- m²
6,74 m²
13,39 m²
7,36 m²
15,36 m²
6,18 m²
4,30 m²
8,23 m²
11,77 m²
7,24 m²
6,19 m²
21,60 m²
45,27 m²
45,27 m²
4,64 m²
4,64 m²