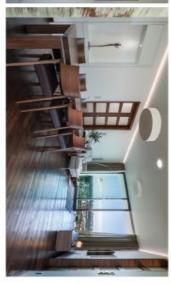

The dominant feature of the apartment is a spacious living room with a kitchen and a south-facing garden. The layout also offers 2 bedrooms with en-suite walk-in closets and bathrooms (one with garden access, one connected to the kitchen), separate toilet, housework room, 2 utility rooms, and a hallway.

Equipment includes a **Kobra smart home system** with individual control of heating for each room, cooling in the living room and simulation of lighting in the owner's absence; **wood floors and stone tiles**, jointless floor and wall tiles and underfloor heating in the bathrooms, large wood windows with frameless glazing and **air-conditioning**, LED diode lighting and preparation for audio system in the living room. There is also a fully equipped kitchen with **Siemens** appliances, including a **built-in wine fridge**, preparation for a safe, electronic card controlled locks, CCTV, intrusion detection, optical smoke and heat detector. The purchase price of each apartment includes **1 garage parking space** and **cellar**; the garage floor is directly connected to the residential floors by an elevator. Possibility to buy an additional parking space at extra cost.

The house is situated in a quiet and green part of Prague 9 that has an excellent connection to the metro; within walking distance of kindergartens, primary and high schools.

Interior 154.06 m², garden 48.15 m², terrace + backyard + outdoor storage 20.15 m², cellar 2.57 m².