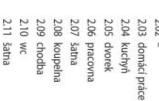

## Apartment Two-bedroom (3+kk)

154 m², Prague 9, Střížkov, Nad Kundratkou

2.18 předzahrádka 2.17 komora

2.12 koupelna

- m²
6,74 m²
13,39 m²
7,36 m²
15,36 m²
6,18 m²
4,30 m²
8,23 m²
11,77 m²
7,24 m²
6,19 m²
21,60 m²
45,27 m²
45,27 m²
4,64 m²
4,64 m²