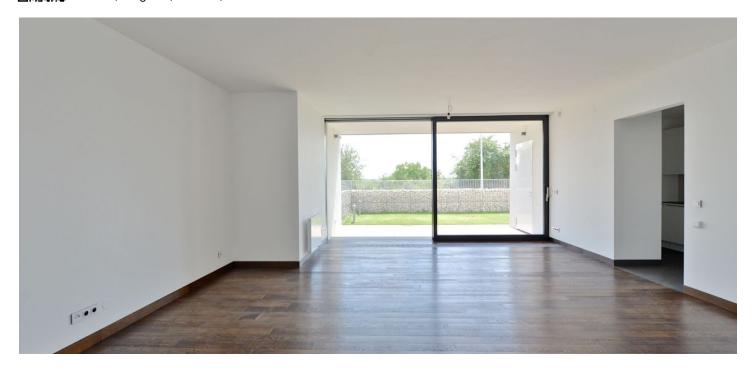

The dominant feature of the apartment is a spacious living room with a kitchen and a south-facing garden. The layout also offers 2 bedrooms with en-suite walk-in closets and bathrooms (one with garden access, one connected to the kitchen), separate toilet, housework room, 2 utility rooms, and a hallway.

Equipment includes a **Kobra smart home system** with individual control of heating for each room, cooling in the living room and simulation of lighting in the owner's absence; **wood floors and stone tiles**, jointless floor and wall tiles and underfloor heating in the bathrooms, large wood windows with frameless glazing and **air-conditioning**, LED diode lighting and preparation for audio system in the living room. There is also a fully equipped kitchen with **Siemens** appliances, including a **built-in wine fridge**, preparation for a safe, electronic card controlled locks, CCTV, intrusion detection, optical smoke and heat detector. The purchase price of each apartment includes **1 garage parking space** and **cellar**; the garage floor is directly connected to the residential floors by an elevator. Possibility to buy an additional parking space at extra cost.