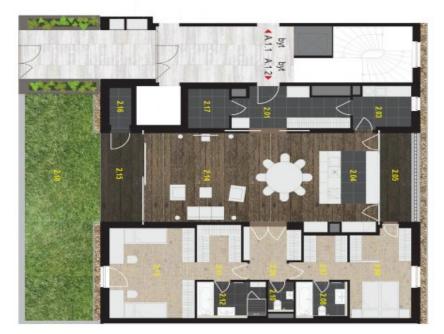

The dominant feature of the apartment is a spacious living room with a kitchen and a south-facing garden. The layout also offers 2 bedrooms with en-suite walk-in closets and bathrooms (one with garden access, one connected to the kitchen), separate toilet, housework room, 2 utility rooms, and a hallway.

The house is situated in a quiet and green part of Prague 9 that has an excellent connection to the metro; within walking distance of kindergartens, primary and high schools.

Interior 154.06 m², garden 48.15 m², terrace + backyard + outdoor storage 20.15 m², cellar 2.57 m².

## Apartment Two-bedroom (3+kk)

154 m², Prague 9, Střížkov, Nad Kundratkou

2.18 předzahrádka 2.17 komora

2.12 koupelna

- m²
6,74 m²
13,39 m²
7,36 m²
15,36 m²
6,18 m²
4,30 m²
8,23 m²
11,77 m²
7,24 m²
6,19 m²
21,60 m²
45,27 m²
45,27 m²
4,64 m²
4,64 m²