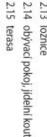

## Apartment Two-bedroom (3+kk)

154 m², Prague 9, Střížkov, Nad Kundratkou

2.18 předzahrádka 2.17 komora

2.12 koupelna

- m²
6,74 m²
13,39 m²
7,36 m²
15,36 m²
6,18 m²
4,30 m²
8,23 m²
11,77 m²
7,24 m²
6,19 m²
21,60 m²
45,27 m²
45,27 m²
4,64 m²
4,64 m²