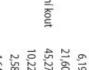

## Apartment Two-bedroom (3+kk)

154 m², Prague 9, Střížkov, Nad Kundratkou

2.18 předzahrádka 2.17 komora

2.12 koupelna

- m²
6,74 m²
13,39 m²
7,36 m²
15,36 m²
6,18 m²
4,30 m²
8,23 m²
11,77 m²
7,24 m²
6,19 m²
21,60 m²
45,27 m²
45,27 m²
4,64 m²
4,64 m²