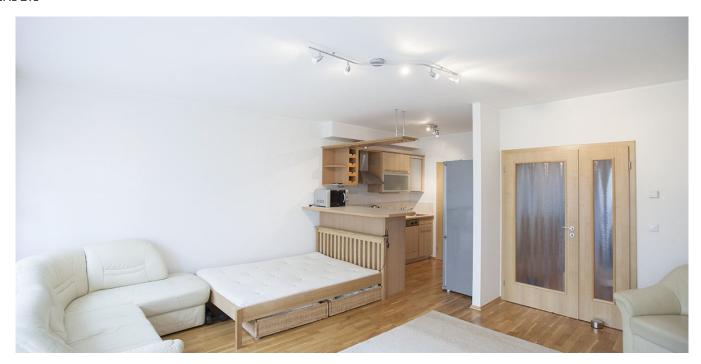

The studio includes an entry hall with built-in wardrobes, living area / bedroom with a fully fitted open kitchen and access to the garden, pantry, storage room, two built-in clothes closets, and bathroom with tub and toilet.

Wood floating floors, security entry door, electric outdoor blinds, washer, dishwasher, microwave oven, dishes and kitchenware, TV, video entry phone, lift, camera system in the building. Parking space in garage and basement unit at CZK 1000/month available. Common building charges, heating and water around CZK 2000/month. Electricity around CZK 800/month.