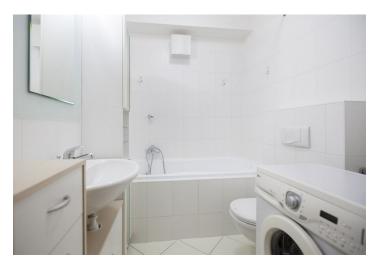

The studio includes an entry hall with built-in wardrobes, living area / bedroom with a fully fitted open kitchen and access to the garden, pantry, storage room, two built-in clothes closets, and bathroom with tub and toilet.