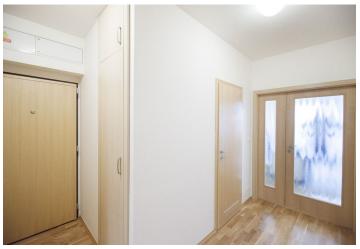

The studio includes an entry hall with built-in wardrobes, living area / bedroom with a fully fitted open kitchen and access to the garden, pantry, storage room, two built-in clothes closets, and bathroom with tub and toilet.

Wood floating floors, security entry door, electric outdoor blinds, washer, dishwasher, microwave oven, dishes and kitchenware, TV, video entry phone, lift, camera system in the building. Parking space in garage and basement unit at CZK 1000/month available. Common building charges, heating and water around CZK 2000/month. Electricity around CZK 800/month.