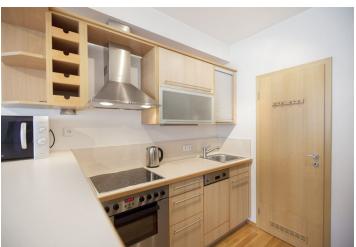

The studio includes an entry hall with built-in wardrobes, living area / bedroom with a fully fitted open kitchen and access to the garden, pantry, storage room, two built-in clothes closets, and bathroom with tub and toilet.

Wood floating floors, security entry door, electric outdoor blinds, washer, dishwasher, microwave oven, dishes and kitchenware, TV, video entry phone, lift, camera system in the building. Parking space in garage and basement unit at CZK 1000/month available. Common building charges, heating and water around CZK 2000/month. Electricity around CZK 800/month.