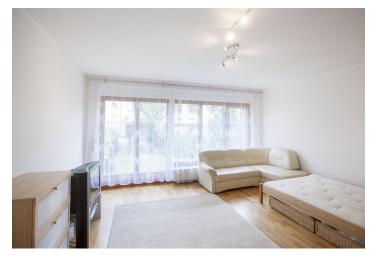

The studio includes an entry hall with built-in wardrobes, living area / bedroom with a fully fitted open kitchen and access to the garden, pantry, storage room, two built-in clothes closets, and bathroom with tub and toilet.

Wood floating floors, security entry door, electric outdoor blinds, washer, dishwasher, microwave oven, dishes and kitchenware, TV, video entry phone, lift, camera system in the building. Parking space in garage and basement unit at CZK 1000/month available. Common building charges, heating and water around CZK 2000/month. Electricity around CZK 800/month.