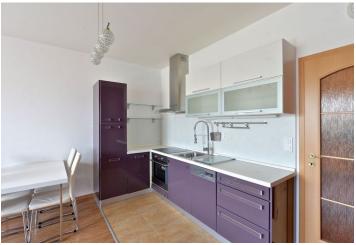

The interior includes a living / dining room with a fully fitted open plan kitchen and access to the terrace, two separate bedrooms - one with a walkin closet and one with built-in wardrobes, a bathroom with a tub, a toilet, and an entry hall.

Featuring a new kitchen, laminated and tile floors, carpets, a security entry door, blinds, a dishwasher, a washer, an audio entry phone, and an elevator. UPC Internet and satellite is available. One garage space is included. Common building charges, water and heating are approx. CZK 4,700 per month. Electricity is billed separately. Available from July 2020.