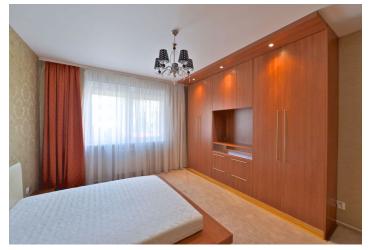

The interior includes a living / dining room with a fully fitted open plan kitchen and access to the terrace, two separate bedrooms - one with a walkin closet and one with built-in wardrobes, a bathroom with a tub, a toilet, and an entry hall.

Featuring a new kitchen, laminated and tile floors, carpets, a security entry door, blinds, a dishwasher, a washer, an audio entry phone, and an elevator. UPC Internet and satellite is available. One garage space is included. Common building charges, water and heating are approx. CZK 4,700 per month. Electricity is billed separately. Available from July 2020.