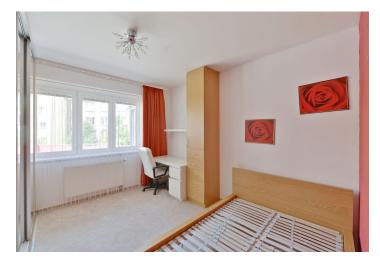

The interior includes a living / dining room with a fully fitted open plan kitchen and access to the terrace, two separate bedrooms - one with a walkin closet and one with built-in wardrobes, a bathroom with a tub, a toilet, and an entry hall.

Featuring a new kitchen, laminated and tile floors, carpets, a security entry door, blinds, a dishwasher, a washer, an audio entry phone, and an elevator. UPC Internet and satellite is available. One garage space is included. Common building charges, water and heating are approx. CZK 4,700 per month. Electricity is billed separately. Available from July 2020.