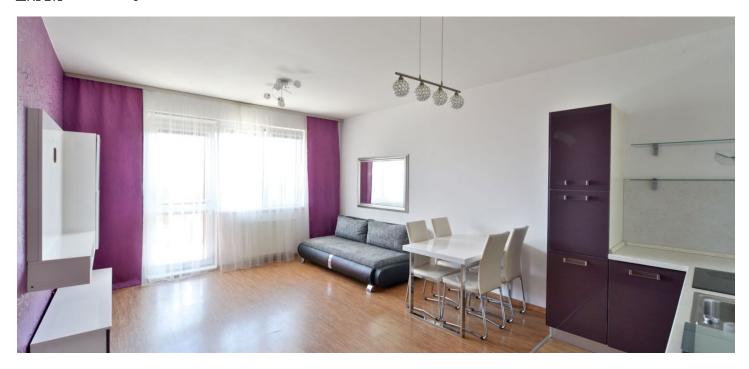

\* Area of the unit according to the Civil Code. The area consists of the sum total area of the entire unit bounded by perimeter walls.

Boasting a 12 m² terrace and views of the greenery, this completely furnished 2-bedroom flat is on the upper ground floor of a recently built building with security and underground parking. Situated in a quiet residential neighborhood with good amenities, just a short walk to the Strašnická metro station, line A.

The interior includes a living / dining room with a fully fitted open plan kitchen and access to the terrace, two separate bedrooms - one with a walkin closet and one with built-in wardrobes, a bathroom with a tub, a toilet, and an entry hall.

Featuring a new kitchen, laminated and tile floors, carpets, a security entry door, blinds, a dishwasher, a washer, an audio entry phone, and an elevator. UPC Internet and satellite is available. One garage space is included. Common building charges, water and heating are approx. CZK 4,700 per month. Electricity is billed separately. Available from July 2020.