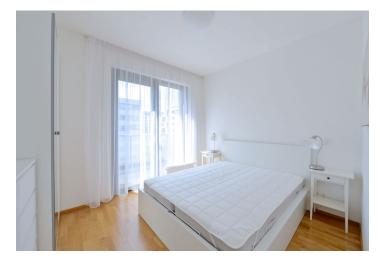

The interior includes living / dining room with a fully fitted open kitchen and balcony access, pantry, one bedroom also with balcony access, bathroom (bath tub with a shower screen, sink, washer, bidet, toilet), hall with storage, guest toilet, and entry hall with a built-in wardrobe.