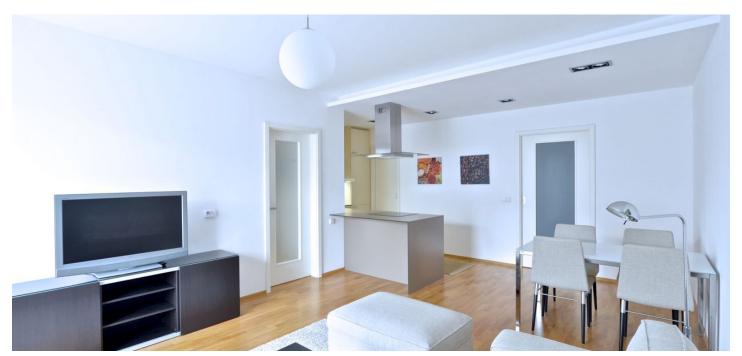

The interior includes living / dining room with a fully fitted open kitchen and balcony access, pantry, one bedroom also with balcony access, bathroom (bath tub with a shower screen, sink, washer, bidet, toilet), hall with storage, guest toilet, and entry hall with a built-in wardrobe.

New kitchen, new equipment and furnishings, wooden floors, security entry door, outdoor blinds, dishwasher, microwave oven, induction cooktop, built-in oven. TV, audio entry phone, 6.7 m² cellar. Chip entry to the building. One underground parking space available for CZK 2500/month. Common building charges (incl. reception), water and heating CZK 4271/month. Deposit for electricity CZK 500/month. Flat: 58.5 m². Balcony: 8 m².