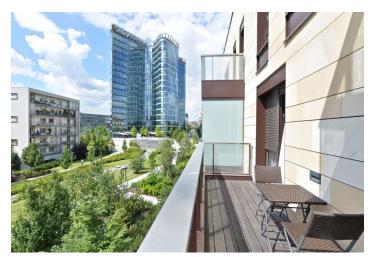

\* Area of the unit according to the Civil Code. The area consists of the sum total area of the entire unit bounded by perimeter walls.

Brand new bright 1-bedroom flat with an 8 m² balcony and views of the green park, situated on the fourth floor with lift in a new residential development with 24-hour reception, security, new park and underground parking. Location with full range of amenities, near the BB Centrum and Brumlovka multipurpose centers, with bus connections to Budějovická and Pankrác metro stations and quick access to the city center.