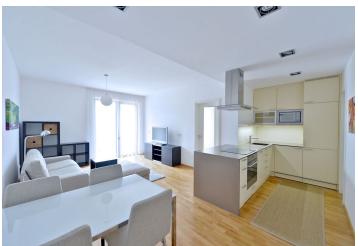

The interior includes living / dining room with a fully fitted open kitchen and balcony access, pantry, one bedroom also with balcony access, bathroom (bath tub with a shower screen, sink, washer, bidet, toilet), hall with storage, guest toilet, and entry hall with a built-in wardrobe.

New kitchen, new equipment and furnishings, wooden floors, security entry door, outdoor blinds, dishwasher, microwave oven, induction cooktop, built-in oven. TV, audio entry phone, 6.7 m² cellar. Chip entry to the building. One underground parking space available for CZK 2500/month. Common building charges (incl. reception), water and heating CZK 4271/month. Deposit for electricity CZK 500/month. Flat: 58.5 m². Balcony: 8 m².