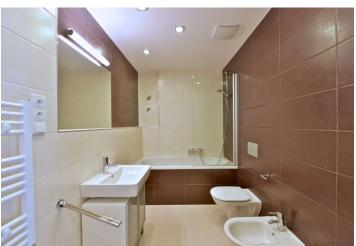

The interior includes living / dining room with a fully fitted open kitchen and balcony access, pantry, one bedroom also with balcony access, bathroom (bath tub with a shower screen, sink, washer, bidet, toilet), hall with storage, guest toilet, and entry hall with a built-in wardrobe.