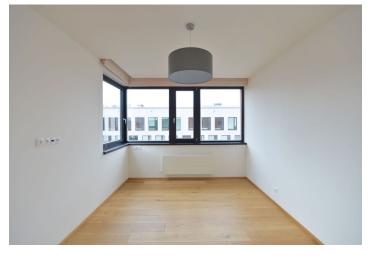

The interior features a spacious entry hall with built-in wardrobes, living room with a fully fitted open plan kitchen and access to the enclosed balcony, master bedroom with an en-suite bathroom (bath tub, toilet, built-in TV), one more bedroom, and a shower bathroom with toilet.