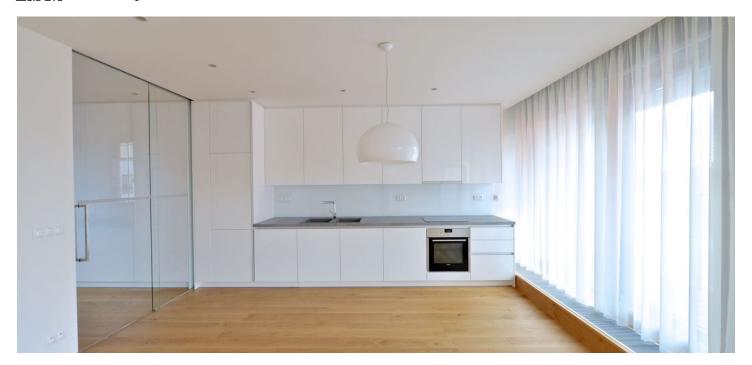

\* Area of the unit according to the Civil Code. The area consists of the sum total area of the entire unit bounded by perimeter walls.

Fully refurbished high standard 2-bedroom 2-bathroom flat with an enclosed terrace, on the fifth floor in the new Prague Marina residential project with reception and underground parking. Benefiting from unobstructed views of the Vltava river and green surroundings, located right on the riverbank in the fast growing Prague 7 district, with full amenities within easy reach and quick connections to the city center.

The interior features a spacious entry hall with built-in wardrobes, living room with a fully fitted open plan kitchen and access to the enclosed balcony, master bedroom with an en-suite bathroom (bath tub, toilet, built-in TV), one more bedroom, and a shower bathroom with toilet.

Wooden floors, carpets, security entry door, outdoor electric blinds, washing machine, dishwasher, video entry phone, basement storage unit. Two garage parking spaces included. Common building charges, deposit for heating and parking CZK 6500/month. Electricity is paid separately.