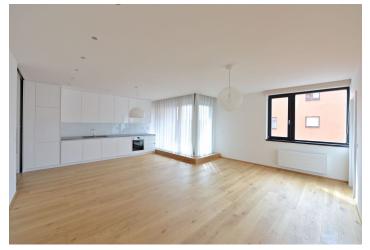

\* Area of the unit according to the Civil Code. The area consists of the sum total area of the entire unit bounded by perimeter walls.

Fully refurbished high standard 2-bedroom 2-bathroom flat with an enclosed terrace, on the fifth floor in the new Prague Marina residential project with reception and underground parking. Benefiting from unobstructed views of the Vltava river and green surroundings, located right on the riverbank in the fast growing Prague 7 district, with full amenities within easy reach and quick connections to the city center.

The interior features a spacious entry hall with built-in wardrobes, living room with a fully fitted open plan kitchen and access to the enclosed balcony, master bedroom with an en-suite bathroom (bath tub, toilet, built-in TV), one more bedroom, and a shower bathroom with toilet.