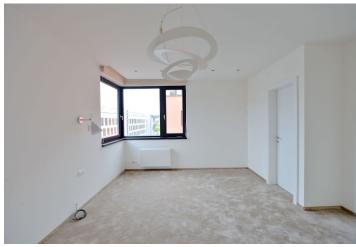

\* Area of the unit according to the Civil Code. The area consists of the sum total area of the entire unit bounded by perimeter walls.

Fully refurbished high standard 2-bedroom 2-bathroom flat with an enclosed terrace, on the fifth floor in the new Prague Marina residential project with reception and underground parking. Benefiting from unobstructed views of the Vltava river and green surroundings, located right on the riverbank in the fast growing Prague 7 district, with full amenities within easy reach and quick connections to the city center.

The interior features a spacious entry hall with built-in wardrobes, living room with a fully fitted open plan kitchen and access to the enclosed balcony, master bedroom with an en-suite bathroom (bath tub, toilet, built-in TV), one more bedroom, and a shower bathroom with toilet.

Wooden floors, carpets, security entry door, outdoor electric blinds, washing machine, dishwasher, video entry phone, basement storage unit. Two garage parking spaces included. Common building charges, deposit for heating and parking CZK 6500/month. Electricity is paid separately.