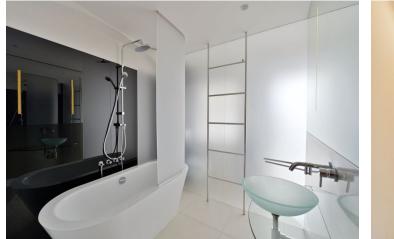

Benefiting from a tasteful combination of modern materials and finishes and nicely preserved original details, the interior features a spacious living room with a gas fireplace, a fully fitted kitchen, a bright winter garden with a glass ceiling, and a guest toilet. There is a master bedroom with a walk-in closet, bathroom with bathtub and toilet, a walk-through bedroom (could be office), and a large entry hall.