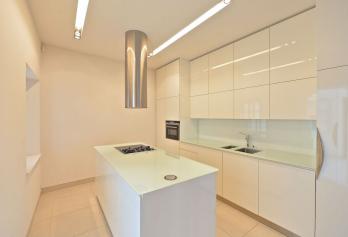

Benefiting from a tasteful combination of modern materials and finishes and nicely preserved original details, the interior features a spacious living room with a gas fireplace, a fully fitted kitchen, a bright winter garden with a glass ceiling, and a guest toilet. There is a master bedroom with a walk-in closet, bathroom with bathtub and toilet, a walk-through bedroom (could be office), and a large entry hall.

Beautiful views of the picturesque street and the Church of Our Lady beneath the Chain directly opossite, hardwood floors, exposed ceiling beams, Miele and Siemens kitchen appliances, alarm, video entry phone. Common building charges, water and sewage CZK 500/person/month. Gas and electricity are billed separately (transfer to the tenant).