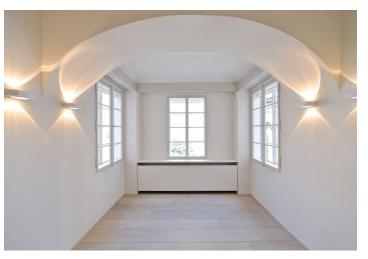

Benefiting from a tasteful combination of modern materials and finishes and nicely preserved original details, the interior features a spacious living room with a gas fireplace, a fully fitted kitchen, a bright winter garden with a glass ceiling, and a guest toilet. There is a master bedroom with a walk-in closet, bathroom with bathtub and toilet, a walk-through bedroom (could be office), and a large entry hall.

Beautiful views of the picturesque street and the Church of Our Lady beneath the Chain directly opossite, hardwood floors, exposed ceiling beams, Miele and Siemens kitchen appliances, alarm, video entry phone. Common building charges, water and sewage CZK 500/person/month. Gas and electricity are billed separately (transfer to the tenant).