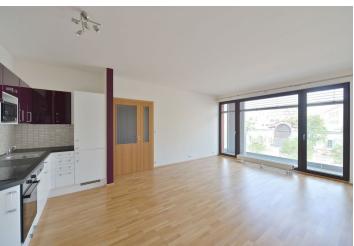

\* Area of the unit according to the Civil Code. The area consists of the sum total area of the entire unit bounded by perimeter walls.

Modern 1-bedroom flat (atelier) with 2 balconies (8 m²) on the second floor of a recently built residential project with reception, security and underground parking. Located in the Vinohrady residential neighborhood popular with the expat community, a minute walk from the Flora shopping mall, with quick connections to the city center by metro and tram. Tram stop in front of the building.

The flat features living room with a fully fitted open plan kitchen and balcony, second room (also with balcony), bathroom with bath tub, a separate toilet, and entry hall with a built-in wardrobe.

Oversized windows, wooden floors, outdoor electric blinds, security entry door, dishwasher, microwave oven, washer, video entry phone, high speed Internet, cable and satellite TV connection. One parking space included, lift straight from the garage. Common building charges and utilities CZK 4000/month. Electricity is billed separately.