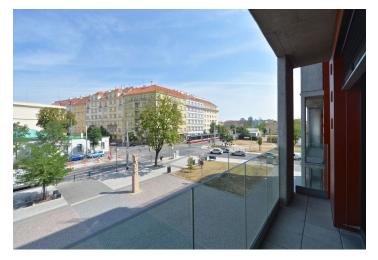

\* Area of the unit according to the Civil Code. The area consists of the sum total area of the entire unit bounded by perimeter walls.

Modern 1-bedroom flat (atelier) with 2 balconies (8 m²) on the second floor of a recently built residential project with reception, security and underground parking. Located in the Vinohrady residential neighborhood popular with the expat community, a minute walk from the Flora shopping mall, with quick connections to the city center by metro and tram. Tram stop in front of the building.

The flat features living room with a fully fitted open plan kitchen and balcony, second room (also with balcony), bathroom with bath tub, a separate toilet, and entry hall with a built-in wardrobe.

Oversized windows, wooden floors, outdoor electric blinds, security entry door, dishwasher, microwave oven, washer, video entry phone, high speed Internet, cable and satellite TV connection. One parking space included, lift straight from the garage. Common building charges and utilities CZK 4000/month. Electricity is billed separately.