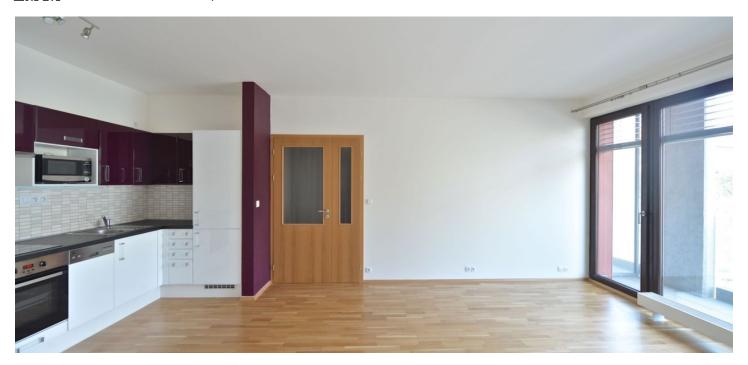

\* Area of the unit according to the Civil Code. The area consists of the sum total area of the entire unit bounded by perimeter walls.

Modern 1-bedroom flat (atelier) with 2 balconies (8 m²) on the second floor of a recently built residential project with reception, security and underground parking. Located in the Vinohrady residential neighborhood popular with the expat community, a minute walk from the Flora shopping mall, with quick connections to the city center by metro and tram. Tram stop in front of the building.

The flat features living room with a fully fitted open plan kitchen and balcony, second room (also with balcony), bathroom with bath tub, a separate toilet, and entry hall with a built-in wardrobe.

Oversized windows, wooden floors, outdoor electric blinds, security entry door, dishwasher, microwave oven, washer, video entry phone, high speed Internet, cable and satellite TV connection. One parking space included, lift straight from the garage. Common building charges and utilities CZK 4000/month. Electricity is billed separately.