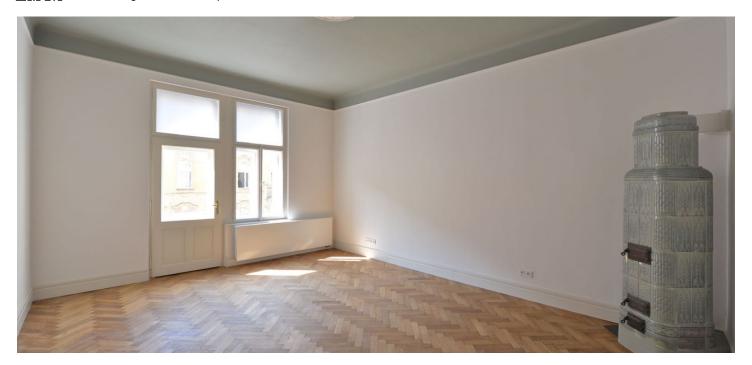

The interior includes a living room with a historic ceramic stove and balcony, a fully fitted eat-in kitchen, one bedroom facing the quiet courtyard, a shower bathroom, a separate toilet, a utility room, and a central entry hall.

New equipment, high ceilings, hardwood parquet floors, heated floor in the bathroom, built-in storage in the bedroom, roller blinds, independent gas heating, washing machine, audio entry phone. Common building charges CZK 1,000/month. Utilities are billed separately. Available from May 1st, 2020.