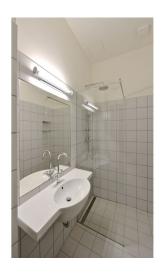

The interior includes a living room with a historic ceramic stove and balcony, a fully fitted eat-in kitchen, one bedroom facing the quiet courtyard, a shower bathroom, a separate toilet, a utility room, and a central entry hall.

New equipment, high ceilings, hardwood parquet floors, heated floor in the bathroom, built-in storage in the bedroom, roller blinds, independent gas heating, washing machine, audio entry phone. Common building charges CZK 1,000/month. Utilities are billed separately. Available from May 1st, 2020.