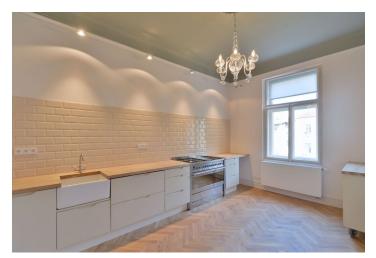

The interior includes a living room with a historic ceramic stove and balcony, a fully fitted eat-in kitchen, one bedroom facing the quiet courtyard, a shower bathroom, a separate toilet, a utility room, and a central entry hall.