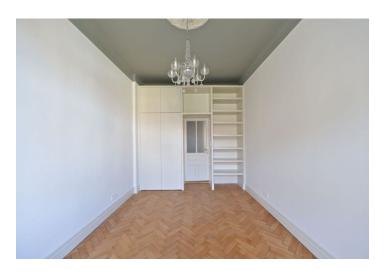

The interior includes a living room with a historic ceramic stove and balcony, a fully fitted eat-in kitchen, one bedroom facing the quiet courtyard, a shower bathroom, a separate toilet, a utility room, and a central entry hall.

New equipment, high ceilings, hardwood parquet floors, heated floor in the bathroom, built-in storage in the bedroom, roller blinds, independent gas heating, washing machine, audio entry phone. Common building charges CZK 1,000/month. Utilities are billed separately. Available from May 1st, 2020.